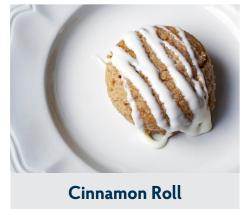

#### Cinnamon Roll

Whey Protein Isolate, (Whey Protein, Soy Lecithin), Natural Oat Fiber, Digestion Resistant Corn Maltodextrin, Sugar, Cracker Meal (Wheat, Salt), Cinnamon, Ginger, Soybean Oil, Silicon Dioxide, Nutmeg, Organic Stevia. **Allergens:** Milk, Wheat, Soy.