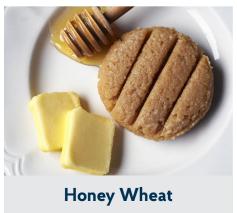

#### **Honey Wheat**

Whey Protein Isolate, (Whey Protein, Soy Lecithin), Natural Oat Fiber, Digestion Resistant Corn Maltodextrin, Sugar, Soybean Oil, Cracker Meal (Wheat, Salt), Honey Flavor (Sugars, Honey, Propylene Glycol, Natural & Artificial Flavor, Malic Acid, Citric Acid, Tartaric Acid, Tannic Acid), Silicon Dioxide, Organic Stevia, Caramel Color, Maltodextrin, Annatto. **Allergens:** Milk, Wheat, Soy.