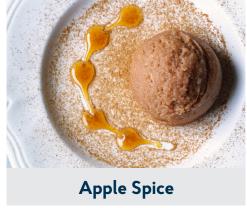

#### **Apple Spice**

Whey Protein Isolate (Whey Protein, Soy Lecithin), Sugar, Natural Oat Fiber, Digestion Resistant Corn Maltodextrin, Cracker Meal (Wheat, Salt), Apple Flavor (Sunflower Oil, Artificial Flavor), Vegetable Oil, Cinnamon, Ginger, Beet Powder, Caramel Color, Organic Stevia, Clove, Allspice. **Allergens:** Milk, Wheat, Soy.