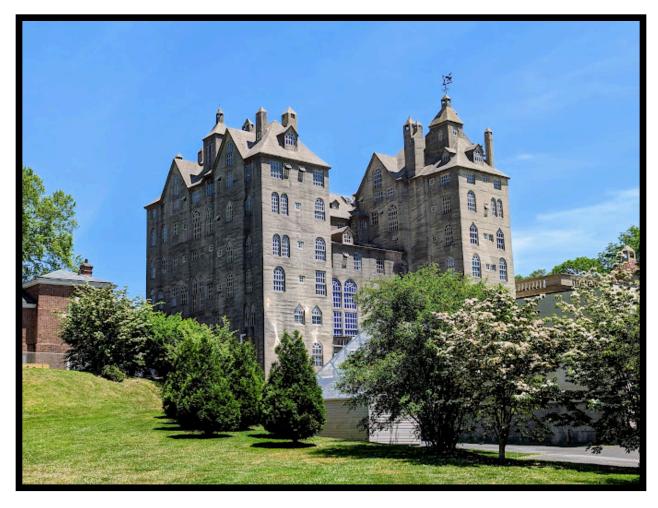

North Wales, PA 19454 - 1-215-393-8899.

Mercer Museum. Photo: Mercer Museum and Fonthill Castle website.

When: October 5 - October 6, 2024.

Leave: Hot Bagels Abroad -150 Mountain Ave Hackettstown, NJ 07840 at 8:30 am sharply to start the 1 hour 20 minute ride to Doylestown.

Destinations: Fonthill Castle and Mercer Museum in Doylestown, Pa <a href="https://www.mercermuseum.org/buytickets/">https://www.mercermuseum.org/buytickets/</a>. Everyone will need to buy a separate ticket for each location before Oct. 5th. Purchase a ticket for the 11:00 am - one-hour, guided Fonthill Castle tour and a ticket for the 1:00 pm self-guided tour of Mercer Museum.

Upon completion of the tour we will drive the < 10 minute ride to Mercer Museum, eat our packed lunch in the parking lot and then begin our tour.

Approximately 3:00 - leave for the hotel which is about 20 minutes away. <u>Hotel Suites in Montgomeryville</u>, PA | Staybridge Suites Philadelphia- Montgomeryville