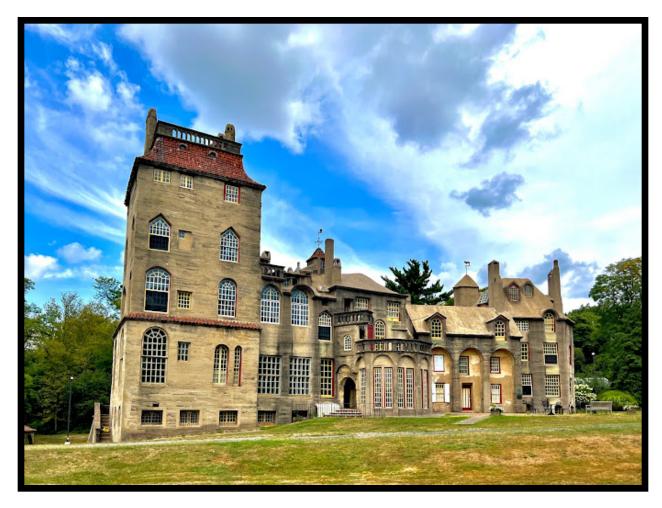

Fonthill Castle. Photo: Mercer Museum and Fonthill Castle website.

When: October 5 - October 6, 2024.

Leave: Hot Bagels Abroad -150 Mountain Ave Hackettstown, NJ 07840 at 8:30 am sharply to start the 1 hour 20 minute ride to Doylestown.

Destinations: Fonthill Castle and Mercer Museum in Doylestown, Pa <a href="https://www.mercermuseum.org/buytickets/">https://www.mercermuseum.org/buytickets/</a>. Everyone will need to buy a separate ticket for each location before Oct. 5th. Purchase a ticket for the 11:00 am - one-hour, guided Fonthill Castle tour and a ticket for the 1:00 pm self-guided tour of Mercer Museum.

Fonthill Castle tour is at 11:00 (must be there by 10:50). This tour is not recommended for those with limited mobility. If early, visit Tile Works which is next to the castle <a href="https://www.thetileworks.org/">https://www.thetileworks.org/</a>. We will not be going there as a group.