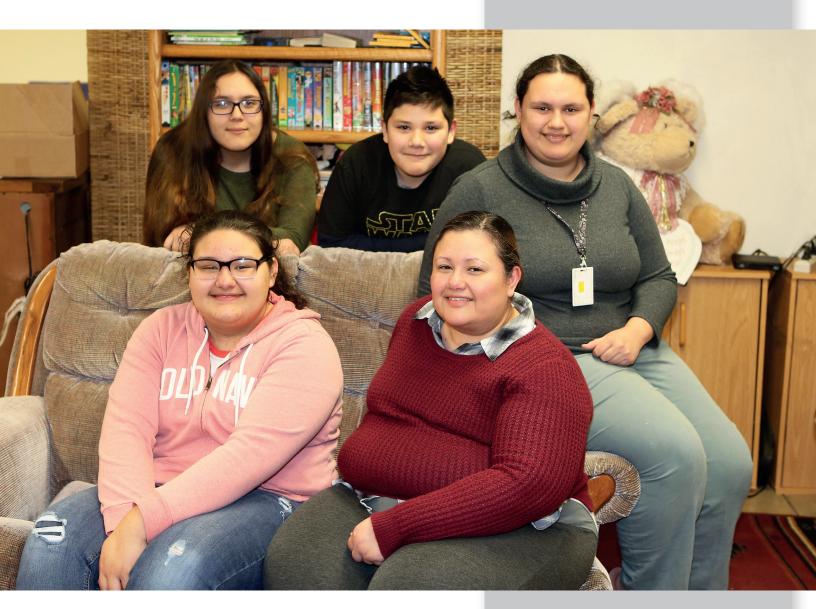

Pinky Ojeda (bottom right), with children Elizabeth, Alyssia, Abril, Francisco. Her husband, Francisco Gallardo, is not pictured. The family found Martha's House when they were struggling with medical bills and homelessness, and after graduating from the program Pinky became the resident coordinator at Martha's House.