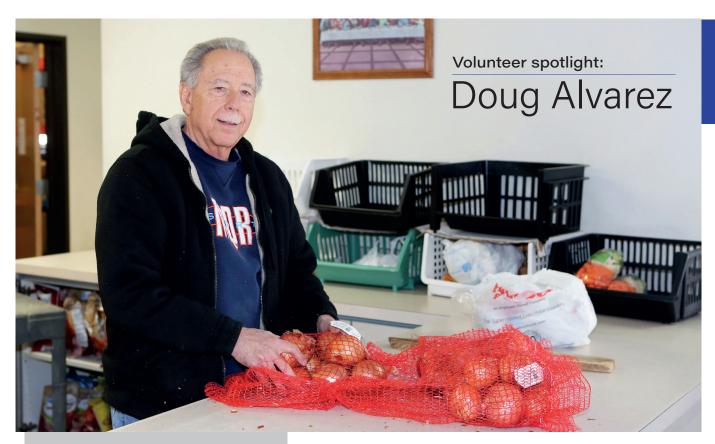

"While our stay was meant to help us get on our feet, we aguired so many things ... most of all a new beginning."

We finally felt a sense of hope. While our

Doug Alvarez has a passion for helping people. After Doug retired, he decided to take his passion to help Agape House and has been here for over 10 years as a volunteer working 25-30 hours weekly.

"What motivates me to continue? When I see a client's basic need met like the time I watched a mother of six children tear up when she received food for her family. But I'm just a little bitty cog in a great big wheel that makes Agape House run." - Doug