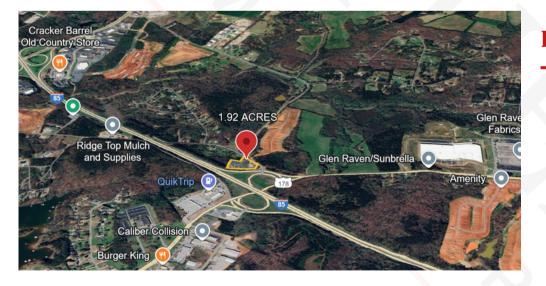

## **FOR SALE** 650 WELPINE RD

PENDLETON, SC 29670

1.92 ACRES

85

1129

The information provided above is from sources we consider reliable, but we have not verified its accuracy and make no guarantees, warranties, or representations regarding it. It is offered subject to errors, omissions, price or rental changes, prior sale, lease, financing, or withdrawal without notice. Any projections, opinions, assumptions, or estimates are provided solely as examples and may not reflect current or future performance of the property. You should conduct your own investigation of the property and transaction, including consultation with your legal and tax advisors.

## **Property Highlights**

- ±1.92 Acres
- Buc-ees Coming Soon
- On I-85 at Exit 21 (Liberty Highway)

178

- Approximately Half Way Between Atlanta, GA and Charlotte, NC
- Excellent Visibility
- Outstanding Service Station, Hospitality, Restaurant/Retail or Mini-Storage Facility Location
- Utilities Available Including Sewer
- Zoning: C-2 Highway Commercial District
- Sale price: \$349,900.00