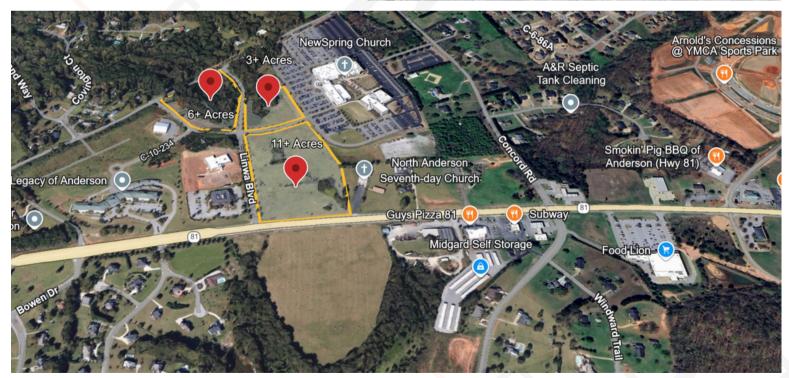

- Great Demographics
- Fed Ex has built a new Fulfillment Center just north of the site.

Complex just north of the site on Ever-green Road.

There are many new SF and Townhomes built or being built between this site and the high school.

## **Property Uses**

MIXED USE: Office, Retail, Residential OTHER: Hotel Site, Medical Offices, Hospital,

Senior Living