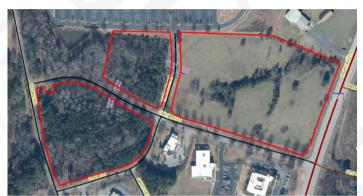

## **Property Uses**

MIXED USE: Office, Retail, Residential OTHER: Hotel Site, Medical Offices, Hospital,

Senior Living