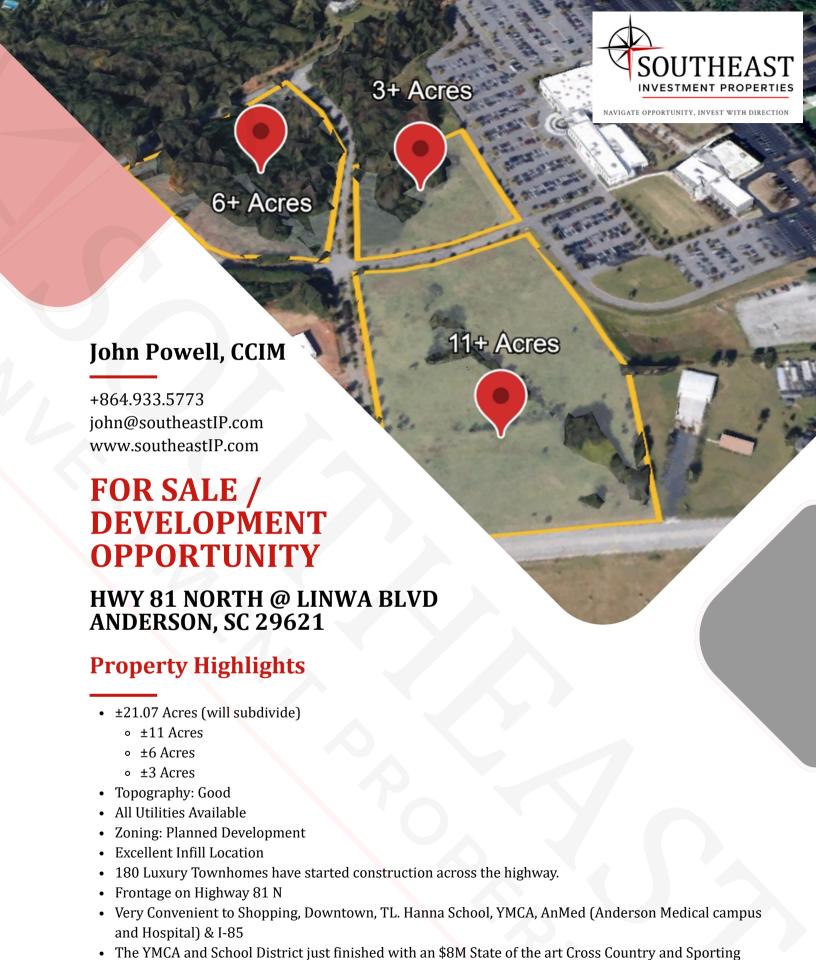

## FOR SALE / DEVELOPMENT OPPORTUNITY

## HWY 81 NORTH @ LINWA BLVD ANDERSON, SC 29621