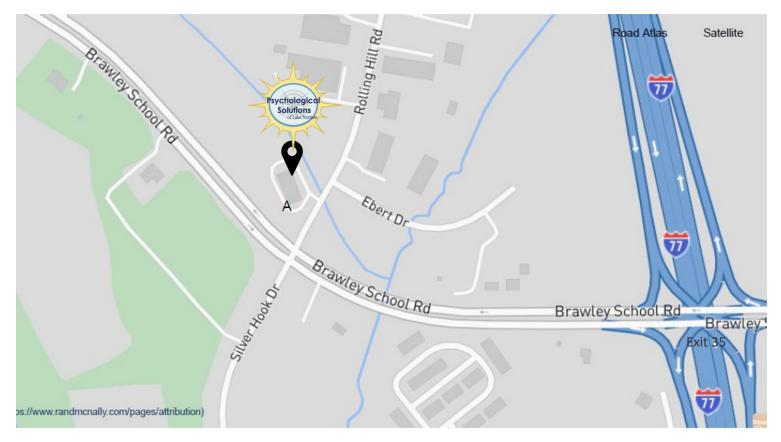

## **Psychological Solutions of Lake Norman**

is located at:

344 Rolling Hill Road Mooresville NC 28117

Check-In/Front Desk: Suite 105

Phone: 704-662-5459

Fax: 704-663-2554

Email: reception@psychsolutionsoflkn.com

## **Directions:**

## From Charlotte Area (heading North on I-77):

- Take Exit 35 and turn left onto Brawley School Road W/NC-1100
- In 0.3 miles, turn right at the stoplight onto Rolling Hill Road
- Take the first left turn into the parking lot (brown brick building)
- Park on the right/downstairs side of the building.
- Enter Suite 105 to check in for your appointment.

## From Statesville Area (heading South on I-77):

- Take Exit 35 and turn right onto Brawley School Road W/NC-1100
- In 0.3 miles, turn right at the stoplight onto Rolling Hill Road
- Take the first left turn into the parking lot (brown brick building)
- Park on the right/downstairs side of the building.
- Enter Suite 105 to check in for your appointment.