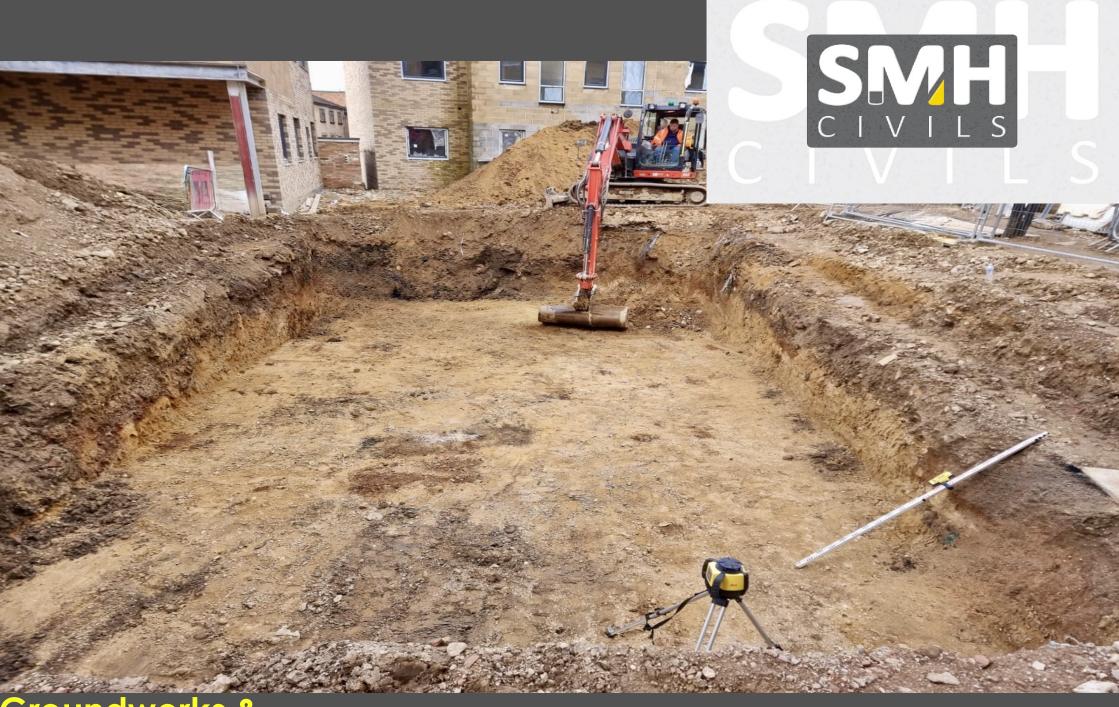

Groundworks & Civil Engineering

#### Residential - Commercial - Industrial - Private Sectors

- Roads and Sewers
- Culvert Installation
- Ducting
- Deep Drainage
- Drainage Connections for New Builds
- Footings
- Section 278 Works
- Manhole Installation
- Concrete Slabs
- Bases and Concrete Reinforcement
- Kerb Installation
- Dropped kerbs for Vehicular Access Approved Contractor