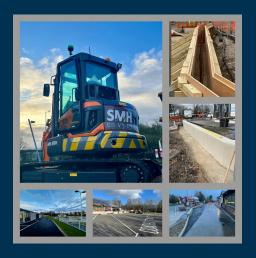

# COMPLETED PROJECTS

#### Residential - Commercial - Industrial - Private Sectors

- Roads and Sewers
- Culvert Installation
- Ducting
- Deep Drainage
- Drainage Connections for New Builds
- Footings
- Section 278 Works
- Manhole Installation
- Concrete Slabs
- Bases and Concrete Reinforcement
- Kerb Installation
- Dropped kerbs for Vehicular Access Approved Contractor