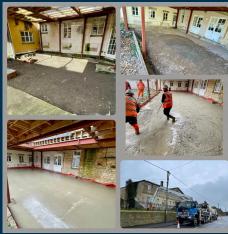

# COMPLETED PROJECTS

# **SMH HOMES**

• Home renovation & alterations that provides expert remodeling. We have experienced trades for any project - builders, contractors, electricians, plumbers and more. Project managing and scheduling your renovation with ease. From initial design to completion of your project.