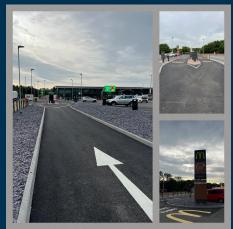

# COMPLETED PROJECTS

#### Residential - Commercial - Industrial - Private Sectors

- Roads and Sewers
- Culvert Installation
- Ducting
- Deep Drainage
- Drainage Connections for New Builds
- Footings
- Section 278 Works
- Manhole Installation
- Concrete Slabs
- Bases and Concrete Reinforcement
- Kerb Installation
- Dropped kerbs for Vehicular Access Approved Contractor