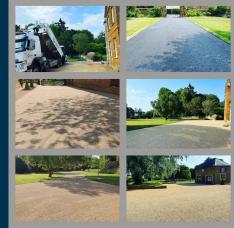

# COMPLETED PROJECTS

#### Residential - Commercial - Industrial - Private Sectors

- Roads and Sewers
- Culvert Installation
- Ducting
- Deep Drainage
- Drainage Connections for New Builds
- Footings
- Section 278 Works
- Manhole Installation
- Concrete Slabs
- Bases and Concrete Reinforcement
- Kerb Installation
- Dropped kerbs for Vehicular Access Approved Contractor