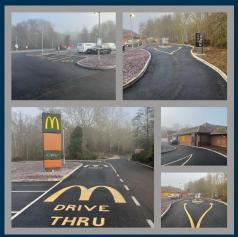

# COMPLETED PROJECTS

#### Residential - Commercial - Industrial - Private Sectors

- Roads and Sewers
- Culvert Installation
- Ducting
- Deep Drainage
- Drainage Connections for New Builds
- Footings
- Section 278 Works
- Manhole Installation
- Concrete Slabs
- Bases and Concrete Reinforcement
- Kerb Installation
- Dropped kerbs for Vehicular Access Approved Contractor