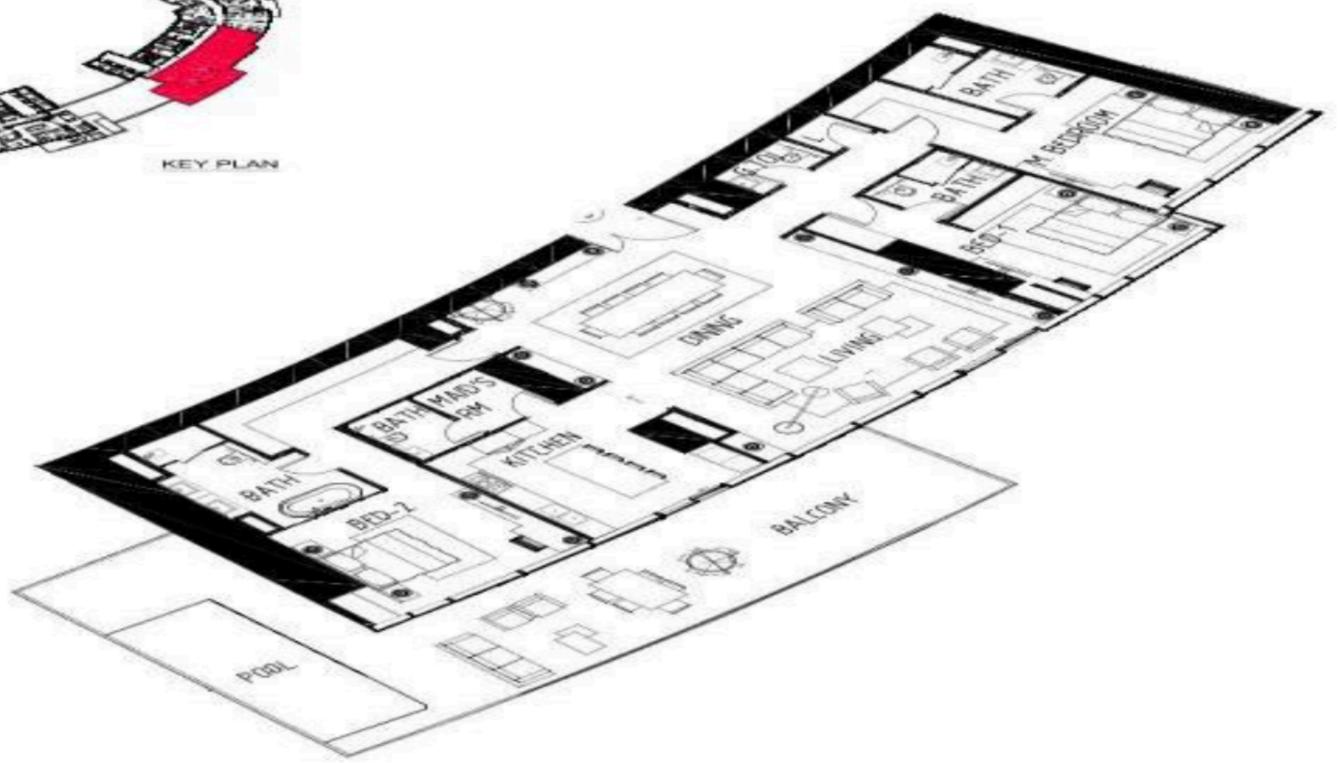

## Floor Plans

#### **2 B/R Apartment** Size: 276.55 Sq.M (2,976 Sq. Ft.)

3 B/R Apartment Size: 329.44 Sq.M (3,546 Sq. Ft.)