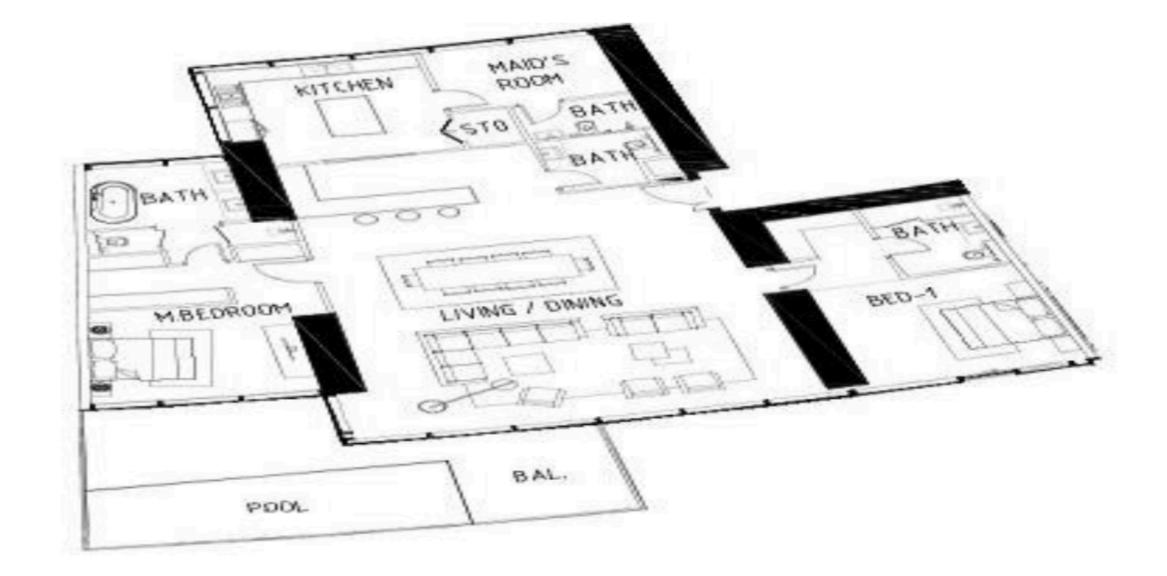

## Floor Plans

#### **2 B/R Apartment** Size: 276.55 Sq.M (2,976 Sq. Ft.)

3 B/R Apartment Size: 329.44 Sq.M (3,546 Sq. Ft.)

#### **3 B/R Apartment** Size: 333.68 Sq.M (3,591 Sq. Ft.)