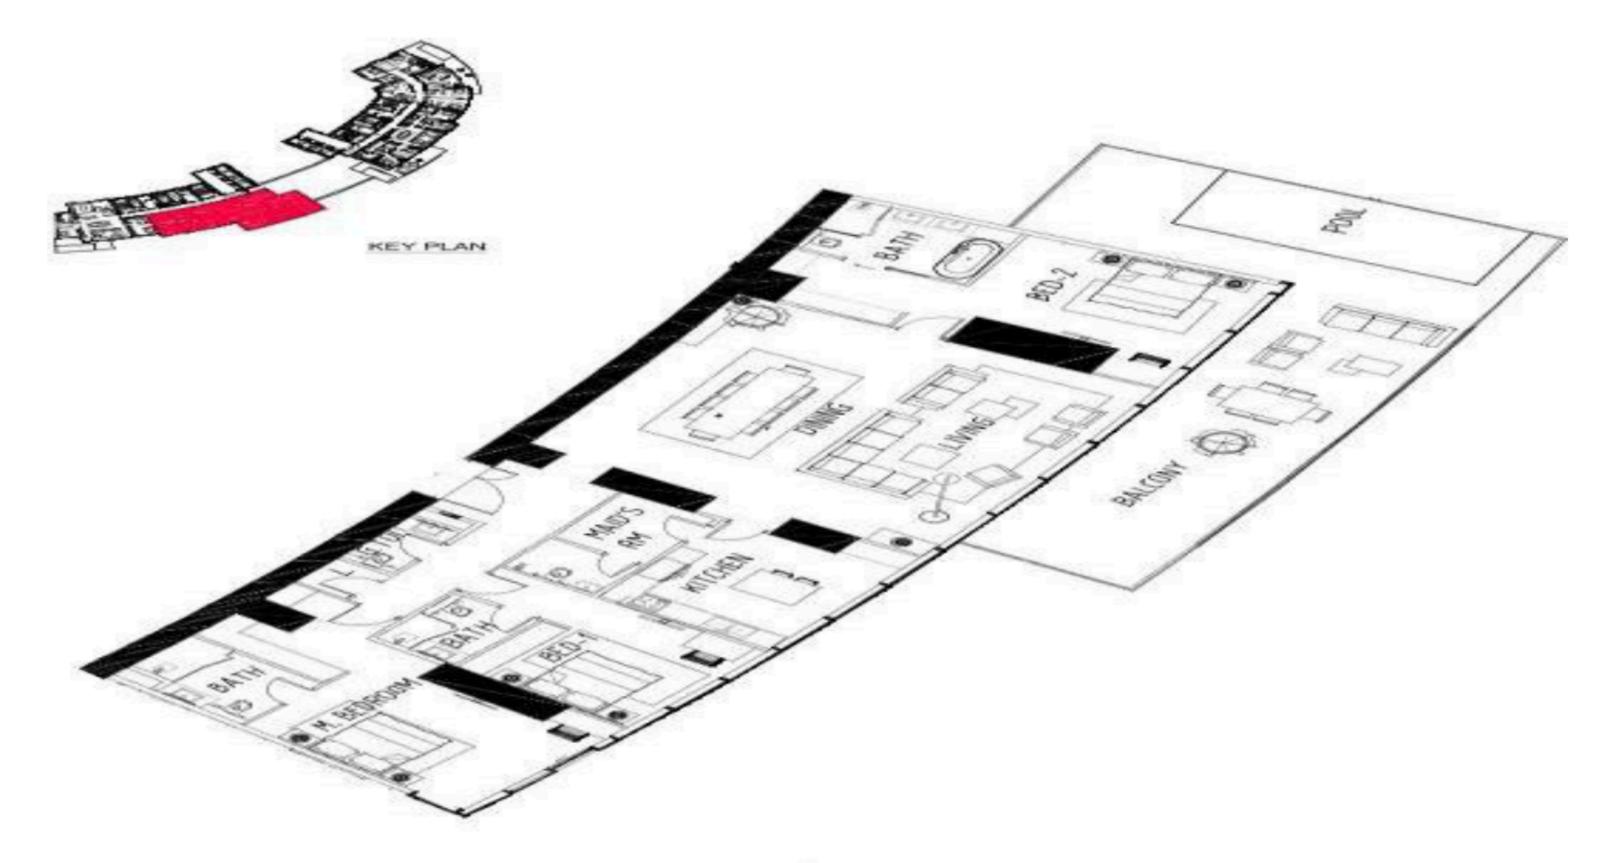

| n Installment | Within 3 months from completion  | 4         |
| n Installment | Within 6 months from completion  | 4         |
| n Installment | Within 9 months from completion  | 4         |
| n Installment | Within 12 months from completion | 4         |
|               |                                  | 100       |



## ULTRA LUXURY



























## Location



The Palm Jumeirah ۲

Cavalli

▼

Dubai Media City 0

wing samon bin abalants areas

Dubai Internet City

Al Sufouh

0

Dubai International Marine Club

۲



0 The Palm Jumeirah

Dubai Marina

۲

First Al Khail St



## Floor Plans



#### **2 B/R Apartment** Size: 276.55 Sq.M (2,976 Sq. Ft.)





3 B/R Apartment Size: 329.44 Sq.M (3,546 Sq. Ft.)





#### **3 B/R Apartment** Size: 333.68 Sq.M (3,591 Sq. Ft.)



## About the Company

About Us

#### About Us

Strive to lead by example and provide memorable experience in every transaction, and our commitment to constantly empower consumers with data, inspirations, and market update, to enhance their investment knowledge and better-informed decisions.

Put together industry gurus to create something unique within the UAE real estate market, combining Data & cost analysis with in-depth market research to guarantee a service like no other in this increasingly competitive market.

A client focused organization; putting our customers first, a terminology that has been written in the books of many before, but never truly implemented in today's market. Giving EDITION the opportunity to rise through its clients it serves.



### Our Services



#### Advis