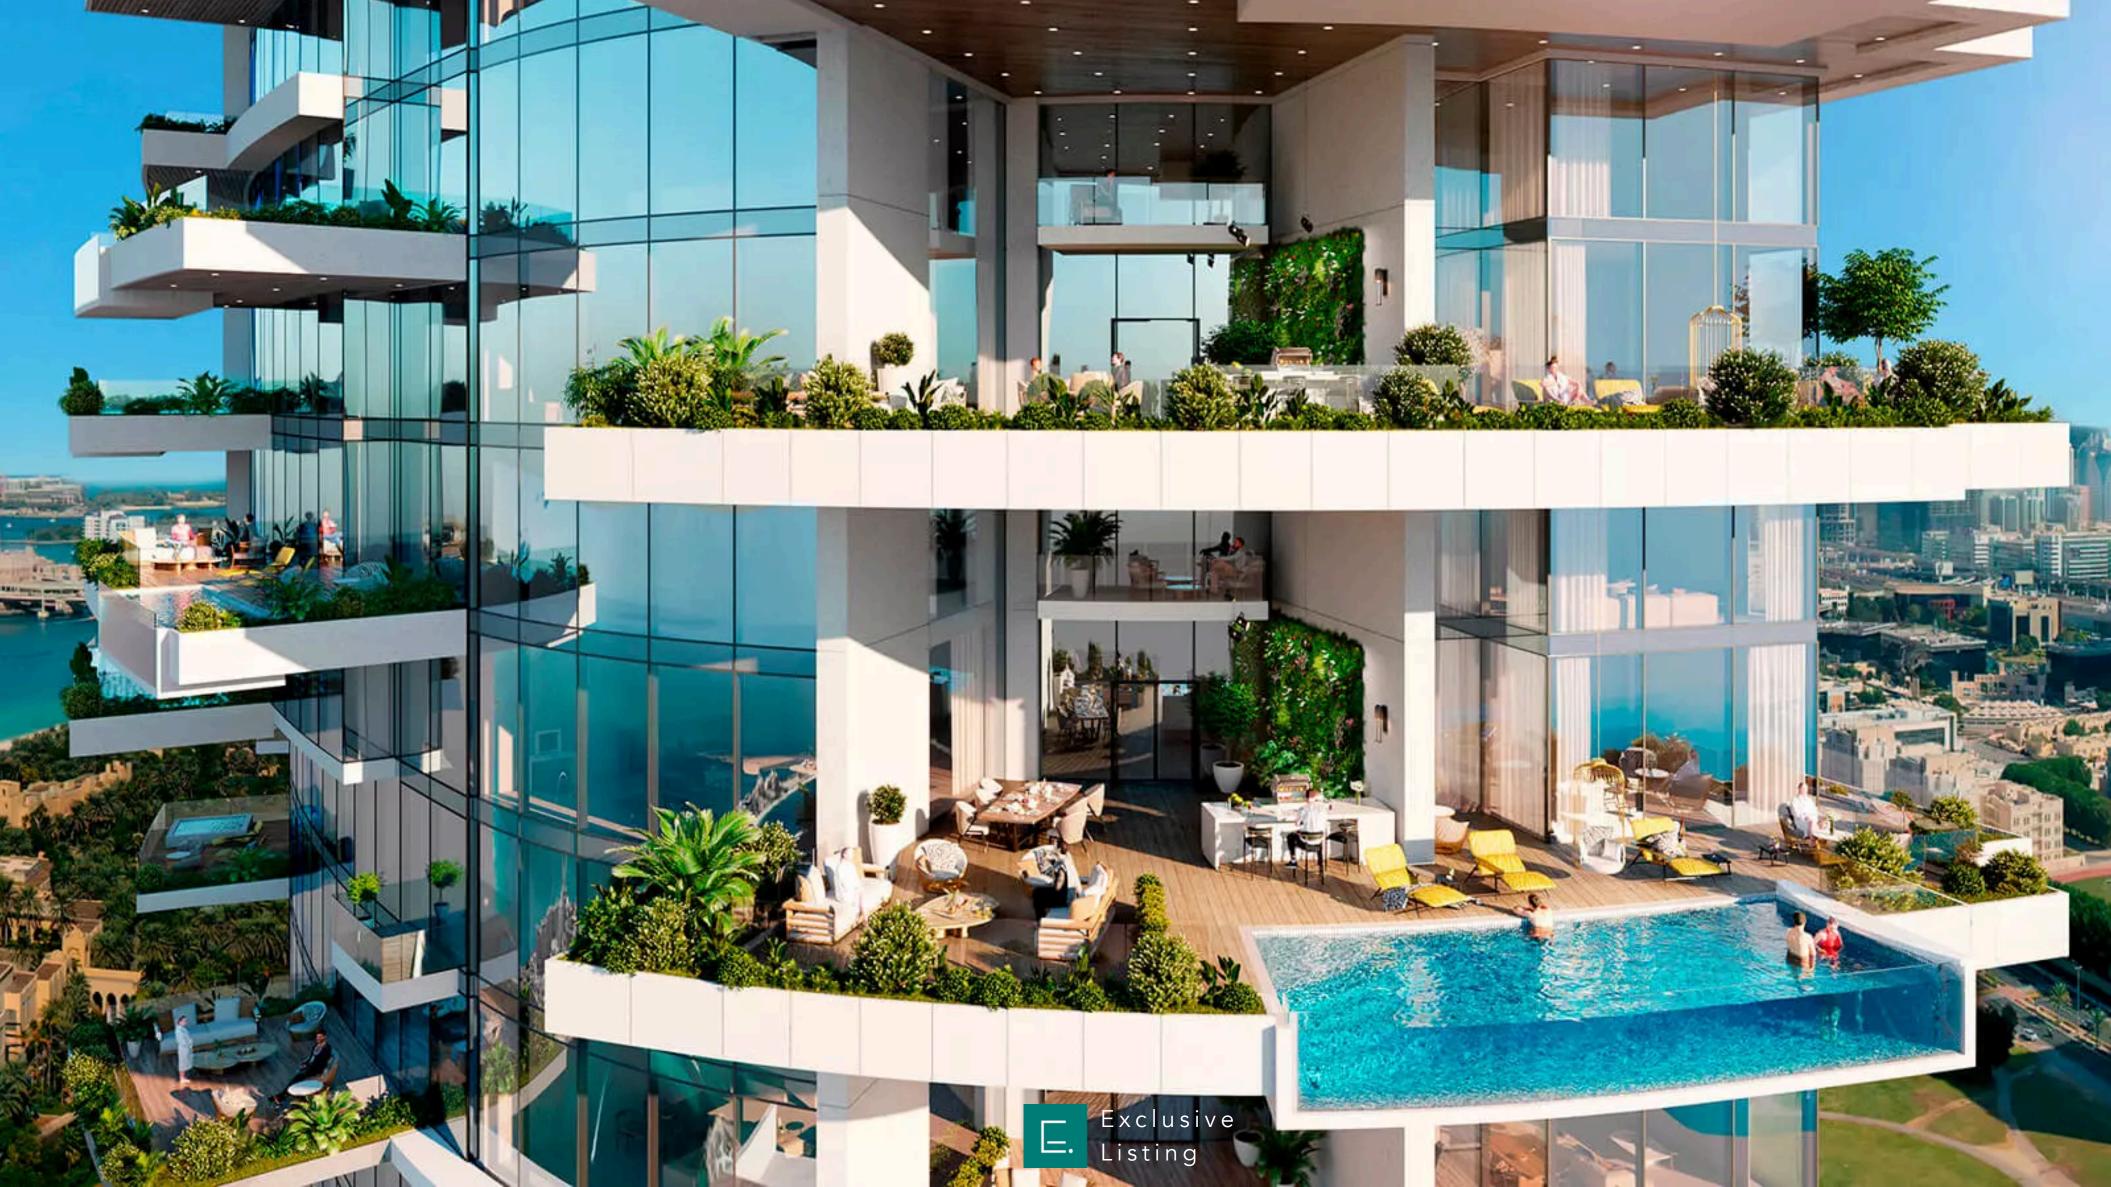

#### WHERE STYLE REACHES NEW HEIGHTS

Cavalli Tower, with its views of the Palm, the Burj Al Arab, and the Marina skyline, is the epitome of luxurious life. These one-ofa-kind apartments, brought to you by Damac Properties, provide beautiful scenery, elegant design, and unrivaled water features all year long.

Unrivaled water features including artificial beach & private pools.

Cavalli Tower is conceptualised by Shaun Killa, an award-winning architect and designer.

World-class spas, numerous bars and restaurants, and a nearby waterpark.

#### ULTRA LUXURY APARTMENTS FOR SALE

High Floor Private Swimming pool inside all Apartments High end finishing Best Views of the tower

**2 B/R Apartment** Size: 276.55 Sq.M (2,976 Sq. Ft.)

**3 B/R Apartment** Size: 329.44 Sq.M (3,546 Sq. Ft.)