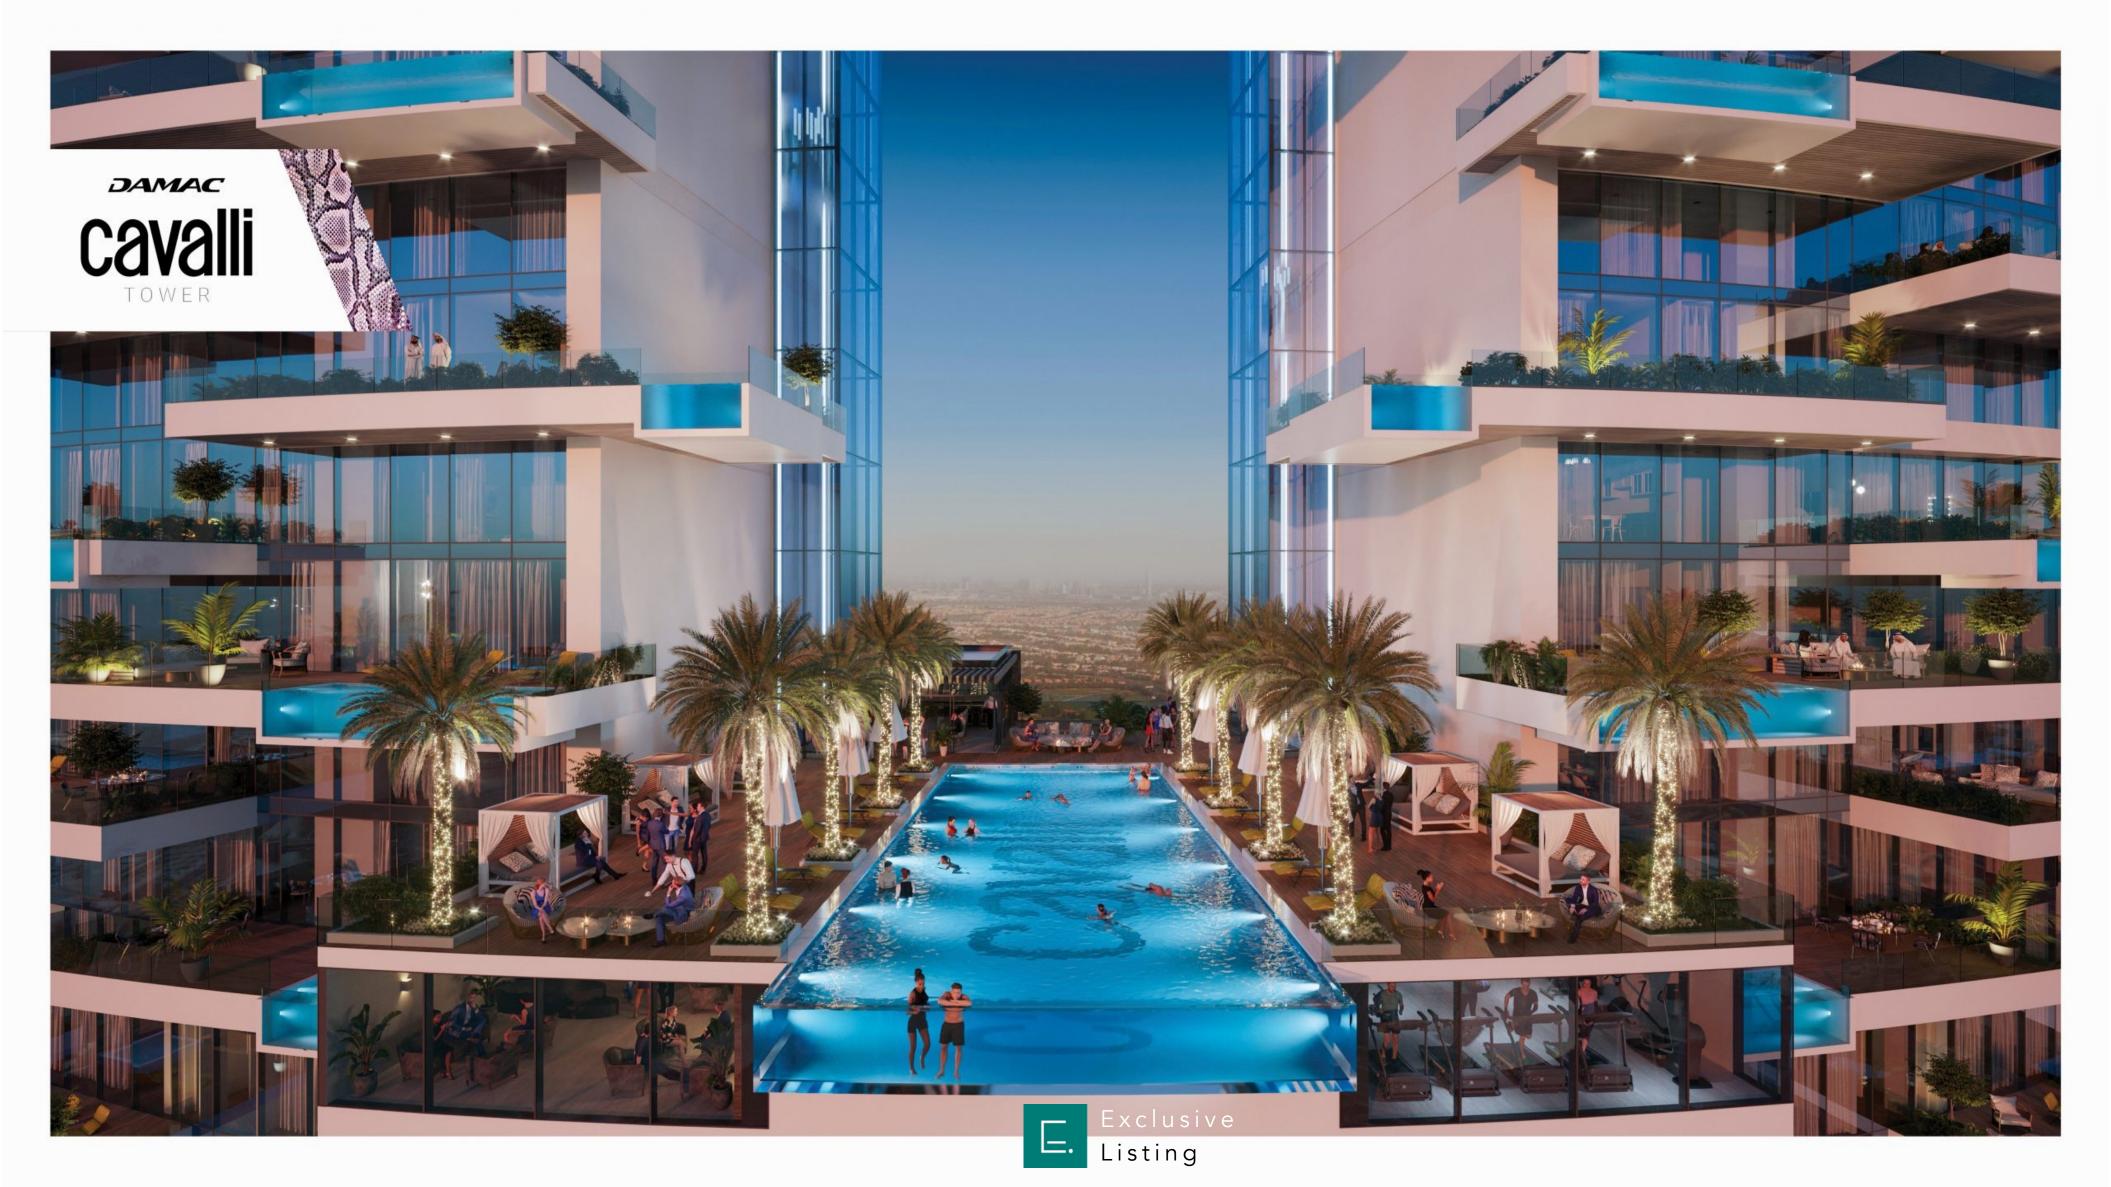

#### WHERE STYLE REACHES NEW HEIGHTS

Cavalli Tower, with its views of the Palm, the Burj Al Arab, and the Marina skyline, is the epitome of luxurious life. These one-ofa-kind apartments, brought to you by Damac Properties, provide beautiful scenery, elegant design, and unrivaled water features all year long.

Unrivaled water features including artificial beach & private pools.

Cavalli Tower is conceptualised by Shaun Killa, an award-winning architect and designer.

World-class spas, numerous bars and restaurants, and a nearby waterpark.