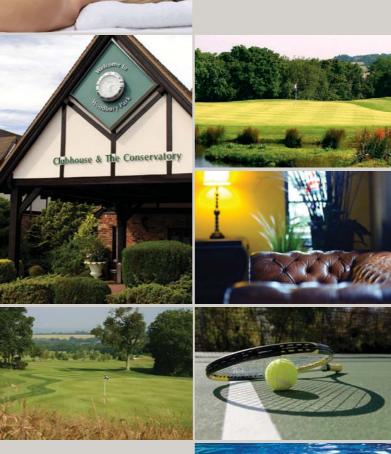

Try your hand on our 18-hole championship golf course that winds its way through some of the most stunning scenery England has to offer. Or brush up your skills on our beautiful 9-hole Acorns course.

Enjoy our four-star award-winning cuisine in the Atrium Restaurant, or just grab a bite to eat at our Conservatory Bar with its breathtaking views. It's as sophisticated or as simple as you want it to be.

# SPORTS & LEIS RECEPTION

Exceptional facilities include fitness studio, fully equipped gym, twenty metre indoor pool with poolside sauna suite and Jacuzzi with woodland views, tennis courts and squash court.

Now your mind and body have been soothed it's time to head out onto the fairway. A stimulating 18-hole championship course awaits, surrounded by some of the most beautiful scenery in the UK. If you're looking for less of a challenge then hone your skills on the 9-hole Acorns course. Take your play to the next level and book a lesson with one of our in-house professionals.