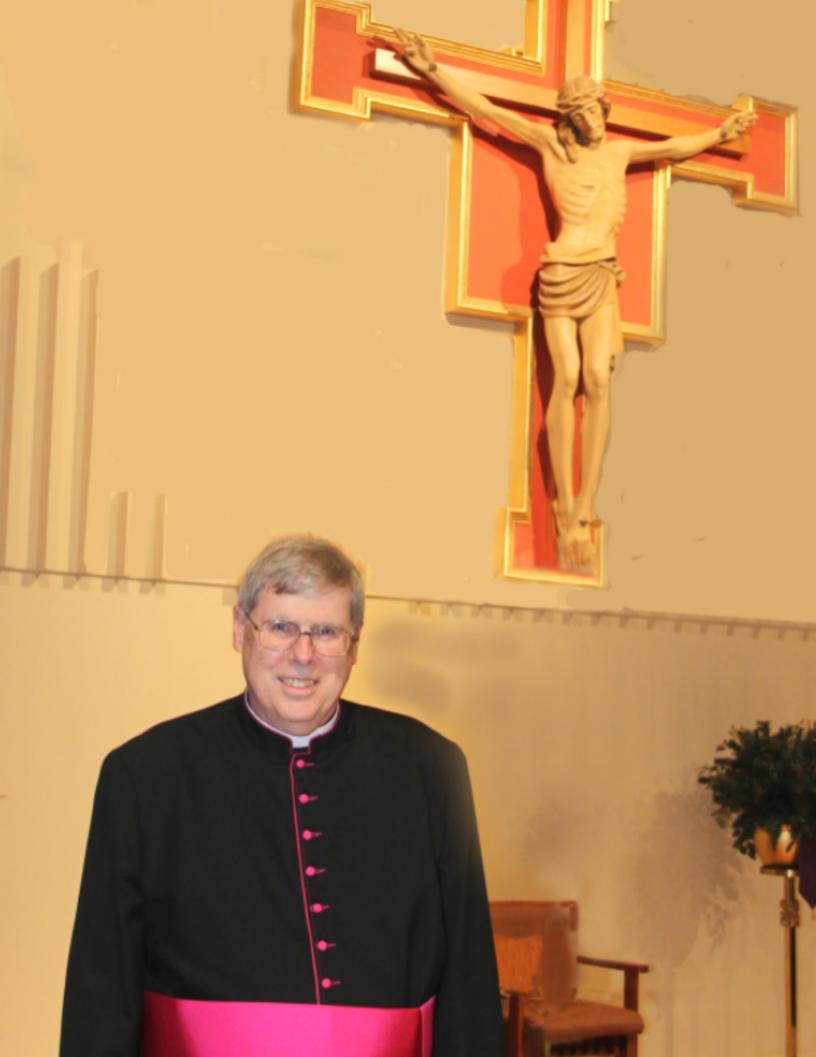

#### Msgr. Robert Hayden

Reverend Monsignor Robert Hayden was ordained in 1970 and served as pastor of the Parish of Saint William the Abbot, Seaford. Previously, he served as pastor of the Parish of Saint Aidan, Williston Park and vice rector/co-director of the Seminary of the Immaculate Conception, Huntington.