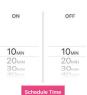

#### **SETTING TIMERS:**

Step 1: Select Manage Device

Step 2: Select Timer

**Step 3:** Switch on the fans that you want to schedule (ALL, A, B, C) then click Settings.

**Step 4:** Select the ON/OFF time desired and select Scheduled Time or continuous running (which means the period of time you program the device in the M3 will have no off time in that period).

**Step 5**: Set the specific time and day(s) for the timer. Select done.

**Step 6:** In the Timer List switch the Timer that was just created to ON. (the fan will run continuously during that scheduled time)