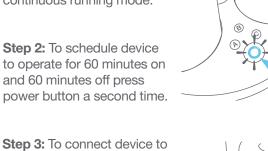

## **OPERATING YOUR M3**

**Step 1:** To turn the device on hold power button for 3 seconds. The M3 is now in continuous running mode.

Step 2: To schedule device to operate for 60 minutes on and 60 minutes off press power button a second time.

your smartphone and in order to utilize the App and set schedule for your device, press button a third time (see App Instructions in this booklet). This will activate bluetooth mode. Note: You will notice when bluetooth mode is activated the fan will stop spinning.