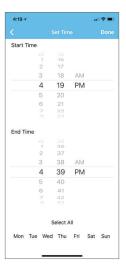

**Step 5**: Set the specific time and day(s) for the timer. Select done.

**Step 6:** In the Timer List switch the Timer that was just created to ON. (the fan will run continuously during that scheduled time)