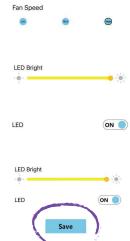

**Step 4:** Click on the fan speed (Low, Med, High)

**Step 5:** Adjust Brightness by sliding along bar until the desired brightness is achieved

**Step 6:** Control LED lighting by switching to either ON or OFF

**Step 7:** Click Save. Note: Any changes made to the M3 device won't be applied until you have selected Save.

For additional technical support, please contact MojiLife Distributor Services at info@mojiproducts.com.