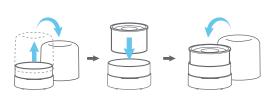

Step 3: Plug the power cord into an electrical outlet

Step 4: Choose three fragrance pods and remove bottom and top foil seals.

Step 5: Separate cap from the bottom of the MojiMinis and insert desired fragrance into MojiMini and replace cap.

Step 6: Place the three MojiMinis in the docking port on top of the device by inserting the MojiMini at a slight angle and aligning the side notches with the corresponding slots (located toward the center of the M3), once inserted into slot, push down so that MojiMini is flush.