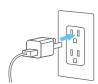

Step 3: Plug the power cord into an electrical outlet

Step 4: Choose three fragrance pods and remove bottom and top foil seals.

Step 5: Separate cap from the bottom of the MojiMinis and insert desired fragrance into MojiMini and replace cap.