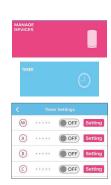

#### **SETTING TIMERS:**

Step 1: Select Manage Device

Step 2: Select Timer

**Step 3:** Switch on the fans that you want to schedule (ALL, A, B, C) then click Settings.

**Step 4:** Select the ON/OFF time desired and select Scheduled Time or continuous running (which means the period of time you program the device in the M3 will have no off time in that period).

**Step 5**: Set the specific time and day(s) for the timer. Select done.

**Step 6:** In the Timer List switch the Timer that was just created to ON. (the fan will run continuously during that scheduled time)

**Step 7:** To Delete the Timer, swipe left and Delete.