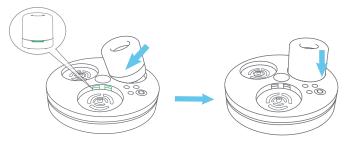

Step 6: Place the three MojiMinis in the docking port on top of the device by inserting the MojiMini at a slight angle and aligning the side notches with the corresponding slots (located toward the center of the M3), once inserted into slot, push down so that MojiMini is flush.