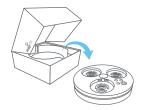

### **GETTING STARTED**

Step 1: Remove M3 from packaging. NOTE: MojiMinis sold separately.

Step 2: Insert power cord into the bottom of the device. (Unlike the AirMoji, the M3 has no battery. To operate this device it must be plugged into a power source at all times.)

Step 3: Plug the power cord into an electrical outlet

Step 4: Choose three fragrance pods and remove bottom and top foil seals.

Step 5: Separate cap from the bottom of the MojiMinis and insert desired fragrance into MojiMini and replace cap.

Step 6: Place the three MojiMinis in the docking port on top of the device by inserting the MojiMini at a slight angle and aligning the side notches with the corresponding slots (located toward the center of the M3), once inserted into slot, push down so that MojiMini is flush.