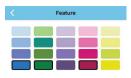

#### **LED LIGHTS:**

**Step 1:** Select on Feature (Should say Features)

**Step 2:** Select up to 8 colors for your LED light to sequence through.

**Step 3:** Scroll to select desired duration for colors previously selected (1-10 secs).