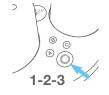

## **OPERATING YOUR M3**

**Step 1:** To turn the device on hold power button for 3 seconds. The M3 is now in continuous running mode.

Step 2: To schedule device to operate for 60 minutes on and 60 minutes off press power button a second time.

your smartphone and in order to utilize the App and set schedule for your device, press button a third time (see App Instructions in this booklet). This will activate bluetooth mode. Note: You will notice when bluetooth mode is activated the fan will stop spinning.

**Step 4:** To activate or deactivate an individual docking port, press the A, B, or C button that corresponds to the desired docking port. This relates to any mode you may have the M3 set in. For example if you are in mode 2 (60 mins off 60 mins on) and have port B deactivated then only A and C will be operating. If you want port B activated you can just simply press the B