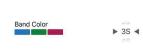

#### **LED LIGHTS:**

**Step 1:** Select on Feature (Should say Features)

**Step 2:** Select up to 8 colors for your LED light to sequence through.

**Step 3:** Scroll to select desired duration for colors previously selected (1-10 secs).

**Step 4:** Click on the fan speed (Low, Med, High)

**Step 5:** Adjust Brightness by sliding along bar until the desired brightness is achieved

**Step 6:** Control LED lighting by switching to either ON or OFF