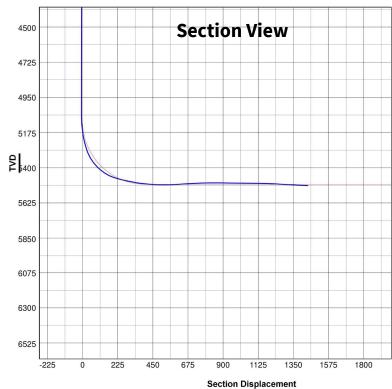

# THE ISSUE

#### FEDERAL 4-26

This well was drilled in 2012. A water zoned was encountered Thus restricting production of oil

#### **CUSTOMERS**

Tin Cup sells to Marathon Oil Company

#### **COSTS**

To install a liner into the 4-26: \$500,000

To post a new bond (estimated): \$300,000

To drill new wells (each): \$2,000,000

#### **FINANCIALS**

The Federal 4-26 estimated "Payout": 2 months
The New Horizontal Wells Payout: 6 months



# Tin Cup Federal 4-26 Survey









# THE SOLUTION

#### **RECOMPLETE FEDERAL 4-26**

- Run a 5" liner from the toe to surface.
- Run a DV (differential valve) tool at 5,000 ft. Which is the top of the window.
- Cement liner from the toe to the surface.
- Perforate horizontally





## Tin Cup Mesa 2-25 API: 43-037-30983

- 456 Pumping Unit
- Gas Ajax engine



#### Federal 4-26 API: 43-037-30941

- Lufkin 320-250-100 Pumping Unit
- Ajax natural gas engine



## Tin Cup Mesa 5-26 API: 43-037-31368

- Lufkin 456-256-120 Pumping Unit
- Electric motor



## Tin Cup Mesa 6-26 API: 43-037-31540

- Pumping Unit 320-298L-100
- Electric motor



## Tin Cup Mesa 3-26 API: 43-037-30762

- Pumping Unit 228-212-86
- Ajax natural gas engine



### Tin Cup Mesa 2-23 API: 43-037-30808

- CMI 320-256-100 Pumping Unit
- Ajax natural gas