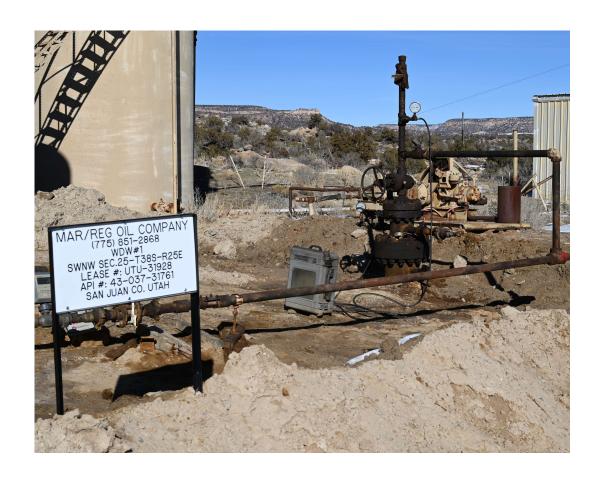

#### Federal 4-26 API: 43-037-30941

- Lufkin 320-250-100 Pumping Unit
- Ajax natural gas engine