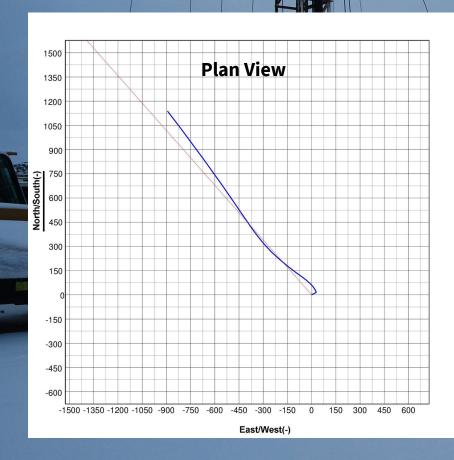

# THE ISSUE

#### FEDERAL 4-26

This well was drilled in 2012. A water zoned was encountered Thus restricting production of oil

#### **CUSTOMERS**

Tin Cup sells to Marathon Oil Company

#### **COSTS**

To install a liner into the 4-26: \$500,000

To post a new bond (estimated): \$300,000

To drill new wells (each): \$2,000,000

#### **FINANCIALS**

The Federal 4-26 estimated "Payout": 2 months
The New Horizontal Wells Payout: 6 months



# Tin Cup Federal 4-26 Survey









# THE SOLUTION

#### **RECOMPLETE FEDERAL 4-26**

- Run a 5" liner from the toe to surface.
- Run a DV (differential valve) tool at 5,000 ft. Which is the top of the window.
- Cement liner from the toe to the surface.
- Perforate horizontally





## Tin Cup Mesa 2-25 API: 43-037-30983

- 456 Pumping Unit
- Gas Ajax engine



#### Federal 4-26 API: 43-037-30941

- Lufkin 320-250-100 Pumping Unit
- Ajax natural gas engine



## Tin Cup Mesa 5-26 API: 43-037-31368

- Lufkin 456-256-120 Pumping Unit
- Electric motor



## Tin Cup Mesa 6-26 API: 43-037-31540

- Pumping Unit 320-298L-100
- Electric motor



## Tin Cup Mesa 3-26 API: 43-037-30762

- Pumping Unit 228-212-86
- Ajax natural gas engine



### Tin Cup Mesa 2-23 API: 43-037-30808

- CMI 320-256-100 Pumping Unit
- Ajax natural