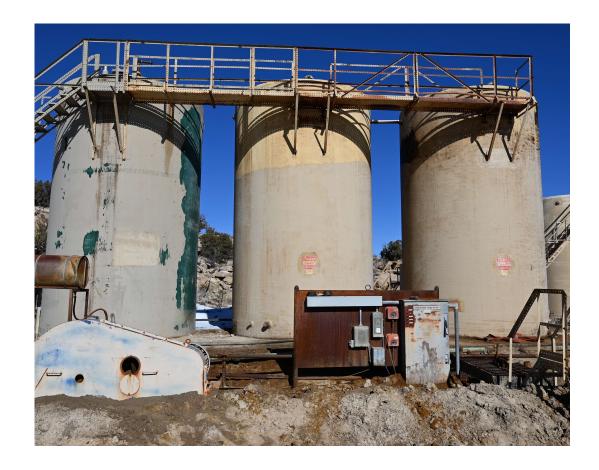

# Tin Cup Mesa Tank Battery

• 8 – 400 bbl tanks

## Tin Cup Mesa Water Tank Battery

- 3 400 bbl fiberglass tanks
- Triplex injection pump

18