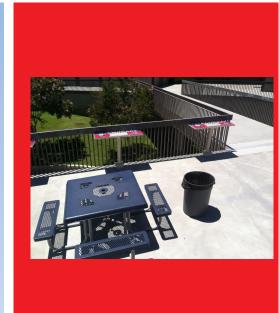

ns-Solar Panels
- Optional Seating

619.562.1486



## Free Standing

Eat and Socialize.
Eat and Do
Homework.
Students Perform
Better on a Full
Stomach.







### **DurableConstruction-Simple Installation:**

- Unlimited Configurations
- Steel-Aluminum Materials
- Durable Powder Coat Finish
- 4ft -8ft Sections
- Tamper Proof Mounting



# Railing Mount



Create new eating areas in the unused areas on your campuses.











## Not Boring

Custom
interchangeable
surface graphic
panels.
Insert areas for
communication
materials.







#### **Functional Solutions:**

- Create A Retail Atmosphere Students Are Used To
- Create "Social Hot Spots"
- Serve-n-Eat Stations
- Install Near Your Existing Quick Cafe Enclosures
- Create Breakfast Specific Eating Areas

619.562.1486



## MotoBars