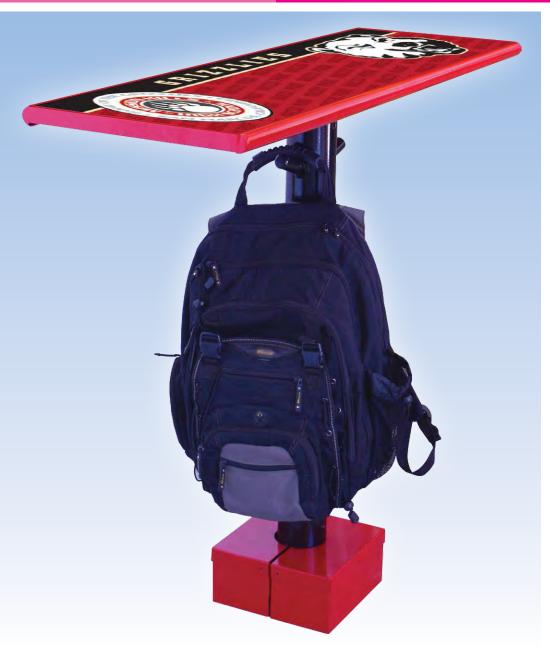

### **Features Include:**

- Your Choice of Color
- Custom-Interchangeable Graphic Panels
- **ID Poles- Create an Identifier for Each Location**
- Back Pack "Hangers"
- Speaker Options-Solar Panels
- Optional Seating

## MotoBars

Create eating areas for students in any location. Indoors and outdoors.

Multiple configurations available.