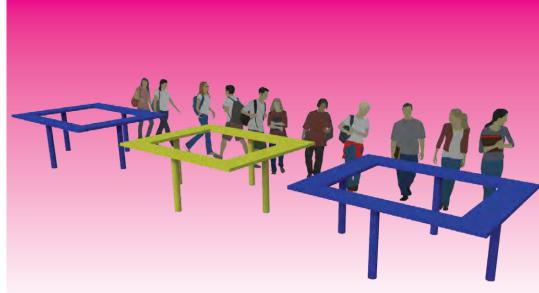

## MotoBars

Create eating areas for students in any location. Indoors and outdoors.

Multiple configurations available.

## Free Standing

Eat and Socialize.
Eat and Do
Homework.
Students Perform
Better on a Full
Stomach.