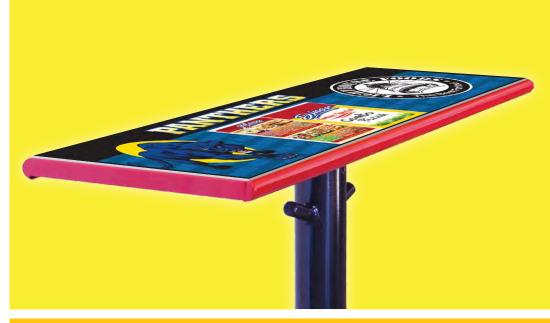

## MotoBars

Create eating areas for students in any location. Indoors and outdoors.

Multiple configurations available.

### **Features Include:**

- Your Choice of Color
- Custom-Interchangeable Graphic Panels
- **ID Poles- Create an Identifier for Each Location**
- Back Pack "Hangers"
- Speaker Options-Solar Panels
- Optional Seating

### **DurableConstruction-Simple Installation:**

- Unlimited Configurations
- Steel-Aluminum Materials
- Durable Powder Coat Finish
- 4ft -8ft Sections
- Tamper Proof Mounting