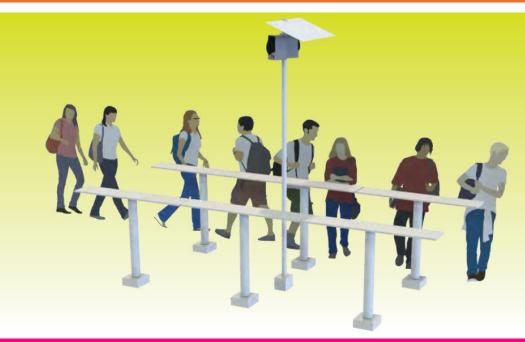

# Railing Mount

Create new eating areas in the unused areas on your campuses.

### **Features Include:**

- Your Choice of Color
- Custom-Interchangeable Graphic Panels
- **ID Poles- Create an Identifier for Each Location**
- Back Pack "Hangers"
- Speaker Options-Solar Panels
- Optional Seating