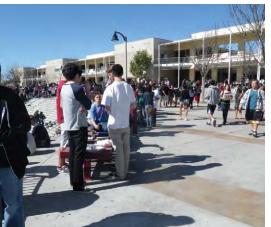

## Free Standing

Eat and Socialize.
Eat and Do
Homework.
Students Perform
Better on a Full
Stomach.

#### **Functional Solutions:**

- Create A Retail Atmosphere Students Are Used To
- Create "Social Hot Spots"
- Serve-n-Eat Stations
- Install Near Your Existing Quick Cafe Enclosures
- Create Breakfast Specific Eating Areas