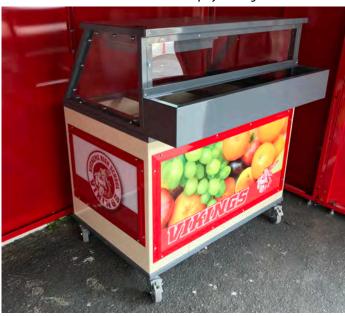

## The Food Cart Designed For Reimbursable Meals

Condiment Module And Lexan Display Housing Standard

Internal Pan Racks Standard

## **Designed By Food Service Directors**

-Light weight and functional
-Designed specifically for reimbursable meals
-Cash drawer
-No exposed wires!

## **Custom Graphics**

-Graphic design services included
-Optional umbrella
-Optional battery power for your POS system