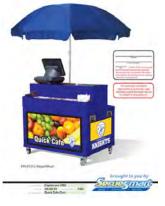

## The Food Cart Designed For Reimbursable Meals

Condiment Module And Lexan Display Housing Standard

Internal Pan Racks Standard

# Daff Adil Food Cart

## **Designed By Food Service Directors**

-Light weight and functional
-Designed specifically for reimbursable meals
-Cash drawer
-No exposed wires!

## **Custom Graphics**

-Graphic design services included
-Optional umbrella
-Optional battery power for your POS system