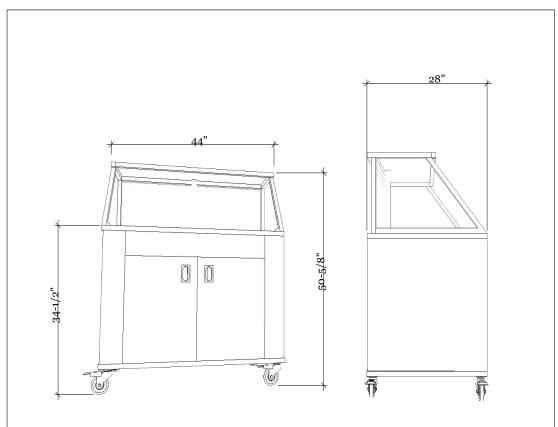

## The Food Cart Designed For Reimbursable Meals

Condiment Module And Lexan Display Housing Standard



Internal Pan Racks Standard



# Daff Adil Food Cart

## **Designed By Food Service Directors**

-Light weight and functional
-Designed specifically for reimbursable meals
-Cash drawer
-No exposed wires!









## **Custom Graphics**

-Graphic design services included
-Optional umbrella
-Optional battery power for your POS system



#### **SHIPPING SPECS**

| Gross Weight      | 294 lbs |
|-------------------|---------|
| Net Weight        |         |
| Carton Dims (WDH) |         |
| Units per Pallet  |         |

#### **DIMENSIONS**

External: 44"W x 28"D x 50.625"H



### **TECH SPECS**

n/a-Ambient Food Cart



- Daffodil Cart Is Shipped Assembled
- Custom Graphics Per Customers Request