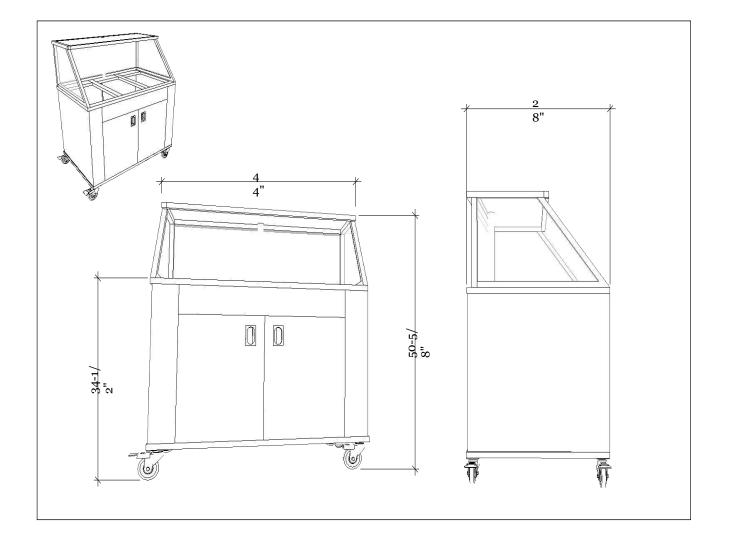

ood Cart Designed For Reimbursable Meals

Condiment Module And Lexan Display Housing Standard



Internal Pan Racks Standard



# Daff Adil Food Cart

## **Designed By Food Service Directors**

-Light weight and functional
-Designed specifically for reimbursable meals
-Cash drawer
-No exposed wires!









## **Custom Graphics**

-Graphic design services included
-Optional umbrella
-Optional battery power for your POS system



#### **SHIPPING SPECS**

| Gross Weight      | 294 lbs |
|-------------------|---------|
| Net Weight        |         |
| Carton Dims (WDH) |         |
| Units per Pallet  |         |

#### **DIMENSIONS**

External: 44"W x 28"D x 50.625"H



### **TECH SPECS**

n/a-Ambient Food Cart



- Daffodil Cart Is Shipped Assembled
- Custom Graphics Per Customers Request