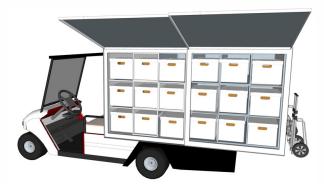

#### **Step Four**

Load Your EV. Specifically Designed Grid Shelving To Accommodate Your Classroom Boxes

#### Campus Distribution

Box or bag your meals, load your campus distribution vehicle and off you go to serve....easily.

Built in cooler-simple recharge cold plates-generator packages available for 110v coolers

Internal 12v power ports and food warming bags with internal heating plates

Rear 110v power port creates your POS station

Adjustable internal shelving for maximum capacity