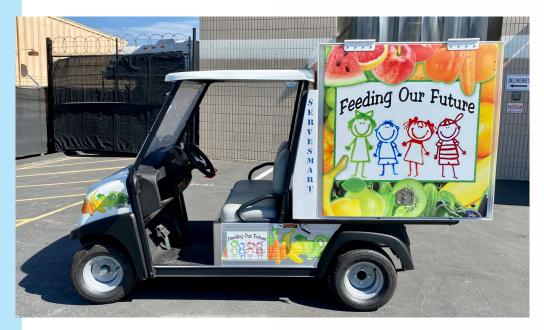

#### Campus Distribution

Box or bag your meals, load your campus distribution vehicle and off you go to serve....easily.

Built in cooler-simple recharge cold plates-generator packages available for 110v coolers

#### **Small Campus Distribution**

Box or bag your meals, load your campus distribution vehicle and off you go to serve....easily.