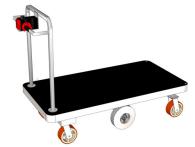

#### **Step Three**

Transport Boxes To Your EV Via Utility Cart(standard) Or Motorized(motocart)

Portable-Folding Utility Cart Mounted On EV