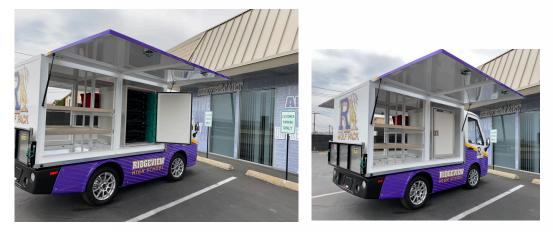

#### Campus Distribution

Box or bag your meals, load your campus distribution vehicle and off you go to serve....easily.

Built in cooler-simple recharge cold plates-generator packages available for 110v coolers

Internal 12v power ports and food warming bags with internal heating plates

Rear 110v power port creates your POS station

Adjustable internal shelving for maximum capacity