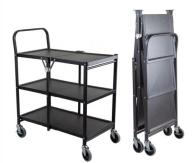

#### <u>Step Six</u>

Unload Classroom Boxes Onto Your Portable Utility Cart(Mounted To Your EV) **Or** Your Portable POS Station(Stored At The Classroom Bldg)

Portable POS/ Utility Cart For Food Transporting And Manual Serving

Portable-Folding Utility Cart Mounted On EV