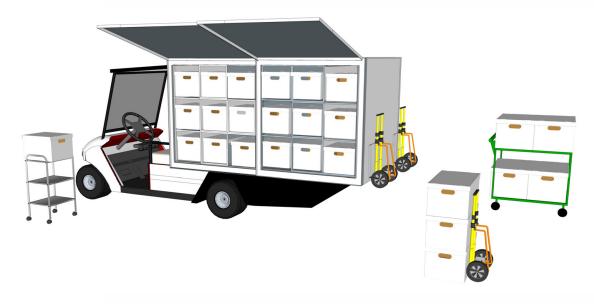

#### **Step Four**

Load Your EV. Specifically Designed Grid Shelving To Accommodate Your Classroom Boxes

#### <u>Step Five</u>

Cruise Your EV To Your Classroom Buildings

#### <u>Step Six</u>

Unload Classroom Boxes Onto Your Portable Utility Cart(Mounted To Your EV) **Or** Your Portable POS Station(Stored At The Classroom Bldg)

Portable POS/ Utility Cart For Food Transporting And Manual Serving

Portable-Folding Utility Cart Mounted On EV