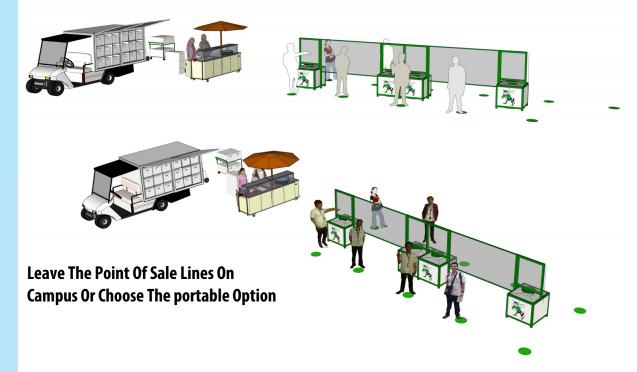

#### <u>Step Six</u>

Unload Classroom Boxes Onto Your Portable Utility Cart(Mounted To Your EV) **Or** Your Portable POS Station(Stored At The Classroom Bldg)

Portable POS/ Utility Cart For Food Transporting And Manual Serving

Portable-Folding Utility Cart Mounted On EV

#### Pre-Designed Point Of Sale Locations

Control student traffic with pre-designated campus points of sale.

-Barriers Incorporate Social Distancing Messaging -Barriers Are Portable On Casters Or Standard Feet -Optional Custom Trash Receptacle Housings