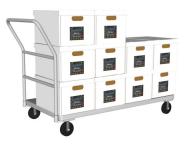

#### **Step Three**

Transport Boxes To Your EV Via Utility Cart(standard) Or Motorized(motocart)

#### <u>Step Six</u>

Unload Classroom Boxes Onto Your Portable Utility Cart(Mounted To Your EV) **Or** Your Portable POS Station(Stored At The Classroom Bldg)

Portable POS/ Utility Cart For Food Transporting And Manual Serving

Portable-Folding Utility Cart Mounted On EV