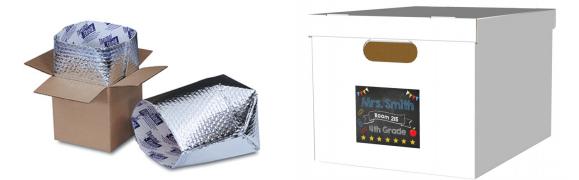

#### Step Two

Insulate Your Reusable Classroom Box-Fill With Prepackage Breakfasts-Lunches

#### **Step Three**

Transport Boxes To Your EV Via Utility Cart(standard) Or Motorized(motocart)