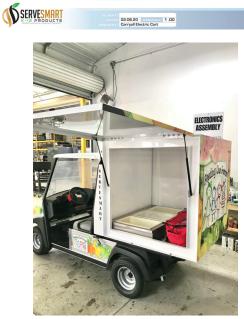

#### Campus Distribution

Box or bag your meals, load your campus distribution vehicle and off you go to serve....easily.

Built in cooler-simple recharge cold plates-generator packages available for 110v coolers

Internal 12v power ports and food warming bags with internal heating plates

Rear 110v power port creates your POS station

Adjustable internal shelving for maximum capacity