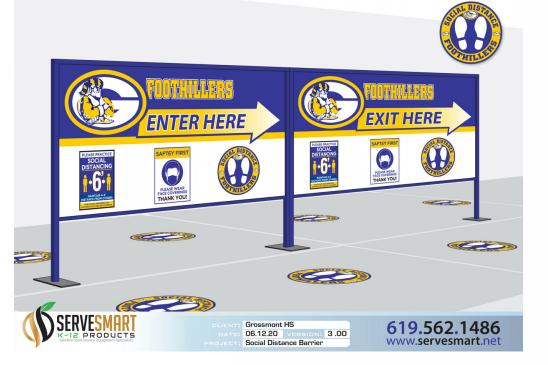

#### Pre-Designed Point Of Sale Locations

Control student traffic with pre-designated campus points of sale.

-Barriers Incorporate Social Distancing Messaging -Barriers Are Portable On Casters Or Standard Feet -Optional Custom Trash Receptacle Housings