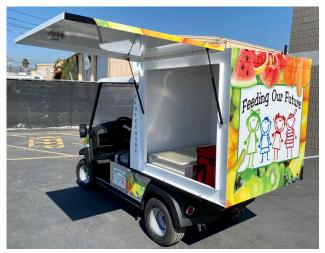

#### Campus Distribution

Box or bag your meals, load your campus distribution vehicle and off you go to serve....easily.

Built in cooler-simple recharge cold plates-generator packages available for 110v coolers

Internal 12v power ports and food warming bags with internal heating plates

Rear 110v power port creates your POS station

Adjustable internal shelving for maximum capacity