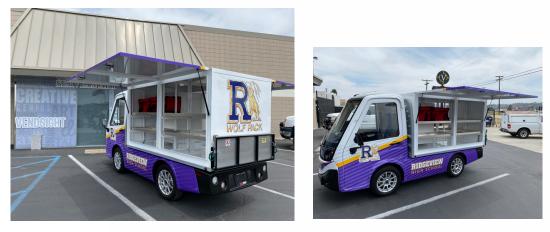

#### Campus Distribution

Box or bag your meals, load your campus distribution vehicle and off you go to serve....easily.

Built in cooler-simple recharge cold plates-generator packages available for 110v coolers

Internal 12v power ports and food warming bags with internal heating plates

Rear 110v power port creates your POS station

Adjustable internal shelving for maximum capacity

#### **Small Campus Distribution**

Box or bag your meals, load your campus distribution vehicle and off you go to serve....easily.