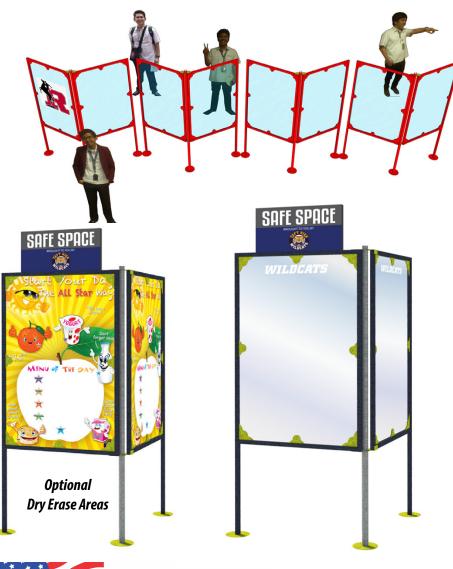

### Outdoor Barriers With/Without Trash Receptacles

**SERVING LINES SAFE SPACE** 

Simple Solution For Cafes

Custom Support Pillars
INCLUDES YOUR SCHOOL/LOGO

### Outdoor Barriers With/Without Trash Receptacles

#### **Railing Mount Barriers**

Railing Barriers Allow The Flow Of Students While Maintaining Distancing Guidelines

Made in USA

**Custom Colors And Graphics Included Match Your Campus** 