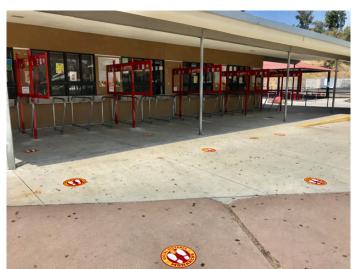

### Outdoor Barriers With/Without Trash Receptacles

**SERVING LINES SAFE SPACE** 

Simple Solution For Cafes

Custom Support Pillars
INCLUDES YOUR SCHOOL/LOGO

### Outdoor Barriers With/Without Trash Receptacles

#### **Railing Mount Barriers**

Railing Barriers Allow The Flow Of Students While Maintaining Distancing Guidelines

Made in USA

**Custom Colors And Graphics Included Match Your Campus** 