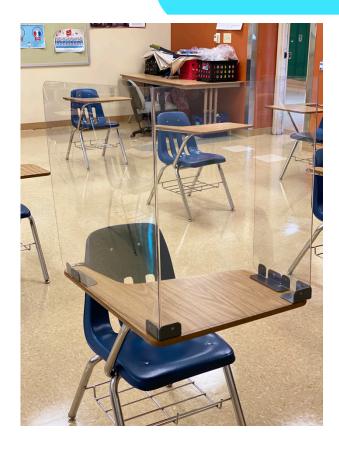

## **Student Desk Barriers**

Simple Solution For Classrooms

For Temporary Or Permanent Applications
Multiple Sizes

INCLUDES YOUR SCHOOL LOGO
AND YOUR NAME