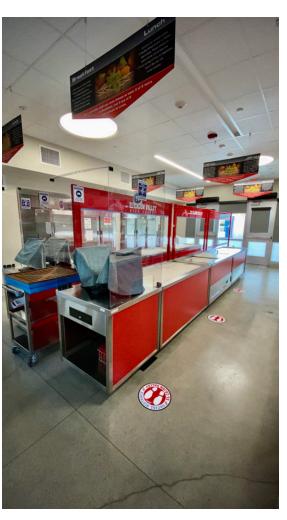

#### **Serving Line Barriers**

Point Of sales Barriers Included Or Our Point Of Sale Cubicle-Custom Sizes

#### **Point Of Sale-Interaction Cubicles**

Optional Work Shelf For Computer Or POS Included Leveling Feet

Optional Work Shelf For Computer Or POS Optional Casters For Mobility

Utilize around your existing cart or desk