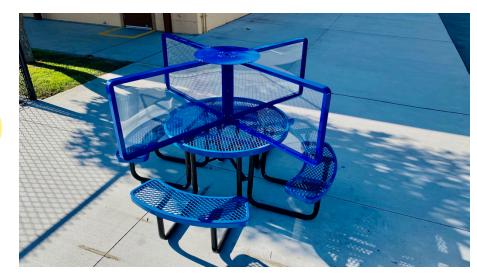

## PICNIC TABLE SAFE SPACE

#### **Simple Solution For Picnic Tables**

- Mounts To All Picnic Tables
- Outdoor Rated
- Custom School Colors-Graphics
- (4) Person For Round tables
- (6) Person For Rectangular Tables

Picnic Table Safe Space Barrier

**INCLUDES YOUR SCHOOL LOGO** 