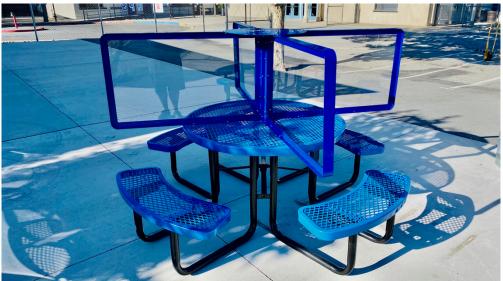

## PICNIC TABLE SAFE SPACE

#### **Simple Solution For Picnic Tables**

- Mounts To All Picnic Tables
- Outdoor Rated
- Custom School Colors-Graphics
- (4) Person For Round tables
- (6) Person For Rectangular Tables

Picnic Table Safe Space Barrier

**INCLUDES YOUR SCHOOL LOGO** 