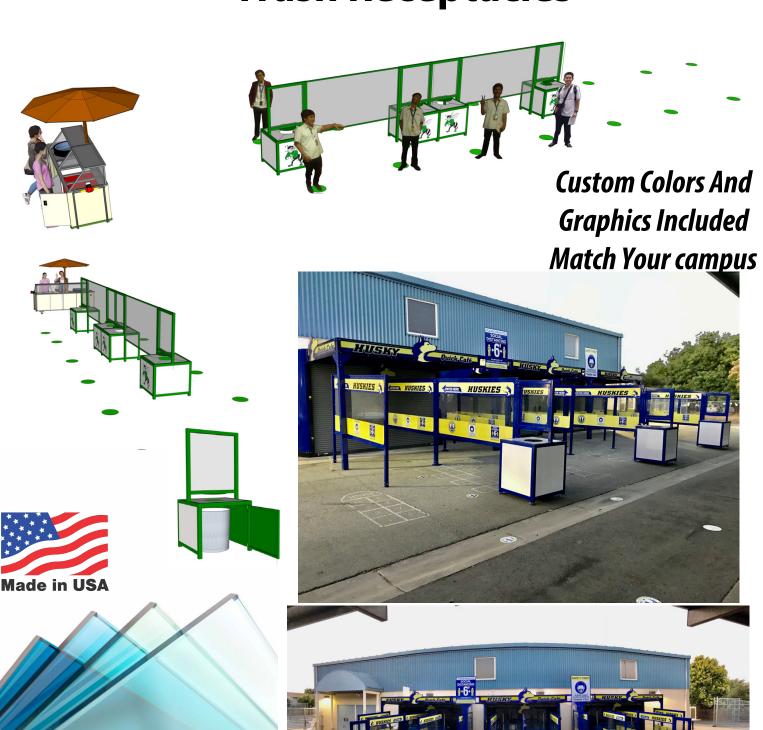

### Outdoor Barriers With/Without Trash Receptacles

**SERVING LINES SAFE SPACE** 

Simple Solution For Cafes

Custom Support Pillars
INCLUDES YOUR SCHOOL/LOGO

### Outdoor Barriers With/Without Trash Receptacles

#### **Railing Mount Barriers**

Railing Barriers Allow The Flow Of Students While Maintaining Distancing Guidelines

Made in USA

**Custom Colors And Graphics Included Match Your Campus** 