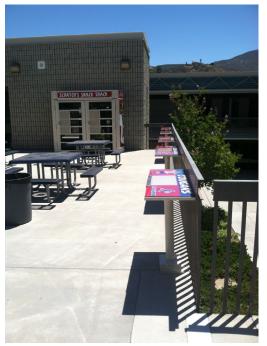

## PICNIC TABLE SAFE SPACE

#### **Simple Solution For Picnic Tables**

- Mounts To All Picnic Tables
- Outdoor Rated
- Custom School Colors-Graphics
- (4) Person For Round tables
- (6) Person For Rectangular Tables

Picnic Table Safe Space Barrier

**INCLUDES YOUR SCHOOL LOGO** 