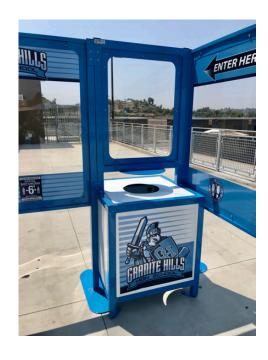

### Outdoor Barriers With/Without Trash Receptacles

**SERVING LINES SAFE SPACE** 

Simple Solution For Cafes

Custom Support Pillars
INCLUDES YOUR SCHOOL/LOGO

### Outdoor Barriers With/Without Trash Receptacles