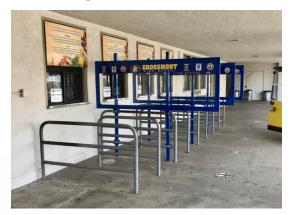

#### **Serving Line Barriers**

Point Of sales Barriers Included Or Our Point Of Sale Cubicle-Custom Sizes

#### **Point Of Sale-Interaction Cubicles**

Optional Work Shelf For Computer Or POS Included Leveling Feet

Optional Work Shelf For Computer Or POS Optional Casters For Mobility

Utilize around your existing cart or desk