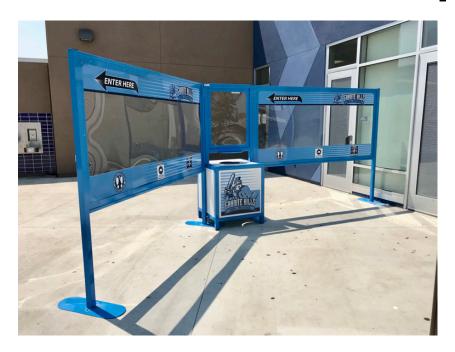

### Outdoor Barriers With/Without Trash Receptacles

**SERVING LINES SAFE SPACE** 

Simple Solution For Cafes

Custom Support Pillars
INCLUDES YOUR SCHOOL/LOGO

### Outdoor Barriers With/Without Trash Receptacles

#### **Railing Mount Barriers**

Railing Barriers Allow The Flow Of Students While Maintaining Distancing Guidelines

Made in USA

**Custom Colors And Graphics Included Match Your Campus** 