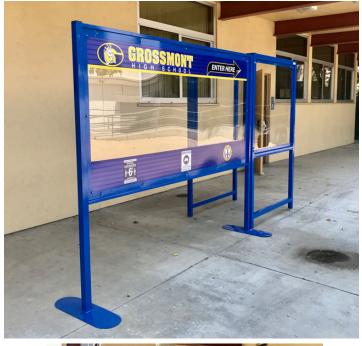

### Outdoor Barriers With/Without Trash Receptacles

**SERVING LINES SAFE SPACE** 

Simple Solution For Cafes

Custom Support Pillars
INCLUDES YOUR SCHOOL/LOGO

### Outdoor Barriers With/Without Trash Receptacles

#### **Railing Mount Barriers**

Railing Barriers Allow The Flow Of Students While Maintaining Distancing Guidelines

Made in USA

**Custom Colors And Graphics Included Match Your Campus** 