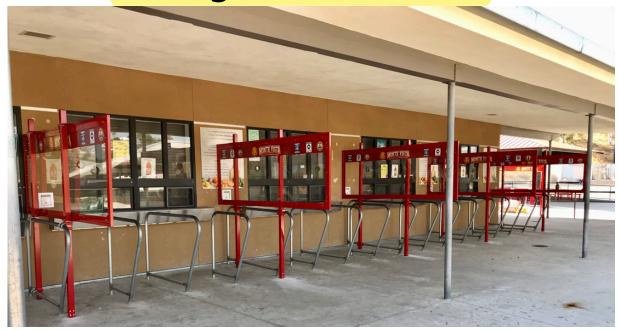

#### **Serving Line Barriers**

Point Of sales Barriers Included Or Our Point Of Sale Cubicle-Custom Sizes

#### **Point Of Sale-Interaction Cubicles**

Optional Work Shelf For Computer Or POS Included Leveling Feet

Optional Work Shelf For Computer Or POS Optional Casters For Mobility

Utilize around your existing cart or desk