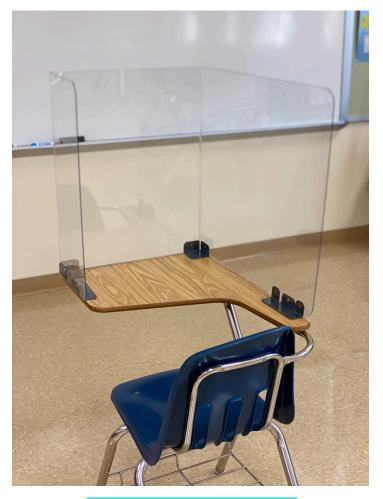

## **Student Desk Barriers**

Simple Solution For Classrooms

For Temporary Or Permanent Applications
Multiple Sizes

INCLUDES YOUR SCHOOL LOGO
AND YOUR NAME