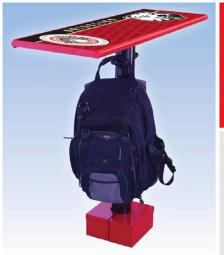

#### **MotoBars**

#### **Spread Out The Eating Areas**

### MotoBars

Your Choice of Color

Back Pack "Hangers"

Optional Seating

Speaker Options-Solar Panels

Custom-Interchangeable Graphic Panels
 ID Poles- Create an Identifier for Each Location

Create eating areas for students in any location. Indoors and outdoors.

Multiple configurations available.