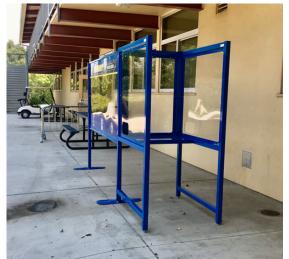

### Outdoor Barriers With/Without Trash Receptacles

**SERVING LINES SAFE SPACE** 

Simple Solution For Cafes

Custom Support Pillars
INCLUDES YOUR SCHOOL/LOGO

### Outdoor Barriers With/Without Trash Receptacles

#### **Railing Mount Barriers**

Railing Barriers Allow The Flow Of Students While Maintaining Distancing Guidelines

Made in USA

**Custom Colors And Graphics Included Match Your Campus** 