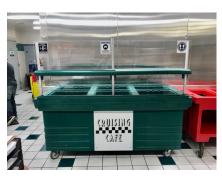

### Outdoor Barriers With/Without Trash Receptacles

**SERVING LINES SAFE SPACE** 

Simple Solution For Cafes

Custom Support Pillars
INCLUDES YOUR SCHOOL/LOGO

### Outdoor Barriers With/Without Trash Receptacles