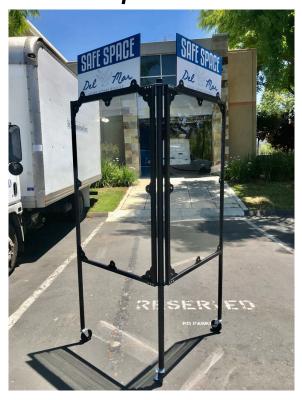

### Outdoor Barriers With/Without Trash Receptacles

**SERVING LINES SAFE SPACE** 

Simple Solution For Cafes

Custom Support Pillars
INCLUDES YOUR SCHOOL/LOGO

### Outdoor Barriers With/Without Trash Receptacles

#### **Railing Mount Barriers**

Railing Barriers Allow The Flow Of Students While Maintaining Distancing Guidelines

Made in USA

**Custom Colors And Graphics Included Match Your Campus** 