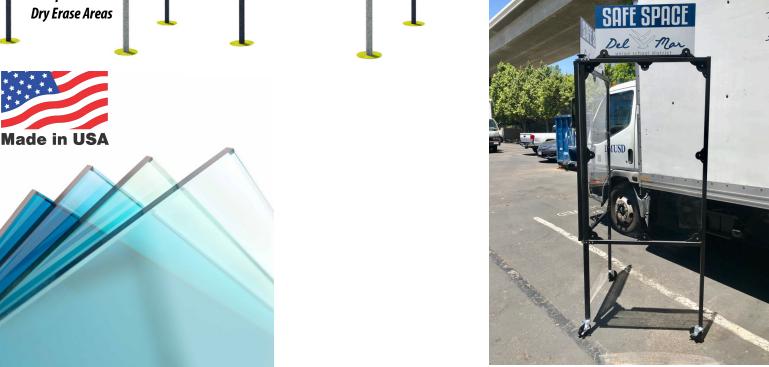

### Outdoor Barriers With/Without Trash Receptacles

**SERVING LINES SAFE SPACE** 

Simple Solution For Cafes

Custom Support Pillars
INCLUDES YOUR SCHOOL/LOGO

### Outdoor Barriers With/Without Trash Receptacles

#### **Railing Mount Barriers**

Railing Barriers Allow The Flow Of Students While Maintaining Distancing Guidelines

Made in USA

**Custom Colors And Graphics Included Match Your Campus** 