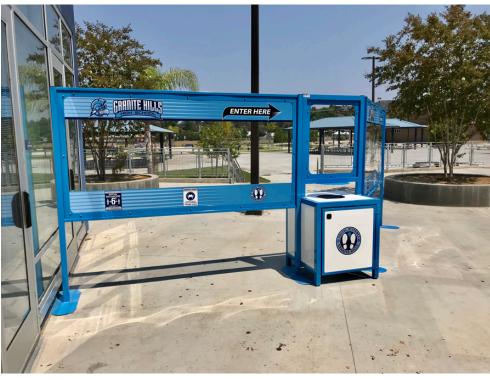

### Outdoor Barriers With/Without Trash Receptacles

**SERVING LINES SAFE SPACE** 

Simple Solution For Cafes

Custom Support Pillars
INCLUDES YOUR SCHOOL/LOGO

### Outdoor Barriers With/Without Trash Receptacles

#### **Railing Mount Barriers**

Railing Barriers Allow The Flow Of Students While Maintaining Distancing Guidelines

Made in USA

**Custom Colors And Graphics Included Match Your Campus** 