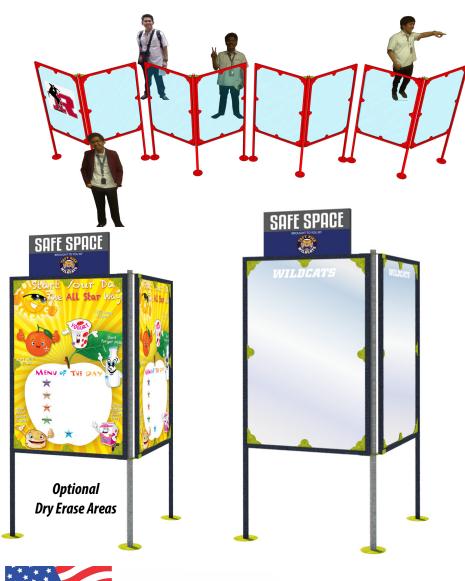

### **Portable Folding Barriers**

Custom Colors And Graphics Included

- Social Distancing
- Speed Of Service
- School Logos/ Colors Included

Call Now

### **Quick Cafe Barriers**

Floor Graphics Indoor/Outdoor

Signs-Wallscapes

ServeSmart K-12 Products (619) 562-1486 (619) 972-4346 Mobile buy@vendsight.com www.servesmart.net

- Social Distancing
- Student Barrier
- Sound Barrier
- School Logos/ Colors Included

## **Custom And Counter Top Barriers**

Design-Build To Your Needs

We measure all needed areas

Custom Designed For Your Needs