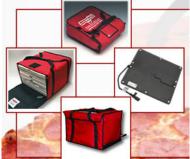

## **Options**

Electric Power-\$4105 Umbrella-\$440 Food Warming Bags (Includes) Electric Heating Plate-\$325

Recharge Freezable Hotel Pans- \$179 Inverter

(to power POS system)-\$1210

Interchangeable Graphic Panels

- Heated Food Warming Bags(with Heat Plates)
- Gel Refrigerant Pans

## Optional Heated Warming Bags With Heating Plate Keep Food Warm For 4 Hours

Choose MyPlate gov

Optional Gel Refrigerant Pans-Keep Food/Beverages Cold

**The Daffodil Cart** is designed for our Quick Cafes, however, **1000's** have been sold as stand alone food carts since they are functional and very light weight. Plenty of capacity due to the unique design.