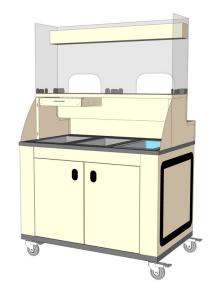

## DAFFODIL FOOD CART

- -Designed specifically for meals. Breakfast And Lunch
- -Internal Pan Racks Included
- -Transparent Barrier With Product Display Included
- -Custom Graphics Included
- -Cash Drawer Included
- -Fruit /Condiment Ports Included
- -OPTIONAL ELECTRIC POWER

Custom Graphics Included

Cash Drawer(included)

Internal Pan Racks(included)

Contact: (619) 562-1486 www.servesmart.net

Add the optional Daffodil Food Cart components to create a self-contained point of sale: