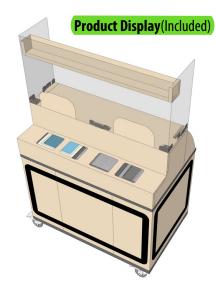

## DAFFODIL FOOD CART

- -Designed specifically for meals. Breakfast And Lunch
- -Internal Pan Racks Included
- -Transparent Barrier With Product Display Included
- -Custom Graphics Included
- -Cash Drawer Included
- -Fruit /Condiment Ports Included
- -OPTIONAL ELECTRIC POWER

## <u>Pricing</u> Daffodil Cart

\$4610-Qty Discounts Available

Custom Graphics Included

Cash Drawer(included)

Internal Pan Racks(included)

Contact: (619) 562-1486 www.servesmart.net

Add the optional Daffodil Food Cart components to create a self-contained point of sale: