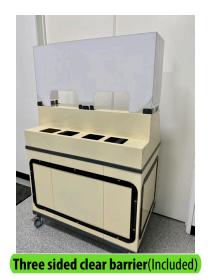

## DAFFODIL FOOD CART

- -Designed specifically for meals. Breakfast And Lunch
- -Internal Pan Racks Included
- -Transparent Barrier With Product Display Included
- -Custom Graphics Included
- -Cash Drawer Included
- -Fruit /Condiment Ports Included
- -OPTIONAL ELECTRIC POWER

Custom Graphics Included

Cash Drawer(included)

Internal Pan Racks(included)

Contact: (619) 562-1486 www.servesmart.net

Add the optional Daffodil Food Cart components to create a self-contained point of sale: