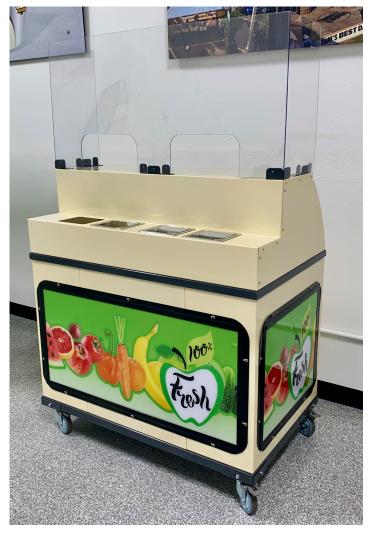

## DAFFODIL FOOD CART

- -Designed specifically for meals. Breakfast And Lunch
- -Internal Pan Racks Included
- -Transparent Barrier With Product Display Included
- -Custom Graphics Included
- -Cash Drawer Included
- -Fruit /Condiment Ports Included
- -OPTIONAL ELECTRIC POWER

## Optional Heated Warming Bags With Heating Plate Keep Food Warm For 4 Hours

Choose MyPlate gov

Optional Gel Refrigerant Pans-Keep Food/Beverages Cold

**The Daffodil Cart** is designed for our Quick Cafes, however, **1000's** have been sold as stand alone food carts since they are functional and very light weight. Plenty of capacity due to the unique design.