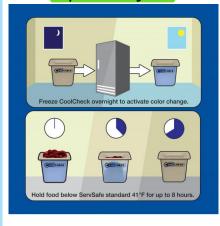

## Optional Heated Warming Bags With Heating Plate Keep Food Warm For 4 Hours

Choose MyPlate gov

Optional Gel Refrigerant Pans-Keep Food/Beverages Cold

**The Daffodil Cart** is designed for our Quick Cafes, however, **1000's** have been sold as stand alone food carts since they are functional and very light weight. Plenty of capacity due to the unique design.