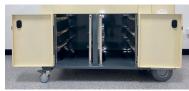

## DAFFODIL FOOD CART

- -Designed specifically for meals. Breakfast And Lunch
- -Internal Pan Racks Included
- -Transparent Barrier With Product Display Included
- -Custom Graphics Included
- -Cash Drawer Included
- -Fruit /Condiment Ports Included
- -OPTIONAL ELECTRIC POWER

Custom Graphics Included

Cash Drawer(included)

Internal Pan Racks(included)

Contact: (619) 562-1486 www.servesmart.net

Add the optional Daffodil Food Cart components to create a self-contained point of sale: