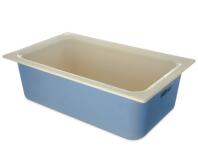

- Heated Food Warming Bags(with Heat Plates)
- Gel Refrigerant Pans

## Optional Heated Warming Bags With Heating Plate Keep Food Warm For 4 Hours

Choose MyPlate gov

Optional Gel Refrigerant Pans-Keep Food/Beverages Cold

**The Daffodil Cart** is designed for our Quick Cafes, however, **1000's** have been sold as stand alone food carts since they are functional and very light weight. Plenty of capacity due to the unique design.