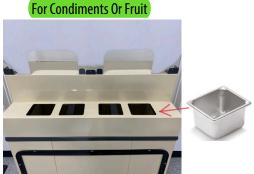

## DAFFODIL FOOD CART

- -Designed specifically for meals. Breakfast And Lunch
- -Internal Pan Racks Included
- -Transparent Barrier With Product Display Included
- -Custom Graphics Included
- -Cash Drawer Included
- -Fruit /Condiment Ports Included
- -OPTIONAL ELECTRIC POWER