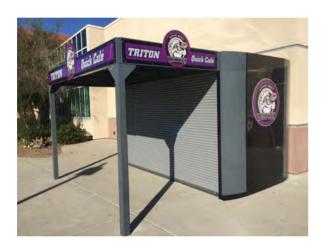

## **Quick Cafe MiniMAX**

### The Portable Equipment Storage Solution

# **Door Operator**: LiftMaster **Safety Standards**

-Meets UL 325 Safety Standards
-Commercial Safety Sensors
-Safeguard facility access with Security + 2.0 technology, opening for registered devices only
-Battery back-up included
-Mechanical door release included
-Commercial Power
Current Rating
120V AC, 60Hz Voltage, 1.5A Current Rating

UL® Listed





#### Specifications:

- Steel panel construction: 16ga Elctro Galvanize (EG)
- Aluminum panel construction: 5052-H32
- Molding construction: 5052-H32 Aluminum
- Door construction: G96 galvanize. max WL 80mph
- Finish: Polyurethane powder coat.
- Ad Panels: Lexan .125
- Stainless Exterior Hardware
- Max WL: 848.16lbs (rear) (52.9mph wind gust)
- Max WL: 1293lbs (side) (115mph wind gust)
- Snow load: 18.8 PSF
- Weight: 1290lbs











# **Quick Cafe MiniMAX**The Portable Equipment Storage Solution

Anchor Detail-Standard Quick Cafe: CONFAST® Galvanized Wedge Anchors HOT-DIPPED GALVANIZED STAINLESS STEEL CLIP Qty(8)- 5 1/2"" Wedge Anchors-Enclosure Qty(2)-5 1/2" Wedge Anchors-Awning