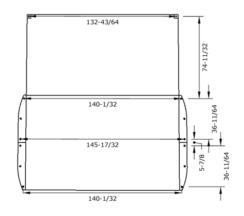

#### Specifications:

- Steel panel construction: 16ga Elctro Galvanize (EG)
- Aluminum panel construction: 5052-H32
- Molding construction: 5052-H32 Aluminum
- Door construction: G96 galvanize. max WL 80mph
- Finish: Polyurethane powder coat.
- Ad Panels: Lexan .125
- Stainless Exterior Hardware
- Max WL: 848.16lbs (rear) (52.9mph wind gust)
- Max WL: 1293lbs (side) (115mph wind gust)
- Snow load: 18.8 PSF
- Weight: 1290lbs