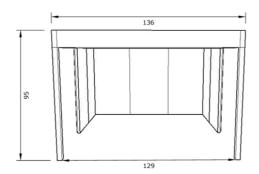

#### Specifications:

- Steel panel construction: 16ga Elctro Galvanize (EG)
- Aluminum panel construction: 5052-H32
- Molding construction: 5052-H32 Aluminum
- Door construction: G96 galvanize. max WL 80mph
- Finish: Polyurethane powder coat.
- Ad Panels: Lexan .125
- Stainless Exterior Hardware
- Max WL: 848.16lbs (rear) (52.9mph wind gust)
- Max WL: 1293lbs (side) (115mph wind gust)
- Snow load: 18.8 PSF
- Weight: 1290lbs