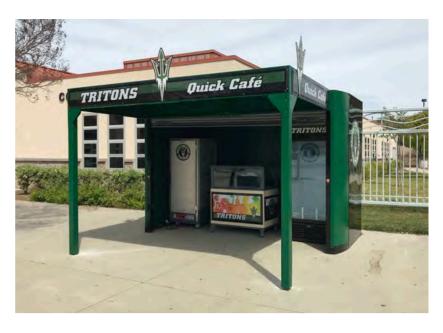

## **Quick Cafe MiniMAX**

### The Portable Equipment Storage Solution

# **Door Operator**: LiftMaster **Safety Standards**

-Meets UL 325 Safety Standards
-Commercial Safety Sensors
-Safeguard facility access with Security + 2.0 technology, opening for registered devices only
-Battery back-up included
-Mechanical door release included
-Commercial Power
Current Rating
120V AC, 60Hz Voltage, 1.5A Current Rating

UL® Listed





#### Specifications:

- Steel panel construction: 16ga Elctro Galvanize (EG)
- Aluminum panel construction: 5052-H32
- Molding construction: 5052-H32 Aluminum
- Door construction: G96 galvanize. max WL 80mph
- Finish: Polyurethane powder coat.
- Ad Panels: Lexan .125
- Stainless Exterior Hardware
- Max WL: 848.16lbs (rear) (52.9mph wind gust)
- Max WL: 1293lbs (side) (115mph wind gust)
- Snow load: 18.8 PSF
- Weight: 1290lbs











# **Quick Cafe MiniMAX**The Portable Equipment Storage Solution

Anchor Detail-Standard Quick Cafe: CONFAST® Galvanized Wedge Anchors HOT-DIPPED GALVANIZED STAINLESS STEEL CLIP Qty(8)- 5 1/2"" Wedge Anchors-Enclosure Qty(2)-5 1/2" Wedge Anchors-Awning