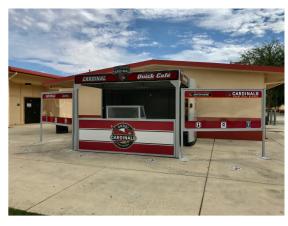

se included
-Commercial Power
Current Rating
120V AC, 60Hz Voltage, 1.5A Current Rating

UL® Listed





#### Specifications:

- Steel panel construction: 16ga Elctro Galvanize (EG)
- Aluminum panel construction: 5052-H32
- Molding construction: 5052-H32 Aluminum
- Door construction: G96 galvanize. max WL 80mph
- Finish: Polyurethane powder coat.
- Ad Panels: Lexan .125
- Stainless Exterior Hardware
- Max WL: 848.16lbs (rear) (52.9mph wind gust)
- Max WL: 1293lbs (side) (115mph wind gust)
- Snow load: 18.8 PSF
- Weight: 1290lbs











# **Quick Cafe MiniMAX**The Portable Equipment Storage Solution

Anchor Detail-Standard Quick Cafe: CONFAST® Galvanized Wedge Anchors HOT-DIPPED GALVANIZED STAINLESS STEEL CLIP Qty(8)- 5 1/2"" Wedge Anchors-Enclosure Qty(2)-5 1/2" Wedge Anchors-Awning