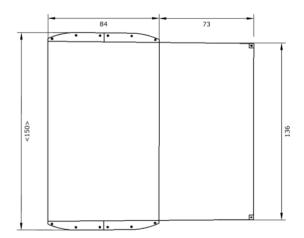

#### Specifications:

- Steel panel construction: 16ga Elctro Galvanize (EG)
- Aluminum panel construction: 5052-H32
- Molding construction: 5052-H32 Aluminum
- Door construction: G96 galvanize. max WL 80mph
- Finish: Polyurethane powder coat.
- Ad Panels: Lexan .125
- Stainless Exterior Hardware
- Max WL: 848.16lbs (rear) (52.9mph wind gust)
- Max WL: 1293lbs (side) (115mph wind gust)
- Snow load: 18.8 PSF
- Weight: 1290lbs