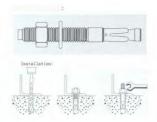

# **Quick Cafe MiniMAX**The Portable Equipment Storage Solution

Anchor Detail-Standard Quick Cafe: CONFAST® Galvanized Wedge Anchors HOT-DIPPED GALVANIZED STAINLESS STEEL CLIP Qty(8)- 5 1/2"" Wedge Anchors-Enclosure Qty(2)-5 1/2" Wedge Anchors-Awning