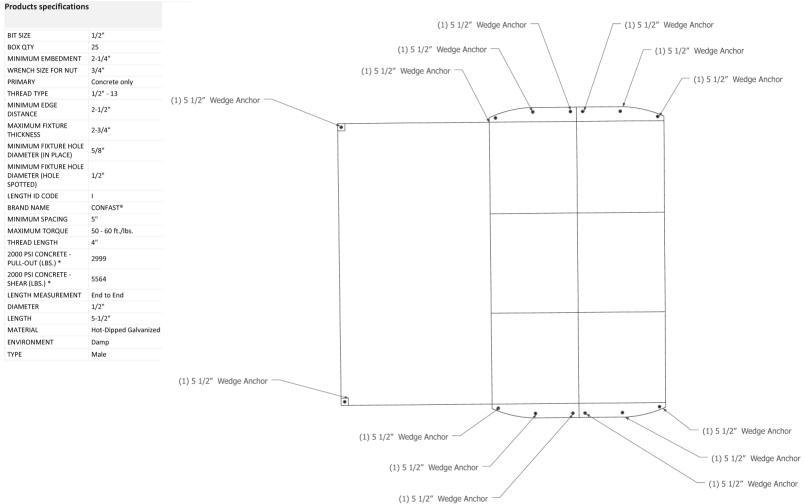

# **Quick Cafe MiniMAX**The Portable Equipment Storage Solution

Anchor Detail-Standard Quick Cafe: CONFAST® Galvanized Wedge Anchors HOT-DIPPED GALVANIZED STAINLESS STEEL CLIP Qty(8)- 5 1/2"" Wedge Anchors-Enclosure Qty(2)-5 1/2" Wedge Anchors-Awning