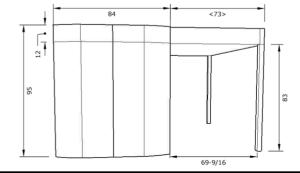

#### Specifications:

- Steel panel construction: 16ga Elctro Galvanize (EG)
- Aluminum panel construction: 5052-H32
- Molding construction: 5052-H32 Aluminum
- Door construction: G96 galvanize. max WL 80mph
- Finish: Polyurethane powder coat.
- Ad Panels: Lexan .125
- Stainless Exterior Hardware
- Max WL: 848.16lbs (rear) (52.9mph wind gust)
- Max WL: 1293lbs (side) (115mph wind gust)
- Snow load: 18.8 PSF
- Weight: 1290lbs