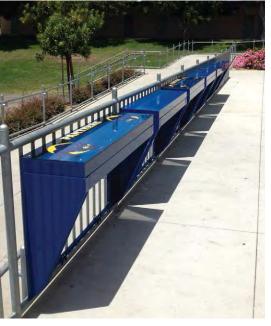

# Railing Mount

Create new eating areas in the unused areas on your campuses.

### **Functional Solutions:**

- Create "Social Hot Spots"
- Serve-n-Eat Stations
- Install Near Your Existing Quick Cafe Enclosures
- Portable-Relocate If Necessary
- Create Breakfast Specific Eating Areas