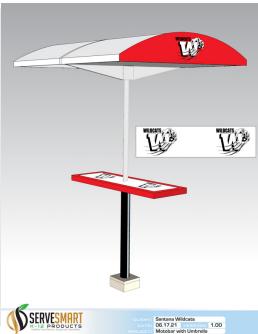

# Railing Mount

Create new eating areas in the unused areas on your campuses.

### **Functional Solutions:**

- Create "Social Hot Spots"
- Serve-n-Eat Stations
- Install Near Your Existing Quick Cafe Enclosures
- Portable-Relocate If Necessary
- Create Breakfast Specific Eating Areas