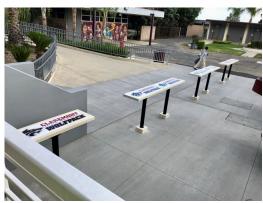

# Railing Mount

Create new eating areas in the unused areas on your campuses.

### **Functional Solutions:**

- Create "Social Hot Spots"
- Serve-n-Eat Stations
- Install Near Your Existing Quick Cafe Enclosures
- Portable-Relocate If Necessary
- Create Breakfast Specific Eating Areas