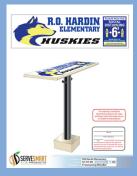

#### **Dimensions:**

46" (W) x 28"-42" (H) x 16'(D)-K-8 and High School Models

Includes (4) high grade concrete mounting fasteners and tamper proof base cover.

Customs sizes and mounting configurations available. Tamper proof fastener covers.

#### **Graphic Panel Specifications:**

Graphic image printed on MotoBar top then clear coat powder coated for durability.

Graphic design per customer's request. Graphic design service included.

Options include: solar powered lighting. ID poles with custom signs. MotoBar bench seating.