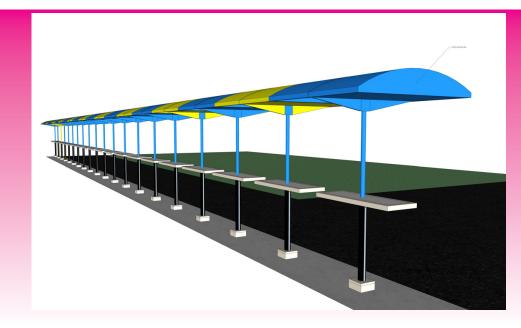

# Railing Mount

Create new eating areas in the unused areas on your campuses.

### **Functional Solutions:**

- Create "Social Hot Spots"
- Serve-n-Eat Stations
- Install Near Your Existing Quick Cafe Enclosures
- Portable-Relocate If Necessary
- Create Breakfast Specific Eating Areas