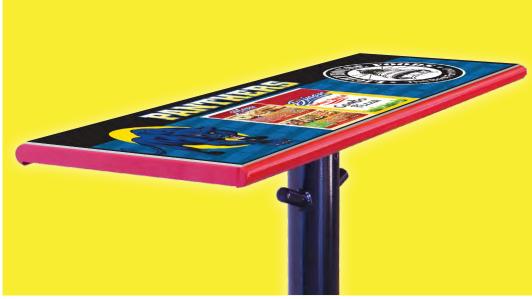

## MotoBars

Create eating areas for students in any location.

(3) Heights:
-Elementary
-Middle-High School
-Landscap Wall-Low

### **Features Include:**

- Your Choice of Color
- Embedded Table Top Graphics
- Multiple Height Models For Elementary Students
- Back Pack "Hangers"
- Optional Solar Lighting
- Optional Seating

619.562.1486

### Nutrition Messages

**Custom graphics** 

Custom graphic design included

#### **Graphic Panel Specifications:**

Graphic image printed on MotoBar top then clear coat powder coated for durability.

Graphic design per customer's request. Graphic design service included.

Options include: solar powered lighting. ID poles with custom signs. MotoBar bench seating.