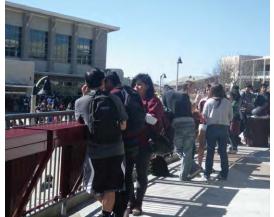

# Railing Mount

Create new eating areas in the unused areas on your campuses.

### **Functional Solutions:**

- Create "Social Hot Spots"
- Serve-n-Eat Stations
- Install Near Your Existing Quick Cafe Enclosures
- Portable-Relocate If Necessary
- Create Breakfast Specific Eating Areas