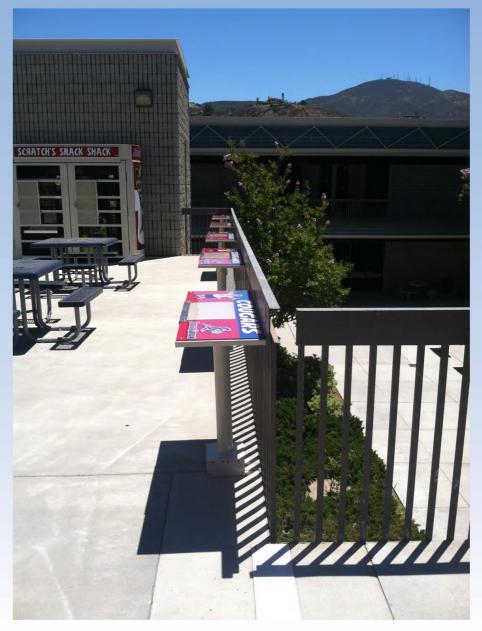

# Railing Mount

Create new eating areas in the unused areas on your campuses.

### **Functional Solutions:**

- Create "Social Hot Spots"
- Serve-n-Eat Stations
- Install Near Your Existing Quick Cafe Enclosures
- Portable-Relocate If Necessary
- Create Breakfast Specific Eating Areas