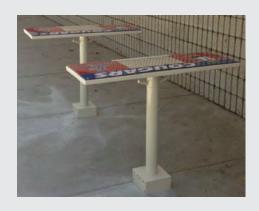

## MotoBars

Create eating areas for students in any location.

(3) Heights:
-Elementary
-Middle-High School
-Landscap Wall-Low

### **Features Include:**

- Your Choice of Color
- Embedded Table Top Graphics
- Multiple Height Models For Elementary Students
- Back Pack "Hangers"
- Optional Solar Lighting
- Optional Seating

619.562.1486

#### **Dimensions:**

46" (W) x 28"-42" (H) x 16'(D)-K-8 and High School Models

Includes (4) high grade concrete mounting fasteners and tamper proof base cover.

Customs sizes and mounting configurations available. Tamper proof fastener covers.

#### **Graphic Panel Specifications:**

Graphic image printed on MotoBar top then clear coat powder coated for durability.

Graphic design per customer's request. Graphic design service included.

Options include: solar powered lighting. ID poles with custom signs. MotoBar bench seating.