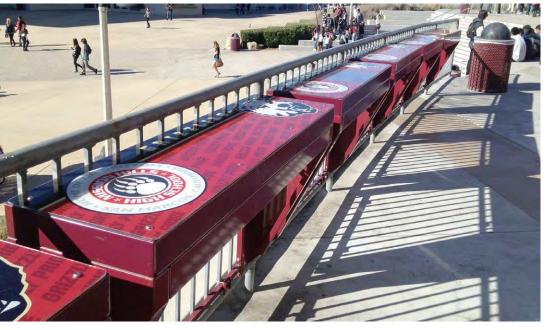

# Railing Mount

Create new eating areas in the unused areas on your campuses.

### **Functional Solutions:**

- Create "Social Hot Spots"
- Serve-n-Eat Stations
- Install Near Your Existing Quick Cafe Enclosures
- Portable-Relocate If Necessary
- Create Breakfast Specific Eating Areas