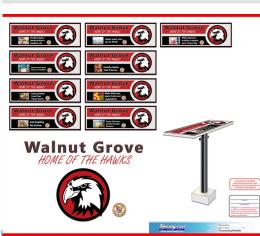

### Nutrition Messages

**Custom graphics** 

Custom graphic design included

#### **Graphic Panel Specifications:**

Graphic image printed on MotoBar top then clear coat powder coated for durability.

Graphic design per customer's request. Graphic design service included.

Options include: solar powered lighting. ID poles with custom signs. MotoBar bench seating.