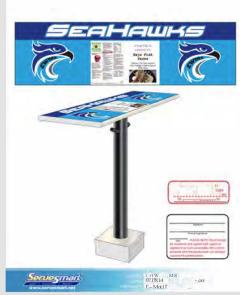

#### **Dimensions:**

46" (W) x 28"-42" (H) x 16'(D)-K-8 and High School Models

Includes (4) high grade concrete mounting fasteners and tamper proof base cover.

Customs sizes and mounting configurations available. Tamper proof fastener covers.

Concrete Mounting systems includes security cover