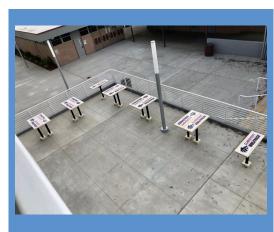

## Free Standing

### **DurableConstruction-Simple Installation:**

- Unlimited Configurations
- Steel-Aluminum Materials
- Durable Powder Coat Finish
- Tamper Proof Mounting