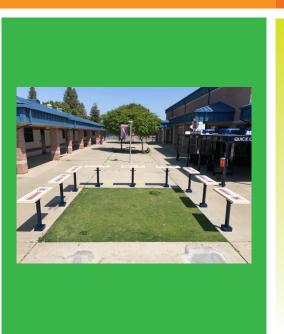

## Free Standing

### **Functional Solutions:**

- Create "Social Hot Spots"
- Serve-n-Eat Stations
- Install Near Your Existing Quick Cafe Enclosures
- Portable-Relocate If Necessary
- Create Breakfast Specific Eating Areas