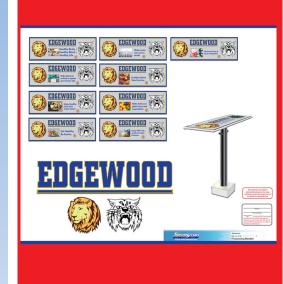

### Nutrition Messages

**Custom graphics** 

Custom graphic design included

#### **Graphic Panel Specifications:**

Graphic image printed on MotoBar top then clear coat powder coated for durability.

Graphic design per customer's request. Graphic design service included.

Options include: solar powered lighting. ID poles with custom signs. MotoBar bench seating.