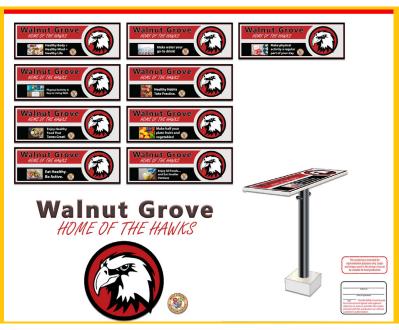

### Nutrition Messages

**Custom graphics** 

Custom graphic design included

#### **Graphic Panel Specifications:**

Graphic image printed on MotoBar top then clear coat powder coated for durability.

Graphic design per customer's request. Graphic design service included.

Options include: solar powered lighting. ID poles with custom signs. MotoBar bench seating.