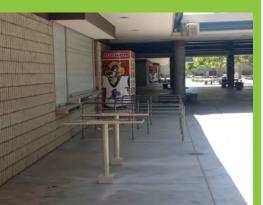

# Railing Mount

Create new eating areas in the unused areas on your campuses.

### **Functional Solutions:**

- Create "Social Hot Spots"
- Serve-n-Eat Stations
- Install Near Your Existing Quick Cafe Enclosures
- Portable-Relocate If Necessary
- Create Breakfast Specific Eating Areas