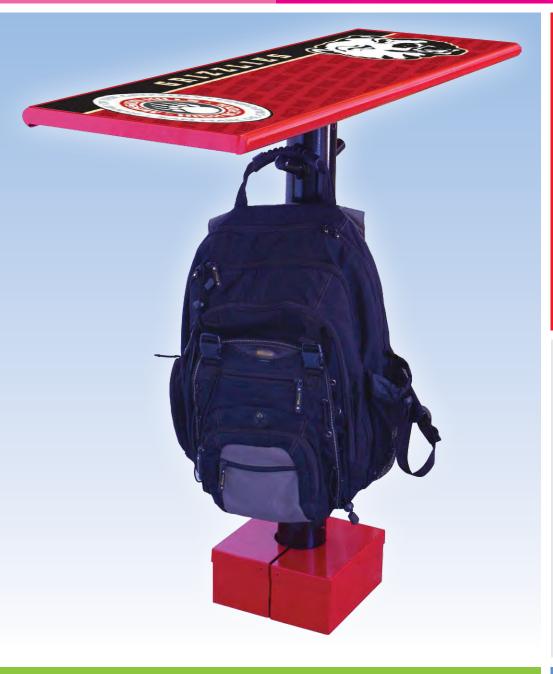

## MotoBars

Create eating areas for students in any location.

(3) Heights:
-Elementary
-Middle-High School
-Landscap Wall-Low

### **Features Include:**

- Your Choice of Color
- Embedded Table Top Graphics
- Multiple Height Models For Elementary Students
- Back Pack "Hangers"
- Optional Solar Lighting
- Optional Seating

619.562.1486

#### **Graphic Panel Specifications:**

Graphic image printed on MotoBar top then clear coat powder coated for durability.

Graphic design per customer's request. Graphic design service included.

Options include: solar powered lighting. ID poles with custom signs. MotoBar bench seating.