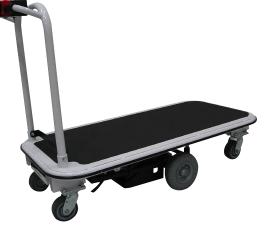

## MotoCart Self Propelled Electric Platform Truck with the following specifications:

## Model: MotoCart

- Capacity: 1,100 lbs.
- Platform Size: 24" x 45.5" useable
- Overall Size: 25" x 52.5"
- Platform Height: 12.5" from floor
- Incline Rating: 1,000 lbs at 6°
- Maximum Travel Speed: 2.6 MPH

## **MotoCart Standard Features**:

- 24 volt electrical system
- Durable transaxle drive
- Maintenance Free Batteries with Built-in Charger (2-33 AH)
- Automatic braking (dynamic regenerative)
- Automatic parking brake
- Stop Switch (Belly Bump)
- Variable Speed Control (Curtis 110 AMP)
- LED Battery level gauge
- 4-Wheel Unit, Pneumatic Drive Tires, Poly Casters
- Key switch
- Color: White