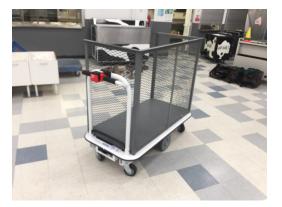

## MotoCart Self Propelled Electric Platform Truck with the following specifications:

## Model: MotoCart

- Capacity: 1,100 lbs.
- Platform Size: 24" x 45.5" useable
- Overall Size: 25" x 52.5"
- Platform Height: 12.5" from floor
- Incline Rating: 1,000 lbs at 6°
- Maximum Travel Speed: 2.6 MPH

## **MotoCart Standard Features**:

- 24 volt electrical system
- Durable transaxle drive
- Maintenance Free Batteries with Built-in Charger (2-33 AH)
- Automatic braking (dynamic regenerative)
- Automatic parking brake
- Stop Switch (Belly Bump)
- Variable Speed Control (Curtis 110 AMP)
- LED Battery level gauge
- 4-Wheel Unit, Pneumatic Drive Tires, Poly Casters
- Key switch
- Color: White