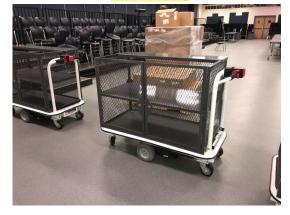

Standard or custom MotoCarts For Your Application. Call us for your specific needs or choose from the designs below.

**Custom Designs Available** 

**Shown With Optional Enclosure** 

**Transport Food Without Spilling** 

## MotoCart Self Propelled Electric Platform Truck with the following specifications:

## Model: MotoCart

- Capacity: 1,100 lbs.
- Platform Size: 24" x 45.5" useable
- Overall Size: 25" x 52.5"
- Platform Height: 12.5" from floor
- Incline Rating: 1,000 lbs at 6°
- Maximum Travel Speed: 2.6 MPH