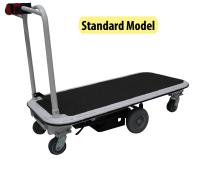

## MotoCart Self Propelled Electric Platform Truck with the following specifications:

## Model: MotoCart

- Capacity: 1,100 lbs.
- Platform Size: 24" x 45.5" useable
- Overall Size: 25" x 52.5"
- Platform Height: 12.5" from floor
- Incline Rating: 1,000 lbs at 6°
- Maximum Travel Speed: 2.6 MPH

## **MotoCart Standard Features**:

- 24 volt electrical system
- Durable transaxle drive
- Maintenance Free Batteries with Built-in Charger (2-33 AH)
- Automatic braking (dynamic regenerative)
- Automatic parking brake
- Stop Switch (Belly Bump)
- Variable Speed Control (Curtis 110 AMP)
- LED Battery level gauge
- 4-Wheel Unit, Pneumatic Drive Tires, Poly Casters
- Key switch
- Color: White