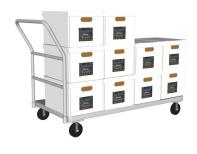

#### **Step Three**

Transport Boxes To Your EV Via Utility Cart(standard) Or Motorized(motocart)

#### **Step Four**

Load Your EV. **Specifically Designed** Grid Shelving To Accommodate Maximum Meals