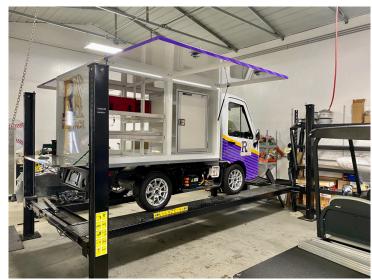

#### **Electric Vehicle Distribution**

Box or bag your meals, load your disitribution vehicle and off you go to deliver....easily.

#### **Step Four**

Load Your EV. **Specifically Designed** Grid Shelving To Accommodate Maximum Meals

#### **Step Five**

**Cruise Your EV To Your Destination** 