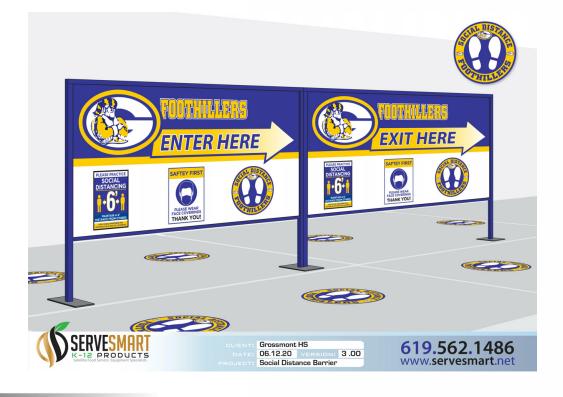

# Pre-Designed Point Of Sale Locations

Control lines with pre-designated points of sale.

Leave The Point Of Sale Lines On Location Or Choose The Portable Option

- -Barriers Incorporate Social Distancing Messaging
- -Barriers Are Portable On Casters Or Standard Feet
- -Optional Custom Trash Receptacle Housings