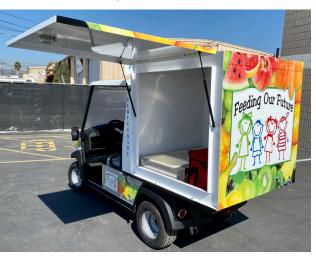

## **Meal Distribution**

Box or bag your meals, load your distribution vehicle and off you go to serve....easily.

Built in cooler-simple recharge cold plates-generator packages available for 110v coolers

Internal 12v power ports and food warming bags with internal heating plates

Rear 110v power port creates your POS station