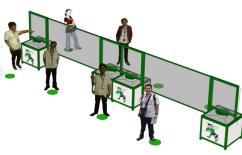

# Pre-Designed Point Of Sale Locations

Control lines with pre-designated points of sale.

Leave The Point Of Sale Lines On Location Or Choose The Portable Option

- -Barriers Incorporate Social Distancing Messaging
- -Barriers Are Portable On Casters Or Standard Feet
- -Optional Custom Trash Receptacle Housings