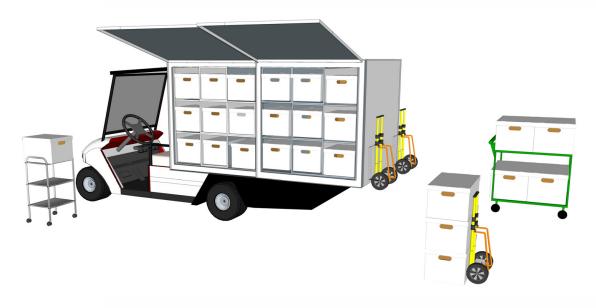

#### **Electric Vehicle Distribution**

Box or bag your meals, load your disitribution vehicle and off you go to deliver....easily.

#### **Step Three**

Transport Boxes To Your EV Via Utility Cart(standard) Or Motorized(motocart)

#### **Step Four**

Load Your EV. **Specifically Designed** Grid Shelving To Accommodate Maximum Meals

#### **Step Five**

**Cruise Your EV To Your Destination** 

#### **Step Six**

Prepare To Serve On Your Portable POS Station

Portable POS/ Utility Cart For Food Transporting And Manual Serving

Portable-Folding Utility Cart **Mounted On EV** 