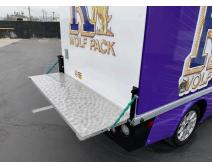

#### **Step Three**

Transport Boxes To Your EV Via Utility Cart(standard) Or Motorized(motocart)

#### **Step Six**

Prepare To Serve On Your Portable POS Station

Portable POS/ Utility Cart For Food Transporting And Manual Serving

Portable-Folding Utility Cart **Mounted On EV** 