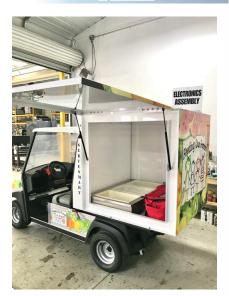

## **Meal Distribution**

Box or bag your meals, load your distribution vehicle and off you go to serve....easily.

Built in cooler-simple recharge cold plates-generator packages available for 110v coolers

Internal 12v power ports and food warming bags with internal heating plates

Rear 110v power port creates your POS station