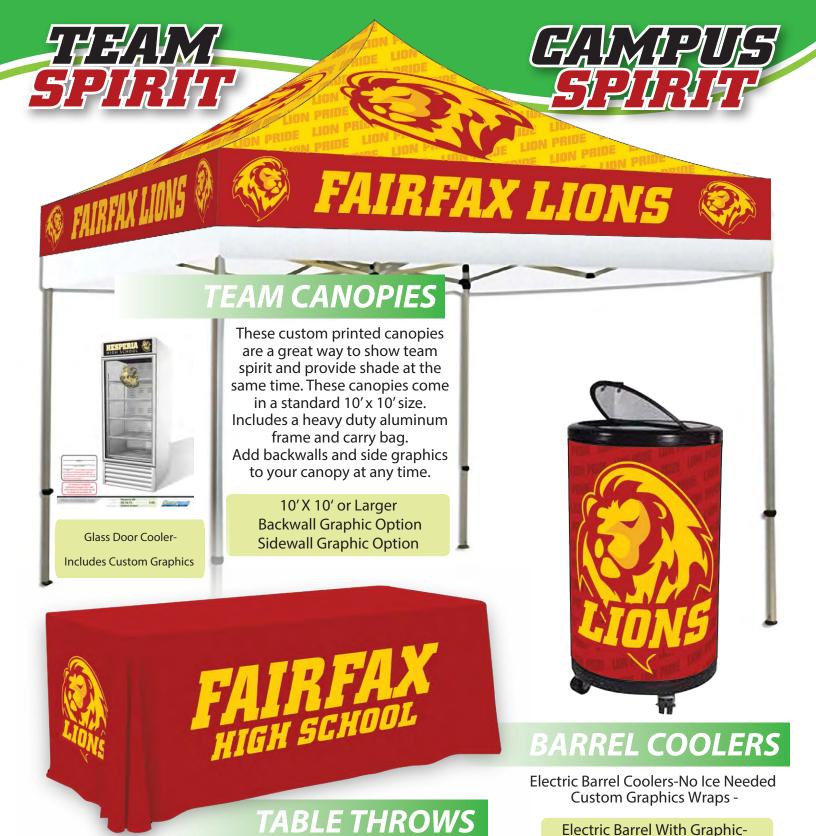

These custom printed 4-sided **heavy-duty** table throws are a great way to show your school spirit. Sized to fit a standard 6' and 8' table.

6'Table-

8'Table-

**Electric Barrel With Graphic-**