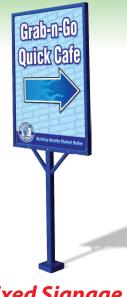

# **Directional Signage**Provide Clear Directions For Students

Sign Area is 18" x 24"

Made from heavy weight PVC

www.servesmart.net