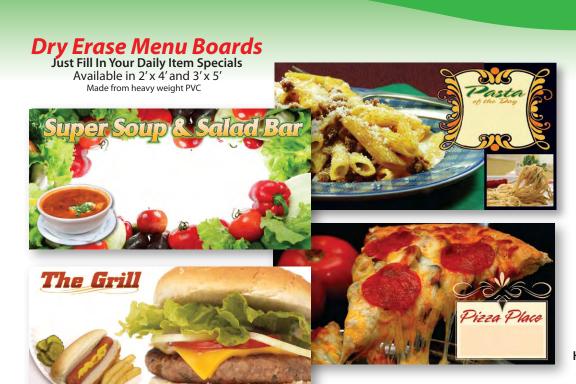

# Menu Boards Professional Display Your Menu Items Personalize With School logos

Available in 2' x 4' and 3' x 5'

Made from heavy weight PVC

Building Healthy Student Bodies

UNIVERSITY OF NEVADA LAS VEGAS

What would you do if you knew: You would have to walk five miles to burn the calories in a candy bar.