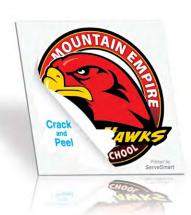

### **Team Spirit Decals** High Quality Outdoor Grade Decal With Your Team or School Logo

**OPEN 24 HOURS** Now Serving Breakfast!

Team Sponsor Banners
Made from Heavy Duty 13 oz. Vinyl
Available in 2' x 4', 3' x 5', 4' x 8'