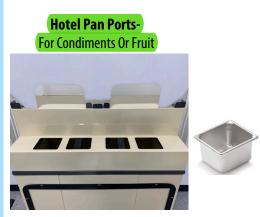

FODIL FOOD CART

-Designed specifically for meals. Breakfast And Lunch

-Transparent Barrier With Product Display Included

-Custom Graphics Included

-Cash Drawer Included -Fruit /Condiment Ports Included

-OPTIONAL ELECTRIC POWER