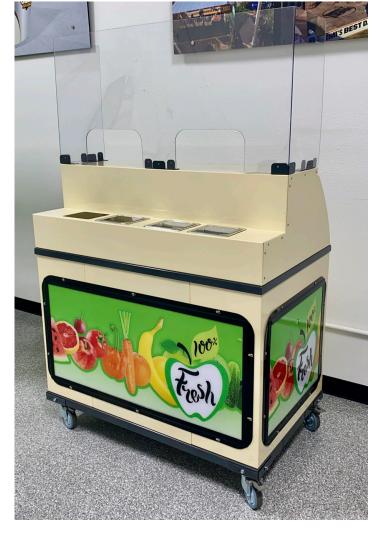

Custom Graphics Included

Contact: (619) 562-1486 www.servesmart.net

Three sided clear barrier(Included)

Cash Drawer(included)

Add the optional Daffodil Food Cart components to create a self-contained point of sale:

Interchangeable Graphic Panels

Custom Graphics Included

Contact: (619) 562-1486 www.servesmart.net