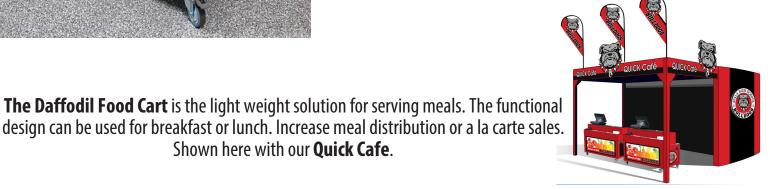

FODIL FOOD CART

-Designed specifically for meals. Breakfast And Lunch

-Transparent Barrier With Product Display Included

-Custom Graphics Included

-Cash Drawer Included -Fruit /Condiment Ports Included

-OPTIONAL ELECTRIC POWER









## **K-12 Food Service Point of Sale**

Shown here with our **Ouick Cafe**.







## <u>Pricing</u> Daffodil Cart Call-Qty Discounts Available

## **Options**

Electric Power-\$4105 Umbrella-\$440 Food Warming Bags (Includes) Electric Heating Plate-\$325 Recharge Freezable Hotel Pans- \$179 Inverter (to power POS system)-\$1210









Interchangeable Graphic Panels

Custom Graphics Included



Contact: (619) 562-1486 www.servesmart.net



Three sided clear barrier(Included)



Cash Drawer(included)









Add the optional Daffodil Food Cart components to create a self-contained point of sale:

- Heated Food Warming Bags(with Heat Plates)
- Gel Refrigerant Pans

**Optional Heated Warming Bags With Heating** 

**Plate Keep Food Warm For 4 Hours** 

Optional Gel Refrigerant Pans-Keep F