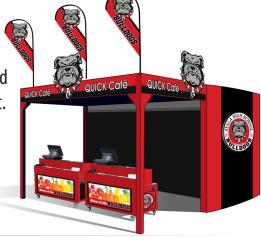

\$325 Recharge Freezable Hotel Pans- \$179 Inverter (to power POS system)-\$1210









Interchangeable Graphic Panels

Custom Graphics Included



Contact: (619) 562-1486 www.servesmart.net



Three sided clear barrier(Included)



Cash Drawer(included)









Add the optional Daffodil Food Cart components to create a self-contained point of sale:

- Heated Food Warming Bags(with Heat Plates)
- Gel Refrigerant Pans

**Optional Heated Warming Bags With Heating** 

**Plate Keep Food Warm For 4 Hours** 

Optional Gel Refrigerant Pans-Keep Food/Beverages Cold

ight to activ







**The Daffodil Cart** is designed for our Quick Cafes, however, **1000's** have been sold as stand alone food carts since they are functional and very light weight. Plenty of capacity due to the unique design.





Interchangeable Graphic Panels

Custom Graphics Included



Contact: (619) 562-1486 www.servesmart.net