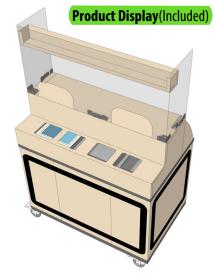

FODIL FOOD CART

-Designed specifically for meals. Breakfast And Lunch

-Transparent Barrier With Product Display Included

-Custom Graphics Included

-Cash Drawer Included -Fruit /Condiment Ports Included

-OPTIONAL ELECTRIC POWER

Custom Graphics Included

Contact: (619) 562-1486 www.servesmart.net

Three sided clear barrier(Included)

Cash Drawer(included)

Add the optional Daffodil Food Cart components to create a self-contained point of sale: