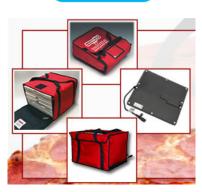

- Heated Food Warming Bags(with Heat Plates)
- Gel Refrigerant Pans

**Optional Heated Warming Bags With Heating** 

**Plate Keep Food Warm For 4 Hours** 

Optional Gel Refrigerant Pans-Keep Food/Beverages Cold