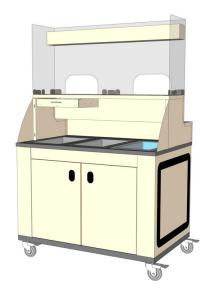

FODIL FOOD CART

-Designed specifically for meals. Breakfast And Lunch

-Transparent Barrier With Product Display Included

-Custom Graphics Included

-Cash Drawer Included -Fruit /Condiment Ports Included

-OPTIONAL ELECTRIC POWER

ight to activ

**The Daffodil Cart** is designed for our Quick Cafes, however, **1000's** have been sold as stand alone food carts since they are functional and very light weight. Plenty of capacity due to the unique design.