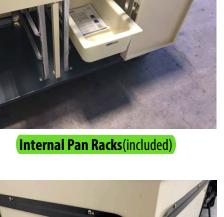

FODIL FOOD CART

-Designed specifically for meals. Breakfast And Lunch

-Transparent Barrier With Product Display Included

-Custom Graphics Included

-Cash Drawer Included -Fruit /Condiment Ports Included

-OPTIONAL ELECTRIC POWER