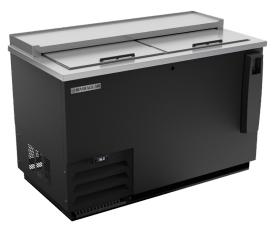

#### **Integrated Recharge Cooler**

\*For best performance allow 24 hours for initial charge and load with prechilled products. \*\*RCM will maintain average 35-40° drink temperature in a 50 degree environment for 12 hours without power. Actal performance may

RECHARGE COLD MERCHANDISER

Optional Heated Warming Bags With Heating
Plate Keep Food Warm For 4 Hours

Contact: (619) 562-1486 www.servesmart.net