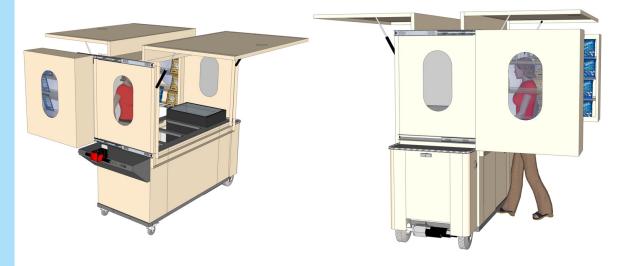

# **EVO A LA CARTE**

- -Designed specifically for **A LA CARTE**
- -Build Options For Your Application
- -Multiple Heating Options
- -Multiple Cold Inventory Solutions
- -Locking Flip Up Doors
- -Retractable Chip Racks
- -Custom Graphics Included

Fits Through Doorways

The EVO A LA CARTE is the designed as a high capacity A La Carte point of sale

K-12 Food Service Point of Sale

# Add the optional EVO Food Cart components to create a self-contained point of sale:

- Heated Cabinet-110v
- Recharge Cooler-No Ice Needed
- Refrigerated Cooler-110v
- Lithium Batter Pack-Run 110v cooler and warmer cabinets with no external power
- Inverter
- Heated Food Warming Bags with Heat Plates
- Gel Refrigerant Pans
- Solar Charging