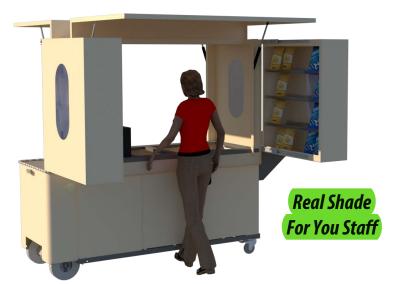

# **EVO A LA CARTE**

- -Designed specifically for **A LA CARTE**
- -Build Options For Your Application
- -Multiple Heating Options
- -Multiple Cold Inventory Solutions
- -Locking Flip Up Doors
- -Retractable Chip Racks
- -Custom Graphics Included

Fits Through Doorways

The EVO A LA CARTE is the designed as a high capacity A La Carte point of sale

K-12 Food Service Point of Sale

# Add the optional EVO Food Cart components to create a self-contained point of sale:

- Heated Cabinet-110v
- Recharge Cooler-No Ice Needed
- Refrigerated Cooler-110v
- Lithium Batter Pack-Run 110v cooler and warmer cabinets with no external power
- Inverter
- Heated Food Warming Bags with Heat Plates
- Gel Refrigerant Pans
- Solar Charging