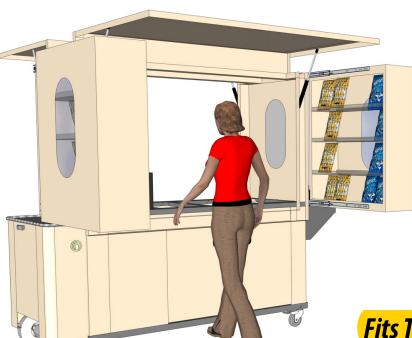

Fits Through Doorways

The EVO A LA CARTE is the designed as a high capacity A La Carte point of sale

K-12 Food Service Point of Sale