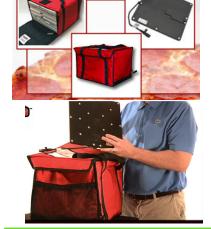

# Add the optional EVO Food Cart components to create a self-contained point of sale:

- Heated Cabinet-110v
- Recharge Cooler-No Ice Needed
- Refrigerated Cooler-110v
- Lithium Batter Pack-Run 110v cooler and warmer cabinets with no external power
- Inverter
- Heated Food Warming Bags with Heat Plates
- Gel Refrigerant Pans
- Solar Charging

Optional Gel Refrigerant Pans-Keep Food/Beverages Cold

RECHARGE COLD MERCHANDISER

Optional Heated Warming Bags With Heating
Plate Keep Food Warm For 4 Hours

Contact: (619) 562-1486 www.servesmart.net