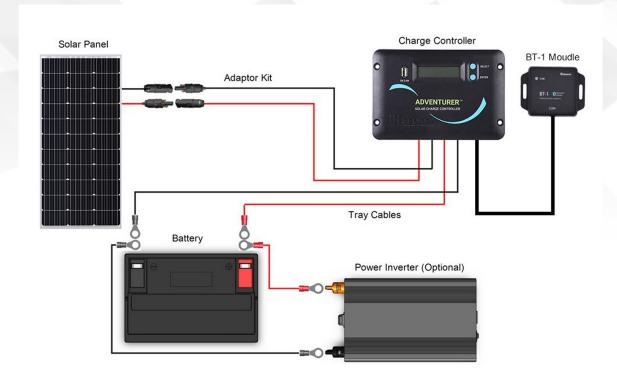

### **Solar Powered CHARGING STATIONS**

An industrial grade solar power kit for your Quick Cafe will provide years of reliable service. Expanded power kits available are available to power such things as our heated food warming bags or recharge coolers.

## Solar Powered Charging Stations For EVO Carts