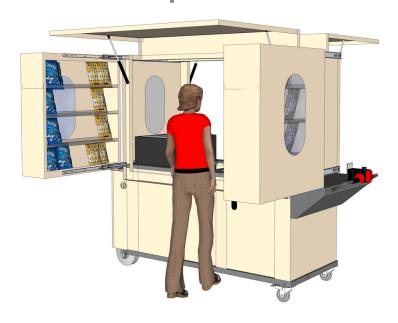

# Add the optional EVO Food Cart components to create a self-contained point of sale:

- Heated Cabinet-110v
- Recharge Cooler-No Ice Needed
- Refrigerated Cooler-110v
- Lithium Batter Pack-Run 110v cooler and warmer cabinets with no external power
- Inverter
- Heated Food Warming Bags with Heat Plates
- Gel Refrigerant Pans
- Solar Charging

Optional Gel Refrigerant Pans-Keep Food/Beverages Cold

RECHARGE COLD MERCHANDISER

Optional Heated Warming Bags With Heating
Plate Keep Food Warm For 4 Hours

Contact: (619) 562-1486 www.servesmart.net