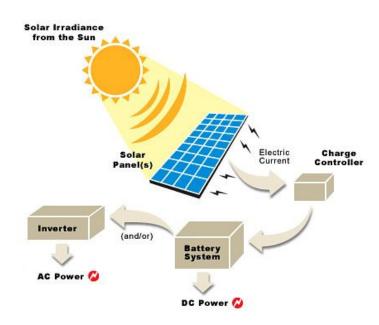

### **Solar Powered CHARGING STATIONS**

An industrial grade solar power kit for your Quick Cafe will provide years of reliable service. Expanded power kits available are available to power such things as our heated food warming bags or recharge coolers.

## Solar Powered Charging Stations For EVO Carts