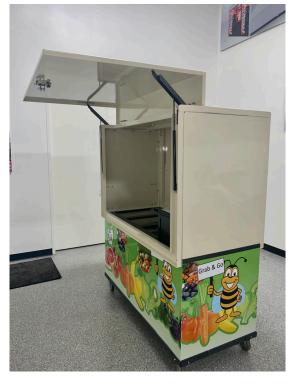

# **EVO FOOD CART**

- -Designed specifically for meals. Breakfast And Lunch
- -Internal Pan Racks Included
- -Recharge Cooler Included(No Ice Needed)
- -Locking/Flip Up Doors
- -Custom Graphics Included
- -Condiment Tray Included

**The EVO Food Cart** is the grab-n-go or traditional serving solution for serving meals. The functional design can be used for breakfast or lunch. Increase meal distribution or a la carte sales.

Grab & Go

Internal Hotel Pan Racks Included

Contact: (619) 562-1486 www.servesmart.net

Add the optional EVO Food Cart components to create a self-contained point of sale:

- Heated Food Warming Bags(with Heat Plates)
- Gel Refrigerant Pans