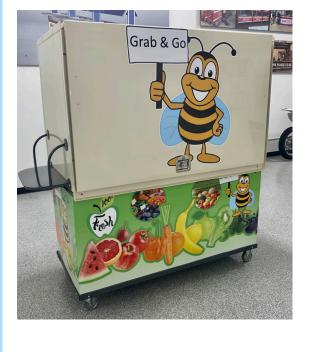

# **EVO FOOD CART**

- -Designed specifically for meals. Breakfast And Lunch
- -Internal Pan Racks Included
- -Recharge Cooler Included(No Ice Needed)
- -Locking/Flip Up Doors
- -Custom Graphics Included
- -Condiment Tray Included

**The EVO Food Cart** is the grab-n-go or traditional serving solution for serving meals. The functional design can be used for breakfast or lunch. Increase meal distribution or a la carte sales.

Grab & Go

Internal Hotel Pan Racks Included

Contact: (619) 562-1486 www.servesmart.net

Add the optional EVO Food Cart components to create a self-contained point of sale:

- Heated Food Warming Bags(with Heat Plates)
- Gel Refrigerant Pans