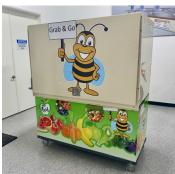

# **EVO FOOD CART**

- -Designed specifically for meals. Breakfast And Lunch
- -Internal Pan Racks Included
- -Recharge Cooler Included(No Ice Needed)
- -Locking/Flip Up Doors
- -Custom Graphics Included
- -Condiment Tray Included

**The EVO Food Cart** is the grab-n-go or traditional serving solution for serving meals. The functional design can be used for breakfast or lunch. Increase meal distribution or a la carte sales.

Grab & Go

Internal Hotel Pan Racks Included

Contact: (619) 562-1486 www.servesmart.net

Add the optional EVO Food Cart components to create a self-contained point of sale:

- Heated Food Warming Bags(with Heat Plates)
- Gel Refrigerant Pans