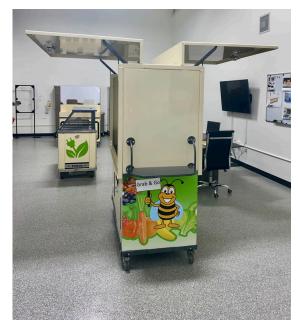

# **EVO FOOD CART**

- -Designed specifically for meals. Breakfast And Lunch
- -Internal Pan Racks Included
- -Recharge Cooler Included(No Ice Needed)
- -Locking/Flip Up Doors
- -Custom Graphics Included
- -Condiment Tray Included

**The EVO Food Cart** is the grab-n-go or traditional serving solution for serving meals. The functional design can be used for breakfast or lunch. Increase meal distribution or a la carte sales.

Grab & Go

Internal Hotel Pan Racks Included

Contact: (619) 562-1486 www.servesmart.net

Add the optional EVO Food Cart components to create a self-contained point of sale:

- Heated Food Warming Bags(with Heat Plates)
- Gel Refrigerant Pans