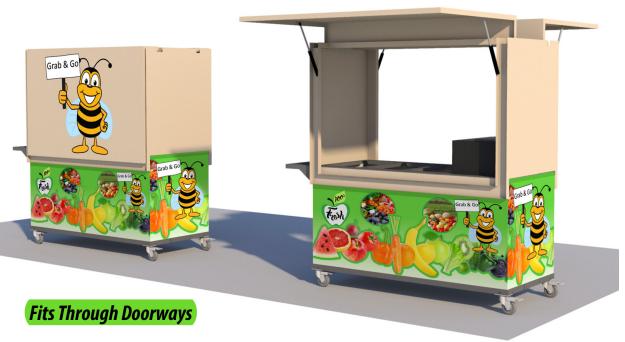

# **EVO FOOD CART**

- -Designed specifically for meals. Breakfast And Lunch
- -Internal Pan Racks Included
- -Recharge Cooler Included(No Ice Needed)
- -Locking/Flip Up Doors
- -Custom Graphics Included
- -Condiment Tray Included

**The EVO Food Cart** is the grab-n-go or traditional serving solution for serving meals. The functional design can be used for breakfast or lunch. Increase meal distribution or a la carte sales.

Grab & Go

Internal Hotel Pan Racks Included

Contact: (619) 562-1486 www.servesmart.net

Add the optional EVO Food Cart components to create a self-contained point of sale:

- Heated Food Warming Bags(with Heat Plates)
- Gel Refrigerant Pans