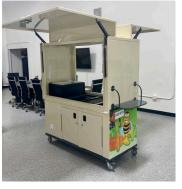

# **EVO FOOD CART**

- -Designed specifically for meals. Breakfast And Lunch
- -Internal Pan Racks Included
- -Recharge Cooler Included(No Ice Needed)
- -Locking/Flip Up Doors
- -Custom Graphics Included
- -Condiment Tray Included

**The EVO Food Cart** is the grab-n-go or traditional serving solution for serving meals. The functional design can be used for breakfast or lunch. Increase meal distribution or a la carte sales.

Grab & Go

Internal Hotel Pan Racks Included

Contact: (619) 562-1486 www.servesmart.net

Add the optional EVO Food Cart components to create a self-contained point of sale:

- Heated Food Warming Bags(with Heat Plates)
- Gel Refrigerant Pans