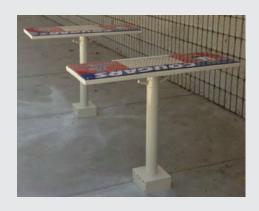

# MotoBars

Create eating areas for students in any location.

(3) Heights:
-Elementary
-Middle-High School
-Landscap Wall-Low

### **Features Include:**

- Your Choice of Color
- Embedded Table Top Graphics
- Multiple Height Models For Elementary Students
- Back Pack "Hangers"
- Optional Solar Lighting
- Optional Seating

619.562.1486

#### **Dimensions:**

46" (W) x 28"-42" (H) x 16'(D)-K-8 and High School Models

Includes (4) high grade concrete mounting fasteners and tamper proof base cover.

Customs sizes and mounting configurations available. Tamper proof fastener covers.