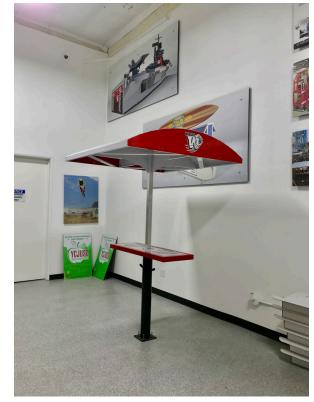

# MotoBars

Create eating areas for students in any location.

(3) Heights:
-Elementary
-Middle-High School
-Landscap Wall-Low

# Railing Mount

Create new eating areas in the unused areas on your campuses.

### **Functional Solutions:**

- Create "Social Hot Spots"
- Serve-n-Eat Stations
- Install Near Your Existing Quick Cafe Enclosures
- Portable-Relocate If Necessary
- Create Breakfast Specific Eating Areas