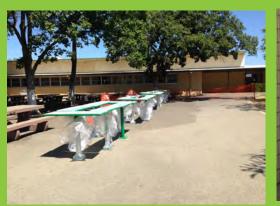

# Railing Mount

Create new eating areas in the unused areas on your campuses.

### **Functional Solutions:**

- Create "Social Hot Spots"
- Serve-n-Eat Stations
- Install Near Your Existing Quick Cafe Enclosures
- Portable-Relocate If Necessary
- Create Breakfast Specific Eating Areas