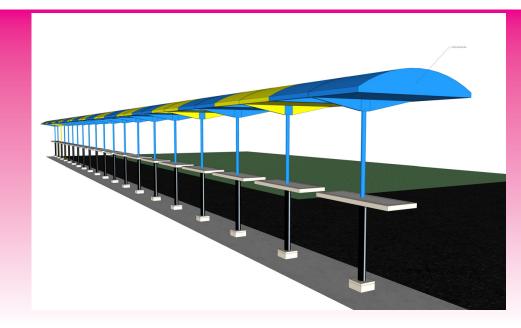

# MotoBars



Create eating areas for students in any location.

(3) Heights:
-Elementary
-Middle-High School
-Landscap Wall-Low



### **Features Include:**

- Your Choice of Color
- Embedded Table Top Graphics
- Multiple Height Models For Elementary Students
- Back Pack "Hangers"
- Optional Solar Lighting
- Optional Seating

619.562.1486



# Free Standing









## **DurableConstruction-Simple Installation:**

- Unlimited Configurations
- Steel-Aluminum Materials
- Durable Powder Coat Finish
- Tamper Proof Mounting





# Railing Mount



Create new eating areas in the unused areas on your campuses.











## Nutrition Messages

**Custom graphics** 

Custom graphic design included







### **Functional Solutions:**

- Create "Social Hot Spots"
- Serve-n-Eat Stations
- Install Near Your Existing Quick Cafe Enclosures
- Portable-Relocate If Necessary
- Create Breakfast Specific Eating Areas

619.562.1486





New Shade Structures For PicNic Tables

















# MotoBars

#### **Specifications:**

16ga electro galvanized steel type, CS type A: 20G/20G; NCT Oil, .125 wall tubing.

#### **Finish Specifications:**

Exterior finish 2.5 mil.