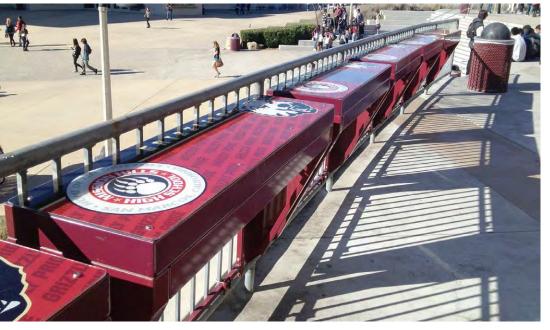

# MotoBars

Create eating areas for students in any location.

(3) Heights:
-Elementary
-Middle-High School
-Landscap Wall-Low

### **Features Include:**

- Your Choice of Color
- Embedded Table Top Graphics
- Multiple Height Models For Elementary Students
- Back Pack "Hangers"
- Optional Solar Lighting
- Optional Seating

619.562.1486

## Nutrition Messages

**Custom graphics** 

Custom graphic design included

### **Graphic Panel Specifications:**

Graphic image printed on MotoBar top then clear coat powder coated for durability.

Graphic design per customer's request. Graphic design service included.

Options include: solar powered lighting. ID poles with custom signs. MotoBar bench seating.