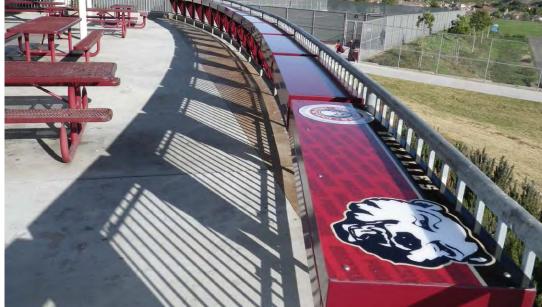

# MotoBars

Create eating areas for students in any location.

(3) Heights:
-Elementary
-Middle-High School
-Landscap Wall-Low

### **Features Include:**

- Your Choice of Color
- Embedded Table Top Graphics
- Multiple Height Models For Elementary Students
- Back Pack "Hangers"
- Optional Solar Lighting
- Optional Seating

619.562.1486

## Nutrition Messages

**Custom graphics** 

Custom graphic design included

### **Graphic Panel Specifications:**

Graphic image printed on MotoBar top then clear coat powder coated for durability.

Graphic design per customer's request. Graphic design service included.

Options include: solar powered lighting. ID poles with custom signs. MotoBar bench seating.