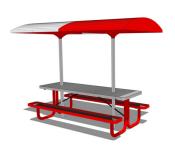

# MotoBars

Create eating areas for students in any location.

(3) Heights:
-Elementary
-Middle-High School
-Landscap Wall-Low

### **Functional Solutions:**

- Create "Social Hot Spots"
- Serve-n-Eat Stations
- Install Near Your Existing Quick Cafe Enclosures
- Portable-Relocate If Necessary
- Create Breakfast Specific Eating Areas

619.562.1486

New Shade Structures For PicNic Tables