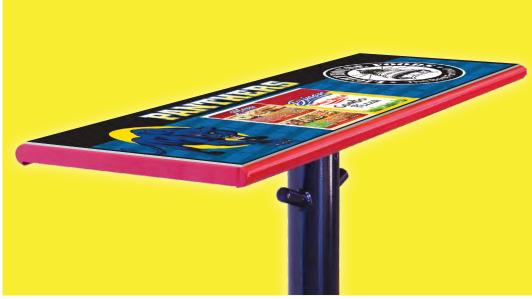

# MotoBars

Create eating areas for students in any location.

(3) Heights:
-Elementary
-Middle-High School
-Landscap Wall-Low

## Nutrition Messages

**Custom graphics** 

Custom graphic design included

### **Graphic Panel Specifications:**

Graphic image printed on MotoBar top then clear coat powder coated for durability.

Graphic design per customer's request. Graphic design service included.

Options include: solar powered lighting. ID poles with custom signs. MotoBar bench seating.