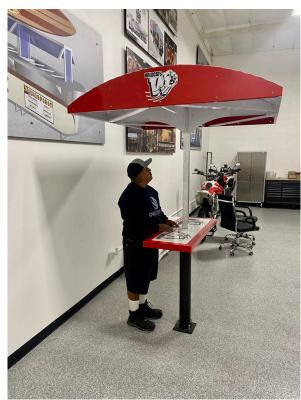

# MotoBars

Create eating areas for students in any location.

(3) Heights:
-Elementary
-Middle-High School
-Landscap Wall-Low

### **Functional Solutions:**

- Create "Social Hot Spots"
- Serve-n-Eat Stations
- Install Near Your Existing Quick Cafe Enclosures
- Portable-Relocate If Necessary
- Create Breakfast Specific Eating Areas

619.562.1486

New Shade Structures For PicNic Tables