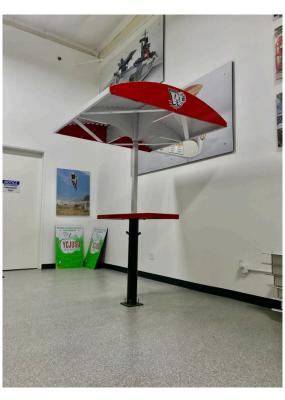

# MotoBars

Create eating areas for students in any location.

(3) Heights:
-Elementary
-Middle-High School
-Landscap Wall-Low

# Railing Mount

Create new eating areas in the unused areas on your campuses.

### **Functional Solutions:**

- Create "Social Hot Spots"
- Serve-n-Eat Stations
- Install Near Your Existing Quick Cafe Enclosures
- Portable-Relocate If Necessary
- Create Breakfast Specific Eating Areas