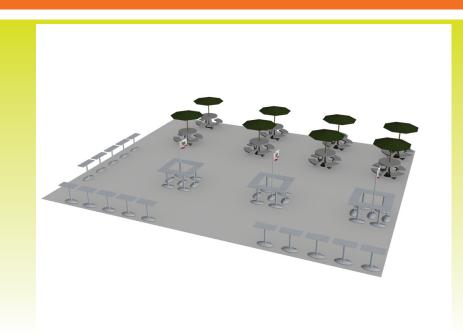

# MotoBars



Create eating areas for students in any location.

(3) Heights:
-Elementary
-Middle-High School
-Landscap Wall-Low



### **Features Include:**

- Your Choice of Color
- Embedded Table Top Graphics
- Multiple Height Models For Elementary Students
- Back Pack "Hangers"
- Optional Solar Lighting
- Optional Seating

619.562.1486



# Free Standing









## **DurableConstruction-Simple Installation:**

- Unlimited Configurations
- Steel-Aluminum Materials
- Durable Powder Coat Finish
- Tamper Proof Mounting





# Railing Mount



Create new eating areas in the unused areas on your campuses.











## Nutrition Messages

**Custom graphics** 

Custom graphic design included







### **Functional Solutions:**

- Create "Social Hot Spots"
- Serve-n-Eat Stations
- Install Near Your Existing Quick Cafe Enclosures
- Portable-Relocate If Necessary
- Create Breakfast Specific Eating Areas

619.562.1486





New Shade Structures For PicNic Tables

















# MotoBars

#### **Specifications:**

16ga electro galvanized steel type, CS type A: 20G/20G; NCT Oil, .125 wall tubing.

#### **Finish Specifications:**

Exterior finish 2.5 m