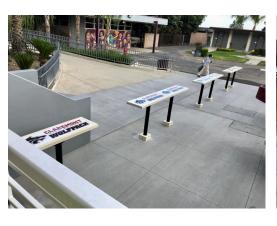

# MotoBars

Create eating areas for students in any location.

(3) Heights:
-Elementary
-Middle-High School
-Landscap Wall-Low

# Railing Mount

Create new eating areas in the unused areas on your campuses.

### **Functional Solutions:**

- Create "Social Hot Spots"
- Serve-n-Eat Stations
- Install Near Your Existing Quick Cafe Enclosures
- Portable-Relocate If Necessary
- Create Breakfast Specific Eating Areas