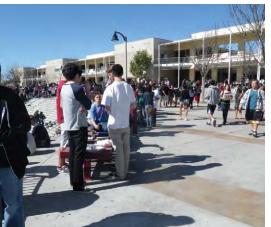

# Railing Mount

Create new eating areas in the unused areas on your campuses.

### **Functional Solutions:**

- Create "Social Hot Spots"
- Serve-n-Eat Stations
- Install Near Your Existing Quick Cafe Enclosures
- Portable-Relocate If Necessary
- Create Breakfast Specific Eating Areas