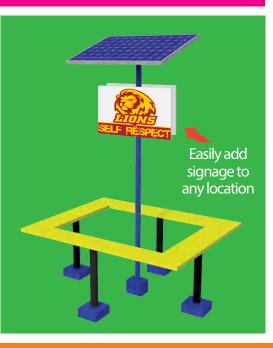

## Nutrition Messages

**Custom graphics** 

Custom graphic design included

### **Graphic Panel Specifications:**

Graphic image printed on MotoBar top then clear coat powder coated for durability.

Graphic design per customer's request. Graphic design service included.

Options include: solar powered lighting. ID poles with custom signs. MotoBar bench seating.