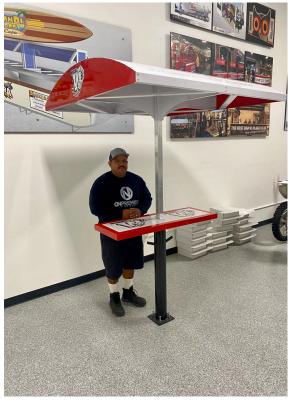

# MotoBars

Create eating areas for students in any location.

(3) Heights:
-Elementary
-Middle-High School
-Landscap Wall-Low

### **Functional Solutions:**

- Create "Social Hot Spots"
- Serve-n-Eat Stations
- Install Near Your Existing Quick Cafe Enclosures
- Portable-Relocate If Necessary
- Create Breakfast Specific Eating Areas

619.562.1486

New Shade Structures For PicNic Tables