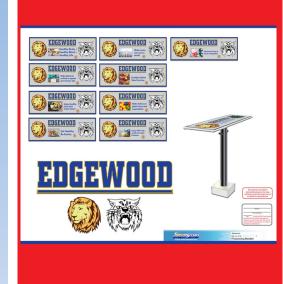

## Nutrition Messages

**Custom graphics** 

Custom graphic design included

### **Graphic Panel Specifications:**

Graphic image printed on MotoBar top then clear coat powder coated for durability.

Graphic design per customer's request. Graphic design service included.

Options include: solar powered lighting. ID poles with custom signs. MotoBar bench seating.