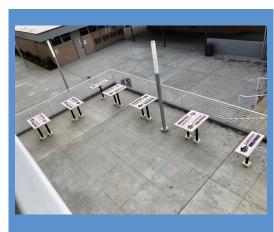

# Railing Mount

Create new eating areas in the unused areas on your campuses.

### **Functional Solutions:**

- Create "Social Hot Spots"
- Serve-n-Eat Stations
- Install Near Your Existing Quick Cafe Enclosures
- Portable-Relocate If Necessary
- Create Breakfast Specific Eating Areas