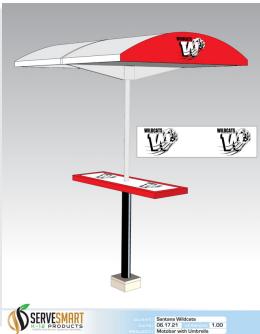

# MotoBars

Create eating areas for students in any location.

(3) Heights:
-Elementary
-Middle-High School
-Landscap Wall-Low

### **Features Include:**

- Your Choice of Color
- Embedded Table Top Graphics
- Multiple Height Models For Elementary Students
- Back Pack "Hangers"
- Optional Solar Lighting
- Optional Seating

619.562.1486

## Nutrition Messages

**Custom graphics** 

Custom graphic design included

### **Graphic Panel Specifications:**

Graphic image printed on MotoBar top then clear coat powder coated for durability.

Graphic design per customer's request. Graphic design service included.

Options include: solar powered lighting. ID poles with custom signs. MotoBar bench seating.