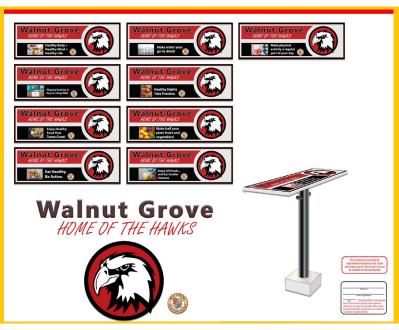

## Nutrition Messages

**Custom graphics** 

Custom graphic design included

### **Graphic Panel Specifications:**

Graphic image printed on MotoBar top then clear coat powder coated for durability.

Graphic design per customer's request. Graphic design service included.

Options include: solar powered lighting. ID poles with custom signs. MotoBar bench seating.