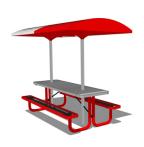

# MotoBars

Create eating areas for students in any location.

(3) Heights:
-Elementary
-Middle-High School
-Landscap Wall-Low

### **Features Include:**

- Your Choice of Color
- Embedded Table Top Graphics
- Multiple Height Models For Elementary Students
- Back Pack "Hangers"
- Optional Solar Lighting
- Optional Seating

619.562.1486

## **DurableConstruction-Simple Installation:**

- Unlimited Configurations
- Steel-Aluminum Materials
- Durable Powder Coat Finish
- Tamper Proof Mounting