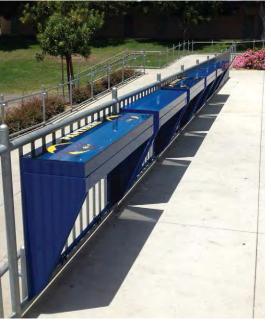

# MotoBars

Create eating areas for students in any location.

(3) Heights:
-Elementary
-Middle-High School
-Landscap Wall-Low

### **Features Include:**

- Your Choice of Color
- Embedded Table Top Graphics
- Multiple Height Models For Elementary Students
- Back Pack "Hangers"
- Optional Solar Lighting
- Optional Seating

619.562.1486

## Nutrition Messages

**Custom graphics** 

Custom graphic design included

### **Graphic Panel Specifications:**

Graphic image printed on MotoBar top then clear coat powder coated for durability.

Graphic design per customer's request. Graphic design service included.

Options include: solar powered lighting. ID poles with custom signs. MotoBar bench seating.