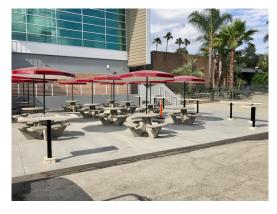

bedded Table Top Graphics
- Multiple Height Models For Elementary Students
- Back Pack "Hangers"
- Optional Solar Lighting
- Optional Seating

619.562.1486



# Free Standing









## **DurableConstruction-Simple Installation:**

- Unlimited Configurations
- Steel-Aluminum Materials
- Durable Powder Coat Finish
- Tamper Proof Mounting





# Railing Mount



Create new eating areas in the unused areas on your campuses.











## Nutrition Messages

**Custom graphics** 

Custom graphic design included







### **Functional Solutions:**

- Create "Social Hot Spots"
- Serve-n-Eat Stations
- Install Near Your Existing Quick Cafe Enclosures
- Portable-Relocate If Necessary
- Create Breakfast Specific Eating Areas

619.562.1486





New Shade Structures For PicNic Tables

















# MotoBars

#### **Specifications:**

16ga electro galvanized steel type, CS type A: 20G/20G; NCT Oil, .125 wall tubing.

#### **Finish Specifications:**

Exterior finish 2.5 mil. Polyurethane powder coat with anti-graffiti additive. RAL Color to be selected by customer.

#### **Dimensions:**

46" (W) x 28"-42" (H) x 16'(D)-K-8 and High School Models

Includes (4) high grade concrete mounting fasteners and tamper proof base cover.

Customs sizes and mounting configurations available. Tamper proof fastener covers.

### **Graphic Panel Specifications:**

Graphic image printed on MotoBar top then clear coat powder coated for durability.

Graphic design per customer's request. Graphic design service included.

Options include: solar powered lighting. ID poles with custom signs. MotoBar bench