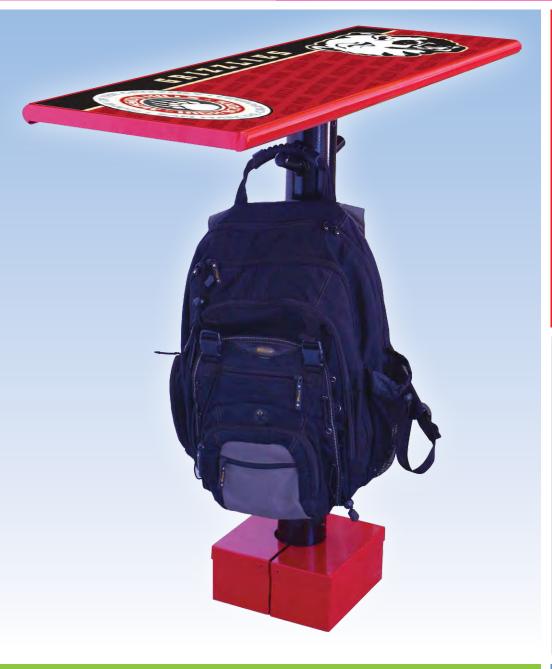

# MotoBars

Create eating areas for students in any location.

(3) Heights:
-Elementary
-Middle-High School
-Landscap Wall-Low

### **Features Include:**

- Your Choice of Color
- Embedded Table Top Graphics
- Multiple Height Models For Elementary Students
- Back Pack "Hangers"
- Optional Solar Lighting
- Optional Seating

619.562.1486

# Railing Mount

Create new eating areas in the unused areas on your campuses.

### **Functional Solutions:**

- Create "Social Hot Spots"
- Serve-n-Eat Stations
- Install Near Your Existing Quick Cafe Enclosures
- Portable-Relocate If Necessary
- Create Breakfast Specific Eating Areas