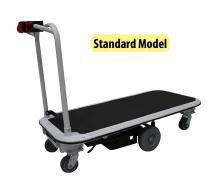

#### **MotoCart Self Propelled Electric Platform Truck with the following specifications:**

#### Model: MotoCart

• Capacity: 1,100 lbs.

• Platform Size: 24" x 45.5" useable

• Overall Size: 25" x 52.5"

• Platform Height: 12.5" from floor • Incline Rating: 1,000 lbs at 6° Maximum Travel Speed: 2.6 MPH

#### **MotoCart Standard Features**:

- 24 volt electrical system
- Durable transaxle drive
- Maintenance Free Batteries with Built-in Charger (2-33 AH)
- Automatic braking (dynamic regenerative)
- Automatic parking brake
- Stop Switch (Belly Bump)
- Variable Speed Control (Curtis 110 AMP)
- LED Battery level gauge
- 4-Wheel Unit, Pneumatic Drive Tires, Poly Casters
- Key switch
- Color: White