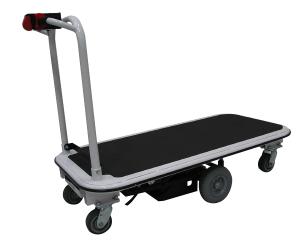

## **Specifications and Options**

#### **MotoCart Self Propelled Electric Platform Truck with the following specifications:**

#### Model: MotoCart

• Capacity: 1,100 lbs.

• Platform Size: 24" x 45.5" useable

• Overall Size: 25" x 52.5"

• Platform Height: 12.5" from floor • Incline Rating: 1,000 lbs at 6° Maximum Travel Speed: 2.6 MPH

#### **MotoCart Standard Features**:

- 24 volt electrical system
- Durable transaxle drive
- Maintenance Free Batteries with Built-in Charger (2-33 AH)
- Automatic braking (dynamic regenerative)
- Automatic parking brake
- Stop Switch (Belly Bump)
- Variable Speed Control (Curtis 110 AMP)
- LED Battery level gauge
- 4-Wheel Unit, Pneumatic Drive Tires, Poly Casters
- Key switch
- Color: White