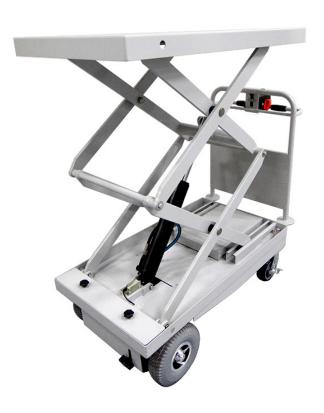

# **MOTOCART-LIFT**

## **HEIGHT CONTROL**

Position load of up to 1000 lbs. at best working height for operator.

### SAFETY

Automatic stop and hold when operator releases controls, even on inclines.

## **FULL-SHIFT USE**

Plug on-board smart charger into standard wall outlet to recharge overnight.

The **MotoCart LIFT** Electric Lift Cart can safely move and lift loads up to 1000 pounds. This rugged, easy-to-operate motorized electric lift cart platform reduces workplace injuries and improves staff efficiency. Safely move food, beverages and supplies. **ServeSmart** will customize as requested.

| Model # | Vertical<br>Travel | Payload<br>Capacity | Lift Speed (sec) | Platform Height |         | Platform Size   |
|---------|--------------------|---------------------|------------------|-----------------|---------|-----------------|
|         |                    |                     |                  | Minimum         | Maximum | Platioriii Size |
| SS-MCL  | 45.5"              | 1,000 lbs.          | 17               | 18.5"           | 64"     | 23" x 43.5"     |