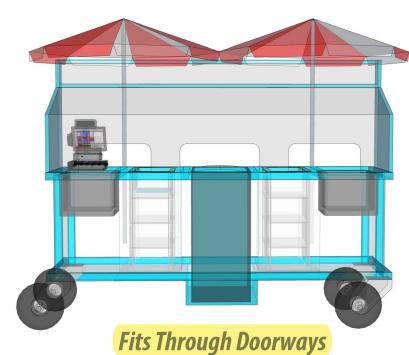

Your staff will be protected by the included (3) sided clear Lexan barriers. Custom graphics and colors create a colorful and detailed reminder to students to grab all their meal components.

Fits Through Doorways

# **Standard Features**

- 3-Side(Lexan Barrier)
- Integrated Recharge Cooler
- Integrated Shelving-Pan Racks
- Gel Refrigerant Pans
- Heated Warming Bags
- Custom Graphics
- Product Display Case/Sign
- Magnetic Menu

# **Dimensions**

❖ Width: 98.5 in.

❖ Depth: 30.5 in.

❖ Height: 76 in.

❖ Weight: 550 lbs

❖ Weight w/o Recharge

Cooler: 425 lbs

Contact: (619) 562-1486 www.servesmart.net