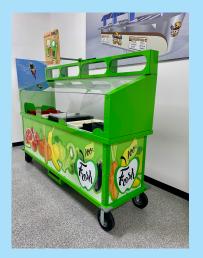

# OFF-ROAD FOOD CART

**MULTI-SURFACE FOOD CART** 

K-12 Food Service Point of Sale

Features included with each food cart make this a self-contained point of sale for serving hot and cold meals. A recharge cooler, (2)heated warming bags and (3) refrigerant gel cold pans are included with each food cart.

Your staff will be protected by the included (3) sided clear Lexan barriers. Custom graphics and colors create a colorful and detailed reminder to students to grab all their meal components.

Fits Through Doorways