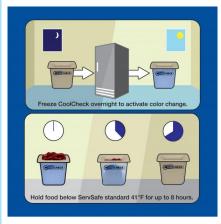

#### **Included (3) Gel Refrigerant Pans**

Contact: (619) 562-1486 www.servesmart.net

**The OFF-ROAD FOOD CART** is designed for transporting across virtually any surface. The pneumatic casters are designed to travel over rough surfaces such as dirt, grass, cracked concrete and asphalt.

Features included with each food cart make this a self-contained point of sale for serving hot and cold meals. A recharge cooler, (2)heated warming bags and (3) refrigerant gel cold pans are included with each food cart.