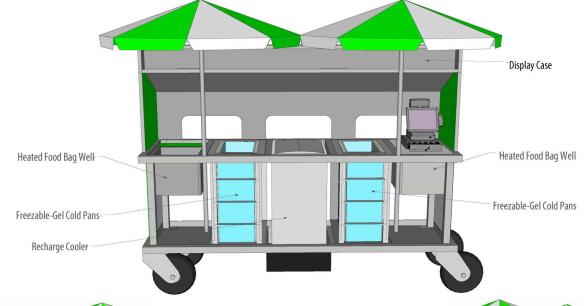

# The Off-Road Food Cart includes the following components:

Heated Food Warming Bags(with Heat Plates) **Gel Refrigerant Pans Recharge Cooler** 

#### **Included Recharge Cooler**

### **Included (3) Heated Warming Bags**

#### **Included (3) Gel Refrigerant Pans**

Contact: (619) 562-1486 www.servesmart.net

**The OFF-ROAD FOOD CART** is designed for transporting across virtually any surface. The pneumatic casters are designed to travel over rough surfaces such as dirt, grass, cracked concrete and asphalt.

Features included with each food cart make this a self-contained point of sale for serving hot and cold meals. A recharge cooler, (2)heated warming bags and (3) refrigerant gel cold pans are included with each food cart.