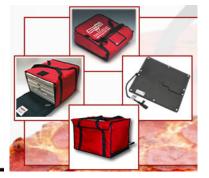

# The Off-Road Food Cart includes the following components:

Heated Food Warming Bags(with Heat Plates) **Gel Refrigerant Pans Recharge Cooler** 

### **Included (3) Heated Warming Bags**