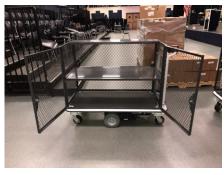

Your staff will be protected by the included (3) sided clear Lexan barriers. Custom graphics and colors create a colorful and detailed reminder to students to grab all their meal components.

Fits Through Doorways

# **Standard Features**

- 3-Side(Lexan Barrier)
- Integrated Recharge Cooler
- Integrated Shelving-Pan Racks
- Gel Refrigerant Pans
- Heated Warming Bags
- Custom Graphics
- Product Display Case/Sign
- Magnetic Menu