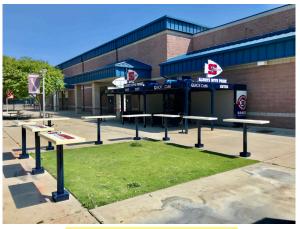

Your staff will be protected by the included (3) sided clear Lexan barriers. Custom graphics and colors create a colorful and detailed reminder to students to grab all their meal components.

Fits Through Doorways