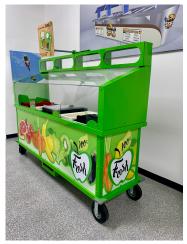

# OFF-ROAD FOOD CART

**MULTI-SURFACE FOOD CART** 

K-12 Food Service Point of Sale

Features included with each food cart make this a self-contained point of sale for serving hot and cold meals. A recharge cooler, (2)heated warming bags and (3) refrigerant gel cold pans are included with each food cart.

Your staff will be protected by the included (3) sided clear Lexan barriers. Custom graphics and colors create a colorful and detailed reminder to students to grab all their meal components.

Fits Through Doorways