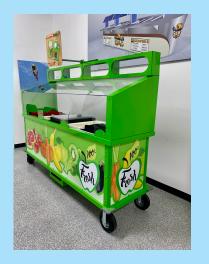

Your staff will be protected by the included (3) sided clear Lexan barriers. Custom graphics and colors create a colorful and detailed reminder to students to grab all their meal components.

Fits Through Doorways

# **Standard Features**

- 3-Side(Lexan Barrier)
- Integrated Recharge Cooler
- Integrated Shelving-Pan Racks
- Gel Refrigerant Pans
- Heated Warming Bags
- Custom Graphics
- Product Display Case/Sign
- Magnetic Menu