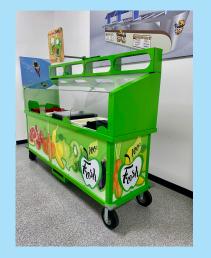

# OFF-ROAD FOOD CART

**MULTI-SURFACE FOOD CART** 

K-12 Food Service Point of Sale

Features included with each food cart make this a self-contained point of sale for serving hot and cold meals. A recharge cooler, (2)heated warming bags and (3) refrigerant gel cold pans are included with each food cart.

Your staff will be protected by the included (3) sided clear Lexan barriers. Custom graphics and colors create a colorful and detailed reminder to students to grab all their meal components.

Fits Through Doorways

# **Standard Features**

- 3-Side(Lexan Barrier)
- Integrated Recharge Cooler
- Integrated Shelving-Pan Racks
- Gel Refrigerant Pans
- Heated Warming Bags
- Custom Graphics
- Product Display Case/Sign
- Magnetic Menu