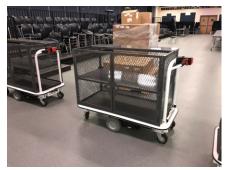

Your staff will be protected by the included (3) sided clear Lexan barriers. Custom graphics and colors create a colorful and detailed reminder to students to grab all their meal components.

Fits Through Doorways

# **Standard Features**

- 3-Side(Lexan Barrier)
- Integrated Recharge Cooler
- Integrated Shelving-Pan Racks
- Gel Refrigerant Pans
- Heated Warming Bags
- Custom Graphics
- Product Display Case/Sign
- Magnetic Menu