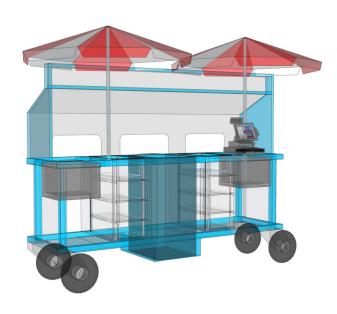

Options And Accessories
We can modify or design/build to meet your needs.
Options Include:

- Tray Slide
- Battery Pack
- Custom Flags
- Custom Umbrellas
- Inventory Cart For Additional Capacity
- Motobars
- MotoCarts

Model OR-21 Specifications

# **Dimensions**

❖ Width: 98.5 in.

❖ Depth: 30.5 in.

❖ Height: 76 in.

❖ Weight: 550 lbs

❖ Weight w/o Recharge

Cooler: 425 lbs

Contact: (619) 562-1486 www.servesmart.net