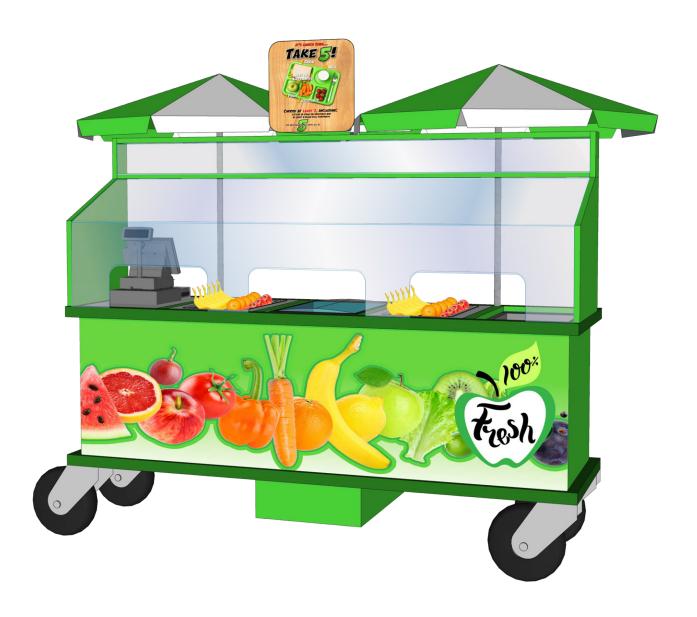

# OFF-ROAD FOOD CART

**MULTI-SURFACE FOOD CART** 

K-12 Food Service Point of Sale

# The Off-Road Food Cart includes the following components:

Heated Food Warming Bags(with Heat Plates) **Gel Refrigerant Pans Recharge Cooler** 

Features included with each food cart make this a self-contained point of sale for serving hot and cold meals. A recharge cooler, (2)heated warming bags and (3) refrigerant gel cold pans are included with each food cart.

Your staff will be protected by the included (3) sided clear Lexan barriers. Custom graphics and colors create a colorful and detailed reminder to students to grab all their meal components.

Fits Through Doorways

# **Standard Features**

- 3-Side(Lexan Barrier)
- Integrated Recharge Cooler
- Integrated Shelving-Pan Racks
- Gel Refrigerant Pans
- Heated Warming Bags
- Custom Graphics
- Product Display Case/Sign
- Magnetic Menu