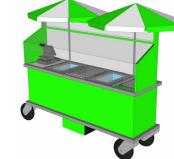

# OFF-ROAD FOOD CART

**MULTI-SURFACE FOOD CART** 

K-12 Food Service Point of Sale

Features included with each food cart make this a self-contained point of sale for serving hot and cold meals. A recharge cooler, (2)heated warming bags and (3) refrigerant gel cold pans are included with each food cart.

Your staff will be protected by the included (3) sided clear Lexan barriers. Custom graphics and colors create a colorful and detailed reminder to students to grab all their meal components.

Fits Through Doorways