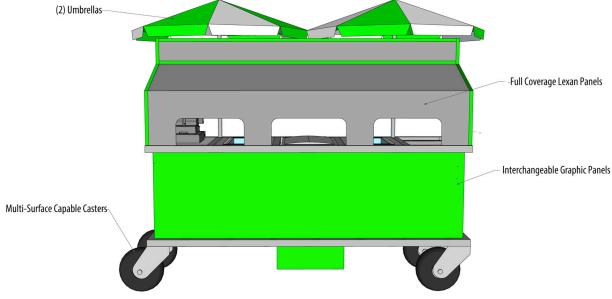

Your staff will be protected by the included (3) sided clear Lexan barriers. Custom graphics and colors create a colorful and detailed reminder to students to grab all their meal components.

Fits Through Doorways

# **Standard Features**

- 3-Side(Lexan Barrier)
- Integrated Recharge Cooler
- Integrated Shelving-Pan Racks
- Gel Refrigerant Pans
- Heated Warming Bags
- Custom Graphics
- Product Display Case/Sign
- Magnetic Menu