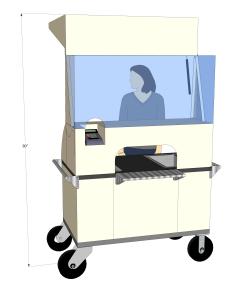

### New 2022 SOLO FOOD CART

Only One Staff Member Needed-Light Weight And High Capacity

Traditional Food Delivery-Flip Up Shade Structure

The SOLO Food Cart is the traditional serving solution for serving meals for one staff memeber. The functional design can be used for breakfast or lunch. Increase meal distribution or a la carte sales.

## Custom Graphics Included

#### Flip-Up Shade Structure Gas Assist

Gel Refrigerant Pans Included

Germ Barriers Included

Contact: (619) 562-1486 www.servesmart.net

# The Solo Food Cart Is Self Contained. Includes Gel Pans And Heated Food Warming Bags