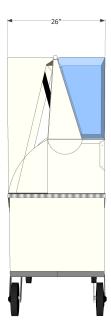

#### **Dimensions:**

- Height Closed-68"
- Height Opened-80"
- Depth-26"
- Width-44"
- Weight-285lbs