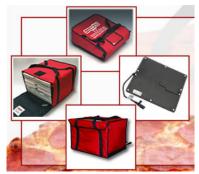

# The Solo Food Cart Is Self Contained. Includes Gel Pans And Heated Food Warming Bags

### Ready To Serve!

- Heated Food Warming Bags(with Heat Plates)
- Gel Refrigerant Pans

#### The SOLO Cart Includes:

Heated Food Transpo Bag Gel Pans(2)