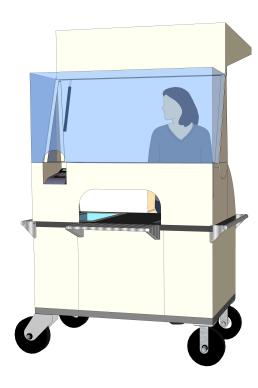

### New 2022 SOLO FOOD CART

Only One Staff Member Needed-Light Weight And High Capacity

Traditional Food Delivery-Flip Up Shade Structure

The SOLO Food Cart is the traditional serving solution for serving meals for one staff memeber. The functional design can be used for breakfast or lunch. Increase meal distribution or a la carte sales.

#### Flip-Up Shade Structure Gas Assist

Gel Refrigerant Pans Included

Germ Barriers Included

Contact: (619) 562-1486 www.servesmart.net