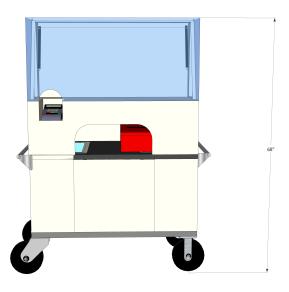

#### **Dimensions:**

- Height Closed-68"
- Height Opened-80"
- Depth-26"
- Width-44"
- Weight-285lbs