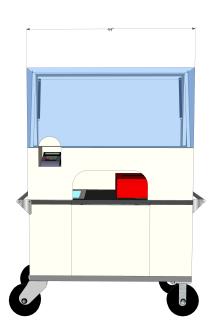

### New 2022 SOLO FOOD CART

Only One Staff Member Needed-Light Weight And High Capacity

Traditional Food Delivery-Flip Up Shade Structure

The SOLO Food Cart is the traditional serving solution for serving meals for one staff memeber. The functional design can be used for breakfast or lunch. Increase meal distribution or a la carte sales.

#### Flip-Up Shade Structure Gas Assist

Gel Refrigerant Pans Included

Germ Barriers Included

Contact: (619) 562-1486 www.servesmart.net

#### **Dimensions:**

- Height Closed-68"
- Height Opened-80"
- Depth-26"
- Width-44"
- Weight-285lbs