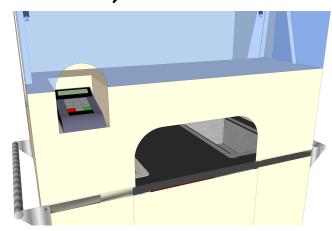

### New 2022 SOLO FOOD CART

Only One Staff Member Needed-Light Weight And High Capacity

Traditional Food Delivery-Flip Up Shade Structure





The SOLO Food Cart is the traditional serving solution for serving meals for one staff memeber. The functional design can be used for breakfast or lunch. Increase meal distribution or a la carte sales.

### K-12 Food Service Point of Sale



## Custom Graphics Included

#### Flip-Up Shade Structure Gas Assist





Gel Refrigerant Pans Included



Germ Barriers Included







Contact: (619) 562-1486 www.servesmart.net



# The Solo Food Cart Is Self Contained. Includes Gel Pans And Heated Food Warming Bags

### Ready To Serve!

- Heated Food Warming Bags(with Heat Plates)
- Gel Refrigerant Pans











#### The SOLO Cart Includes:

Heated Food Transpo Bag Gel Pans(2)



## Custom Graphics Included









#### **Dimensions:**

- Height Closed-68"
- Height Opened-80"
- Depth-26"
- Width-44"
- Weight-285lbs