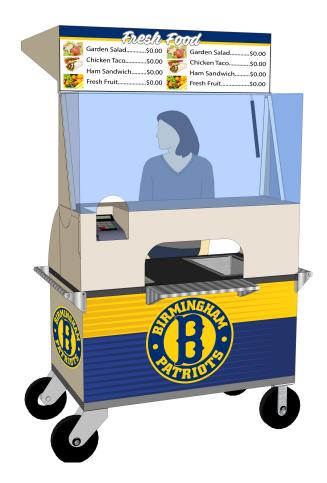

### New 2022 SOLO FOOD CART

Only One Staff Member Needed-Light Weight And High Capacity

Traditional Food Delivery-Flip Up Shade Structure





The SOLO Food Cart is the traditional serving solution for serving meals for one staff memeber. The functional design can be used for breakfast or lunch. Increase meal distribution or a la carte sales.

### K-12 Food Service Point of Sale



## Custom Graphics Included

#### Flip-Up Shade Structure Gas Assist





Gel Refrigerant Pans Included



Germ Barriers Included







Contact: (619) 562-1486 www.servesmart.net



# The Solo Food Cart Is Self Contained. Includes Gel Pans And Heated Food Warming Bags

### Ready To Serve!

- Heated Food Warming Bags(with Heat Plates)
- Gel Refrigerant Pans











#### The SOLO Cart Includes:

Heated Food Transpo Bag Gel Pans(2)



## Custom Graphics Included









#### **Dimensions:**

- Height Closed-68"
- Height Opened-80"
- Depth-26"
- Wid