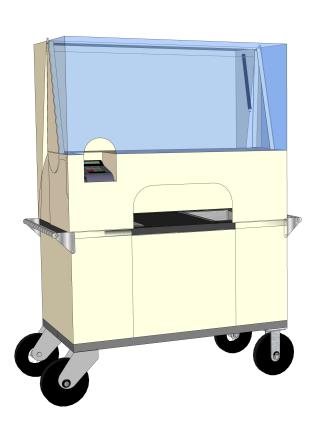

### New 2022 SOLO FOOD CART

Only One Staff Member Needed-Light Weight And High Capacity

Traditional Food Delivery-Flip Up Shade Structure

The SOLO Food Cart is the traditional serving solution for serving meals for one staff memeber. The functional design can be used for breakfast or lunch. Increase meal distribution or a la carte sales.

#### Flip-Up Shade Structure Gas Assist

Gel Refrigerant Pans Included

Germ Barriers Included

Contact: (619) 562-1486 www.servesmart.net

# The Solo Food Cart Is Self Contained. Includes Gel Pans And Heated Food Warming Bags

#### **Dimensions:**

- Height Closed-68"
- Height Opened-80"
- Depth-26"
- Width-44"
- Weight-285lbs