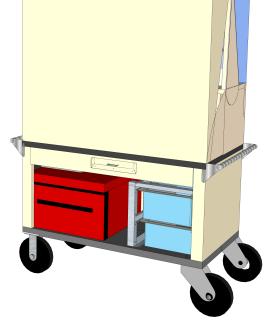

# The Solo Food Cart Is Self Contained. Includes Gel Pans And Heated Food Warming Bags

### Ready To Serve!

- Heated Food Warming Bags(with Heat Plates)
- Gel Refrigerant Pans

#### The SOLO Cart Includes:

Heated Food Transpo Bag Gel Pans(2)