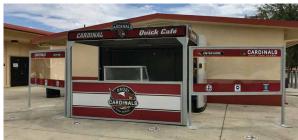

#### **MiniMax Quick Cafe**

The larger Quick Cafe MiniMAX offers more interior space than the Standard Quick Cafe, double the depth. The Quick Cafe MiniMAX creates a high volume point of meal distribution with increased capacity and eliminates the need to transport equipment which decreases work related injuries. Features include an integrated motorized security door and a heavy duty steel/aluminum awning. The Quick Cafe is a portable unit that can be re located to other areas on campus or another campus across town. All Quick Cafes models are extremely durable. There are 20 year old Quick Cafes still in use.