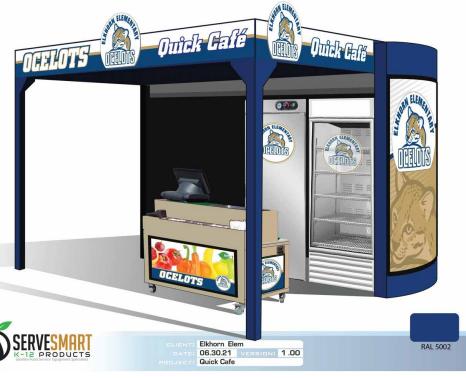

# **Standard Quick Cafe**

The **Standard Quick Cafe** offers multiple solutions for K-12 Food Service. The Quick Cafe creates a high volume point of meal distribution and eliminates the need to transport equipment which decreases work related injuries. Features include an integrated motorized security door and a heavy duty steel/aluminum awning. The Quick Cafe is a portable unit that can be relocated to other areas on campus or another site across town. All Quick Cafe models are extremely durable. **There are 20 year old Quick Cafes still in use.** 