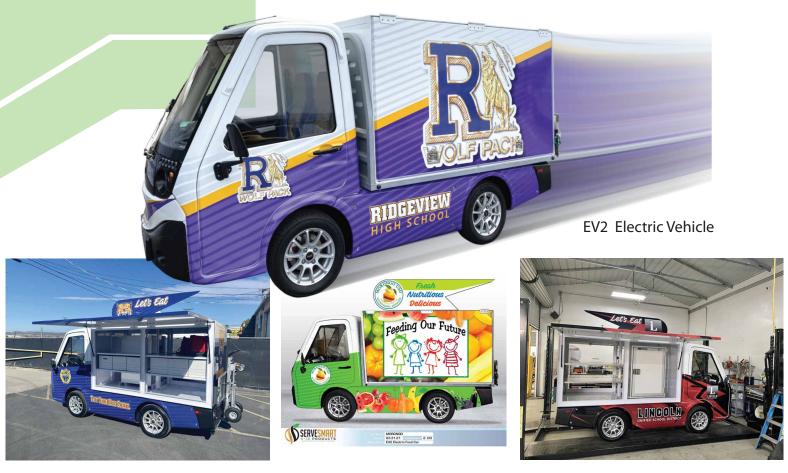

# **Food Transport Options**

**Move Your Food Safely** 

**EV1 Electric Vehicle** 

- Create New Eating Areas
- Offer Shade To Students
- Control Feeding Lines

MotoBars With Shade Structures