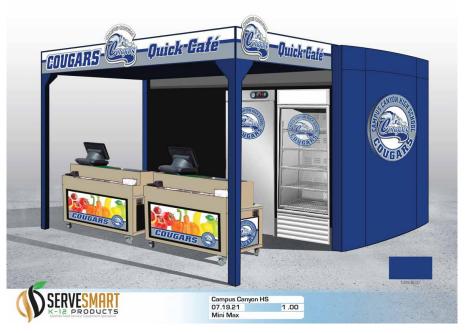

#### **MiniMax Quick Cafe**

The larger Quick Cafe MiniMAX offers more interior space than the Standard Quick Cafe, double the depth. The Quick Cafe MiniMAX creates a high volume point of meal distribution with increased capacity and eliminates the need to transport equipment which decreases work related injuries. Features include an integrated motorized security door and a heavy duty steel/aluminum awning. The Quick Cafe is a portable unit that can be re located to other areas on campus or another campus across town. All Quick Cafes models are extremely durable. There are 20 year old Quick Cafes still in use.