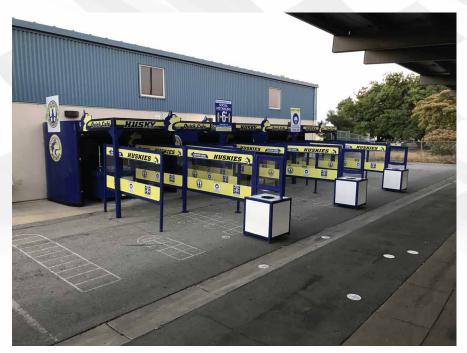

### **Multi-Unit Installations**

Quick Cafes are often installed in multi unit configurations for both Grab-n-Go and traditional serve layouts.

Outdoor Speed Line-Only One Person Needed

- Speed Of Service
- No Equipment Movement
- Improve Staff Safety