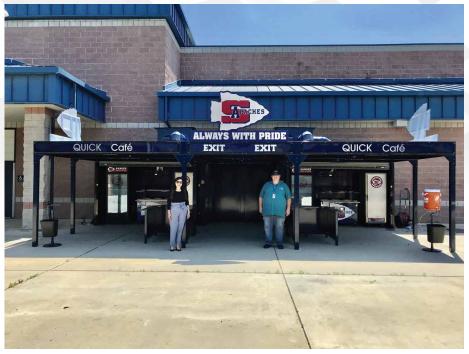

# **Standard Quick Cafe**

The **Standard Quick Cafe** offers multiple solutions for K-12 Food Service. The Quick Cafe creates a high volume point of meal distribution and eliminates the need to transport equipment which decreases work related injuries. Features include an integrated motorized security door and a heavy duty steel/aluminum awning. The Quick Cafe is a portable unit that can be relocated to other areas on campus or another site across town. All Quick Cafe models are extremely durable. **There are 20 year old Quick Cafes still in use.** 

Motorized Security Door With Keypad Actuation

Design Renderings Provided With Each Purchase

- Speed Of Service
- No Equipment Movement
- Improve Staff Safety

- Custom Colors
- Custom Graphics
- Steel/Aluminum Awning
- Portable
- Complete Equipment Packages Available