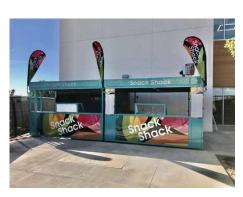

### **Multi-Unit Installations**

Quick Cafes are often installed in multi unit configurations for both Grab-n-Go and traditional serve layouts.

Outdoor Speed Line-Only One Person Needed

- Speed Of Service
- No Equipment Movement
- Improve Staff Safety