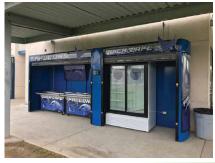

# **Standard Quick Cafe**

The **Standard Quick Cafe** offers multiple solutions for K-12 Food Service. The Quick Cafe creates a high volume point of meal distribution and eliminates the need to transport equipment which decreases work related injuries. Features include an integrated motorized security door and a heavy duty steel/aluminum awning. The Quick Cafe is a portable unit that can be relocated to other areas on campus or another site across town. All Quick Cafe models are extremely durable. **There are 20 year old Quick Cafes still in use.** 

Motorized Security Door With Keypad Actuation

Design Renderings Provided With Each Purchase

- Speed Of Service
- No Equipment Movement
- Improve Staff Safety

- Custom Colors
- Custom Graphics
- Steel/Aluminum Awning
- Portable
- Complete Equipment Packages Available