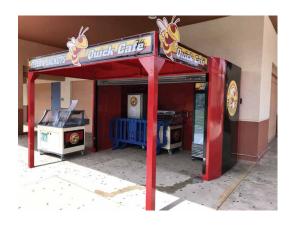

# **Standard Quick Cafe**

The **Standard Quick Cafe** offers multiple solutions for K-12 Food Service. The Quick Cafe creates a high volume point of meal distribution and eliminates the need to transport equipment which decreases work related injuries. Features include an integrated motorized security door and a heavy duty steel/aluminum awning. The Quick Cafe is a portable unit that can be relocated to other areas on campus or another site across town. All Quick Cafe models are extremely durable. **There are 20 year old Quick Cafes still in use.** 

Motorized Security Door With Keypad Actuation

Design Renderings Provided With Each Purchase

- Speed Of Service
- No Equipment Movement
- Improve Staff Safety

- Custom Colors
- Custom Graphics
- Steel/Aluminum Awning
- Portable
- Complete Equipment Packages Available