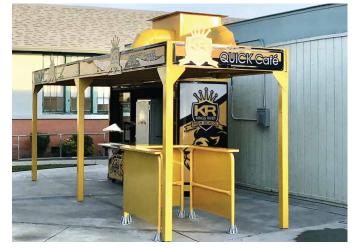

# **Standard Quick Cafe**

The **Standard Quick Cafe** offers multiple solutions for K-12 Food Service. The Quick Cafe creates a high volume point of meal distribution and eliminates the need to transport equipment which decreases work related injuries. Features include an integrated motorized security door and a heavy duty steel/aluminum awning. The Quick Cafe is a portable unit that can be relocated to other areas on campus or another site across town. All Quick Cafe models are extremely durable. **There are 20 year old Quick Cafes still in use.** 