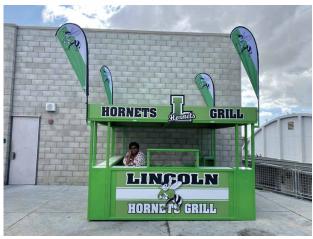

# **Standard Quick Cafe**

The **Standard Quick Cafe** offers multiple solutions for K-12 Food Service. The Quick Cafe creates a high volume point of meal distribution and eliminates the need to transport equipment which decreases work related injuries. Features include an integrated motorized security door and a heavy duty steel/aluminum awning. The Quick Cafe is a portable unit that can be relocated to other areas on campus or another site across town. All Quick Cafe models are extremely durable. **There are 20 year old Quick Cafes still in use.** 