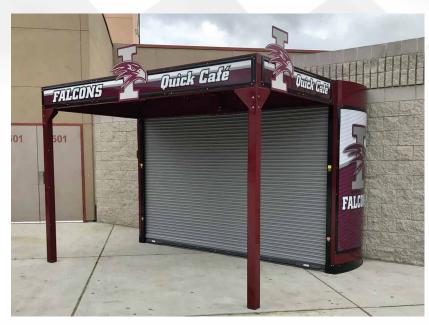

# **Standard Quick Cafe**

The **Standard Quick Cafe** offers multiple solutions for K-12 Food Service. The Quick Cafe creates a high volume point of meal distribution and eliminates the need to transport equipment which decreases work related injuries. Features include an integrated motorized security door and a heavy duty steel/aluminum awning. The Quick Cafe is a portable unit that can be relocated to other areas on campus or another site across town. All Quick Cafe models are extremely durable. **There are 20 year old Quick Cafes still in use.** 

Motorized Security Door With Keypad Actuation

Design Renderings Provided With Each Purchase

- Speed Of Service
- No Equipment Movement
- Improve Staff Safety

- Custom Colors
- Custom Graphics
- Steel/Aluminum Awning
- Portable
- Complete Equipment Packages Available