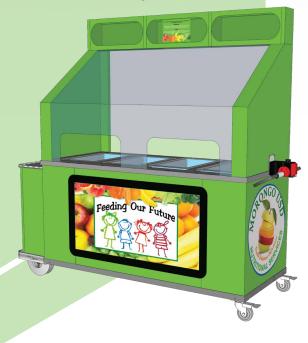

#### **Area Accessories**

Stanchions - Trash Receptacle Housings

- MotoBars
- Shade Structures
- Trash Receptacle Housings

- Cold Wells
- Steam Tables
- Barrel Coolers
- Glass Door Coolers
- Milk Coolers
- MotoCarts
- Electric Vehicles
- Breakfast Carts
- Lunch Carts
- POS Stations
- Hand Sinks
- Wallscapes
- Custom Signs
- Custom Graphics-Banners