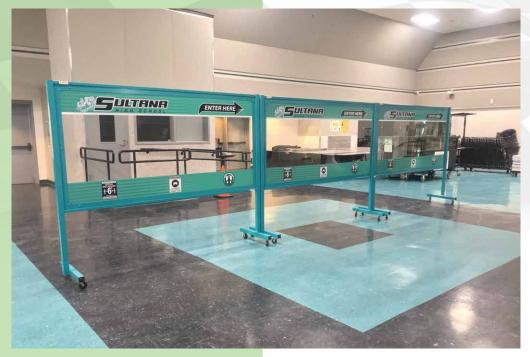

### **Multi-Unit Installations**

Quick Cafes are often installed in multi unit configurations for both Grab-n-Go and traditional serve layouts.

Outdoor Speed Line-Only One Person Needed

- Speed Of Service
- No Equipment Movement
- Improve Staff Safety