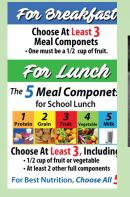

- Feed More Students
- Reduce Lunch Lines



- Speed Of Service
- No Equipment Movement
- Improve Staff Safety





#### Compliance Signs Included



Multi Language Available

- Custom Colors
- Custom Graphics
- Steel/Aluminum Awning
- Portable
- Complete Equipment Packages Available



# **Standard Quick Cafe**

The **Standard Quick Cafe** offers multiple solutions for K-12 Food Service. The Quick Cafe creates a high volume point of meal distribution and eliminates the need to transport equipment which decreases work related injuries. Features include an integrated motorized security door and a heavy duty steel/aluminum awning. The Quick Cafe is a portable unit that can be relocated to other areas on campus or another site across town. All Quick Cafe models are extremely durable. **There are 20 year old Quick Cafes still in use.** 



Motorized Security Door With Keypad Actuation



Design Renderings