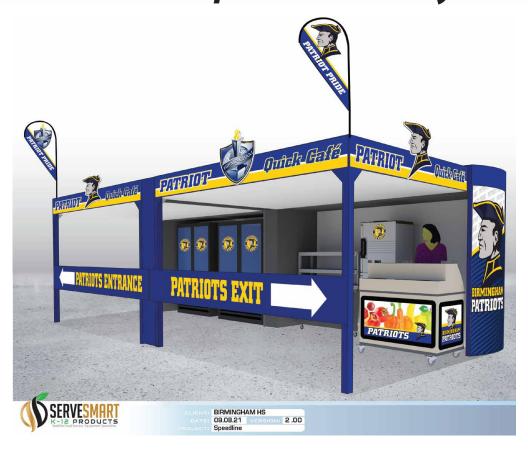

# **Standard Quick Cafe**

The **Standard Quick Cafe** offers multiple solutions for K-12 Food Service. The Quick Cafe creates a high volume point of meal distribution and eliminates the need to transport equipment which decreases work related injuries. Features include an integrated motorized security door and a heavy duty steel/aluminum awning. The Quick Cafe is a portable unit that can be relocated to other areas on campus or another site across town. All Quick Cafe models are extremely durable. **There are 20 year old Quick Cafes still in use.** 

Motorized Security Door With Keypad Actuation

Design Renderings Provided With Each Purchase

- Speed Of Service
- No Equipment Movement
- Improve Staff Safety

- Custom Colors
- Custom Graphics
- Steel/Aluminum Awning
- Portable
- Complete Equipment Packages Available