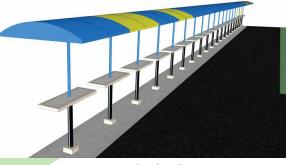

### **Multi-Unit Installations**

Quick Cafes are often installed in multi unit configurations for both Grab-n-Go and traditional serve layouts.

Outdoor Speed Line-Only One Person Needed

- Speed Of Service
- No Equipment Movement
- Improve Staff Safety