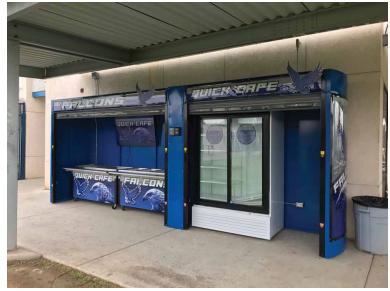

#### **MiniMax Quick Cafe**

The larger Quick Cafe MiniMAX offers more interior space than the Standard Quick Cafe, double the depth. The Quick Cafe MiniMAX creates a high volume point of meal distribution with increased capacity and eliminates the need to transport equipment which decreases work related injuries. Features include an integrated motorized security door and a heavy duty steel/aluminum awning. The Quick Cafe is a portable unit that can be re located to other areas on campus or another campus across town. All Quick Cafes models are extremely durable. There are 20 year old Quick Cafes still in use.

Motorized Security Door With Keypad Actuation

Design Renderings Provided With Each Purchase

- Speed Of Service
- No Equipment Movement
- The Smell of BBQ Throughout Your Campus!