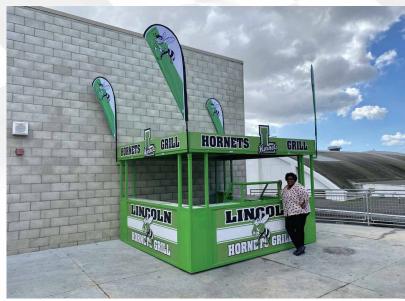

# **Standard Quick Cafe**

The **Standard Quick Cafe** offers multiple solutions for K-12 Food Service. The Quick Cafe creates a high volume point of meal distribution and eliminates the need to transport equipment which decreases work related injuries. Features include an integrated motorized security door and a heavy duty steel/aluminum awning. The Quick Cafe is a portable unit that can be relocated to other areas on campus or another site across town. All Quick Cafe models are extremely durable. **There are 20 year old Quick Cafes still in use.** 