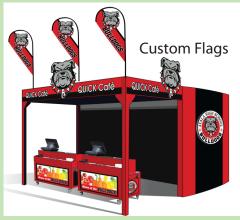

# **Quick Cafe BBQ**

Our Quick Cafe BBQ Stations are offered in two configurations. BBQ Station Only Or BBQ Station/Quick Cafe Combo

- Electric Or Propane Grills
- Counters With Display Case
- Lockable BBQ/Grill Housing
- Matching MotoBars
- Custom Flags

- Speed Of Service
- No Equipment Movement
- Improve Staff Safety

- Food Service Equipment Available
- Side By Side Installations
- Front Facing Installations
- Matching MotoBars
- Optional Spot Coolers
- Complete Equipment Packages Available