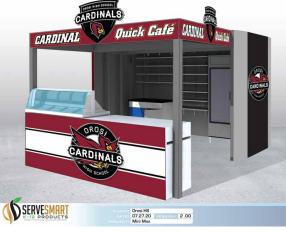

#### **MiniMax Quick Cafe**

The larger Quick Cafe MiniMAX offers more interior space than the Standard Quick Cafe, double the depth. The Quick Cafe MiniMAX creates a high volume point of meal distribution with increased capacity and eliminates the need to transport equipment which decreases work related injuries. Features include an integrated motorized security door and a heavy duty steel/aluminum awning. The Quick Cafe is a portable unit that can be re located to other areas on campus or another campus across town. All Quick Cafes models are extremely durable. There are 20 year old Quick Cafes still in use.