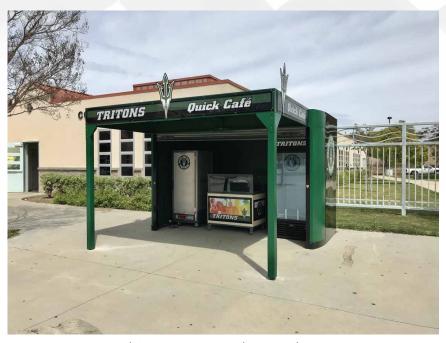

# **Standard Quick Cafe**

The **Standard Quick Cafe** offers multiple solutions for K-12 Food Service. The Quick Cafe creates a high volume point of meal distribution and eliminates the need to transport equipment which decreases work related injuries. Features include an integrated motorized security door and a heavy duty steel/aluminum awning. The Quick Cafe is a portable unit that can be relocated to other areas on campus or another site across town. All Quick Cafe models are extremely durable. **There are 20 year old Quick Cafes still in use.** 