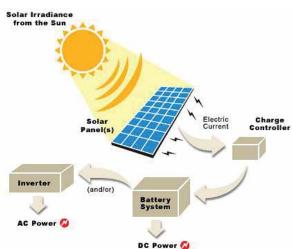

# **Solar Powered Quick Cafe**

Solar powered open/close for the motorized door. Allows you to install a Quick Cafe in any location without needed electrical. The standard option powers the motorized rolling door and your food service POS system. An industrial grade solar power kit for your Quick Cafe will provide years of reliable service. Expanded power kits available to power such things as our heated food warming bags or recharge coolers.