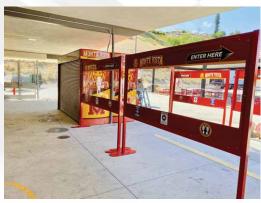

### **Multi-Unit Installations**

Quick Cafes are often installed in multi unit configurations for both Grab-n-Go and traditional serve layouts.

Outdoor Speed Line-Only One Person Needed

- Speed Of Service
- No Equipment Movement
- Improve Staff Safety