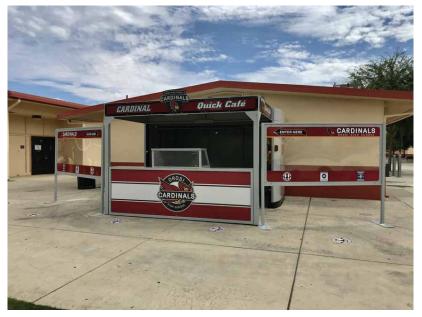

# **Quick Cafe BBQ**

Our Quick Cafe BBQ Stations are offered in two configurations. BBQ Station Only Or BBQ Station/Quick Cafe Combo

- Electric Or Propane Grills
- Counters With Display Case
- Lockable BBQ/Grill Housing
- Matching MotoBars
- Custom Flags

- Speed Of Service
- No Equipment Movement
- Improve Staff Safety

- Food Service Equipment Available
- Side By Side Installations
- Front Facing Installations
- Matching MotoBars
- Optional Spot Coolers
- Complete Equipment Packages Available