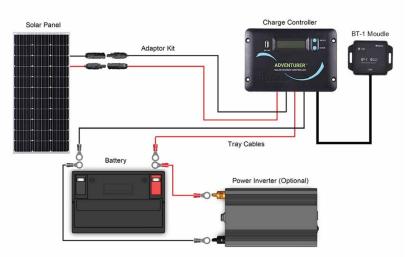

# **Solar Powered Quick Cafe**

Solar powered open/close for the motorized door. Allows you to install a Quick Cafe in any location without needed electrical. The standard option powers the motorized rolling door and your food service POS system. An industrial grade solar power kit for your Quick Cafe will provide years of reliable service. Expanded power kits available to power such things as our heated food warming bags or recharge coolers.