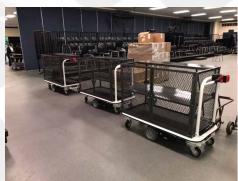

### **Multi-Unit Installations**

Quick Cafes are often installed in multi unit configurations for both Grab-n-Go and traditional serve layouts.

Outdoor Speed Line-Only One Person Needed

- Speed Of Service
- No Equipment Movement
- Improve Staff Safety