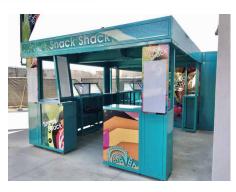

#### **MiniMax Quick Cafe**

The larger Quick Cafe MiniMAX offers more interior space than the Standard Quick Cafe, double the depth. The Quick Cafe MiniMAX creates a high volume point of meal distribution with increased capacity and eliminates the need to transport equipment which decreases work related injuries. Features include an integrated motorized security door and a heavy duty steel/aluminum awning. The Quick Cafe is a portable unit that can be re located to other areas on campus or another campus across town. All Quick Cafes models are extremely durable. There are 20 year old Quick Cafes still in use.

Motorized Security Door With Keypad Actuation

Design Renderings Provided With Each Purchase

- Speed Of Service
- No Equipment Movement
- The Smell of BBQ Throughout Your Campus!