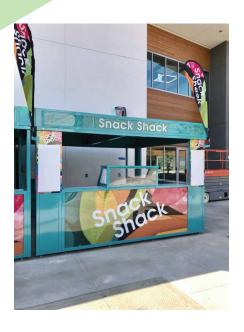

# **Standard Quick Cafe**

The **Standard Quick Cafe** offers multiple solutions for K-12 Food Service. The Quick Cafe creates a high volume point of meal distribution and eliminates the need to transport equipment which decreases work related injuries. Features include an integrated motorized security door and a heavy duty steel/aluminum awning. The Quick Cafe is a portable unit that can be relocated to other areas on campus or another site across town. All Quick Cafe models are extremely durable. **There are 20 year old Quick Cafes still in use.** 

Motorized Security Door With Keypad Actuation

Design Renderings Provided With Each Purchase

- Speed Of Service
- No Equipment Movement
- Improve Staff Safety

- Custom Colors
- Custom Graphics
- Steel/Aluminum Awning
- Portable
- Complete Equipment Packages Available