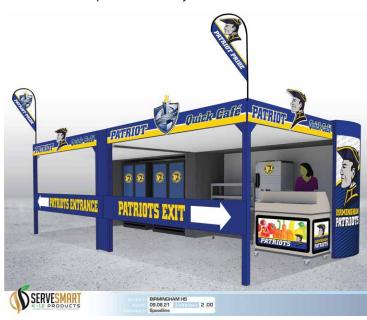

# **Standard Quick Cafe**

The **Standard Quick Cafe** offers multiple solutions for K-12 Food Service. The Quick Cafe creates a high volume point of meal distribution and eliminates the need to transport equipment which decreases work related injuries. Features include an integrated motorized security door and a heavy duty steel/aluminum awning. The Quick Cafe is a portable unit that can be relocated to other areas on campus or another site across town. All Quick Cafe models are extremely durable. **There are 20 year old Quick Cafes still in use.** 

Motorized Security Door With Keypad Actuation

Design Renderings Provided With Each Purchase

- Speed Of Service
- No Equipment Movement
- Improve Staff Safety

- Custom Colors
- Custom Graphics
- Steel/Aluminum Awning
- Portable
- Complete Equipment Packages Available