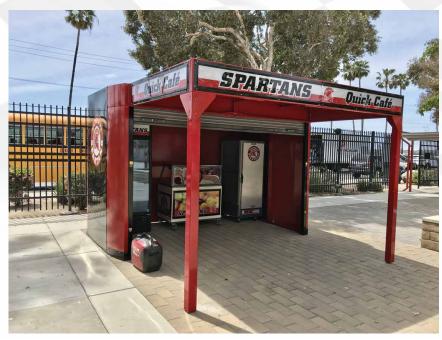

# **Standard Quick Cafe**

The **Standard Quick Cafe** offers multiple solutions for K-12 Food Service. The Quick Cafe creates a high volume point of meal distribution and eliminates the need to transport equipment which decreases work related injuries. Features include an integrated motorized security door and a heavy duty steel/aluminum awning. The Quick Cafe is a portable unit that can be relocated to other areas on campus or another site across town. All Quick Cafe models are extremely durable. **There are 20 year old Quick Cafes still in use.** 

Motorized Security Door With Keypad Actuation

Design Renderings Provided With Each Purchase

- Speed Of Service
- No Equipment Movement
- Improve Staff Safety

- Custom Colors
- Custom Graphics
- Steel/Aluminum Awning
- Portable
- Complete Equipment Packages Available