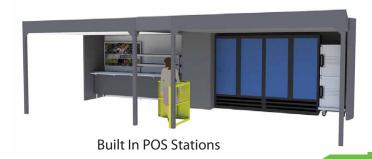

# **Available Quick Cafe Options**

- Custom Flags(Removable)
- Spot Cooler
- Awning Extensions
- Wind Blocks
- Fixed Or Portable Stanchions
- Fixed POS Stations
- Rolling Billboards
- Rolling Counter

Line Control

Wind Blocks

**Awning Extensions** 

Fixed POS Station-Custom Sizes