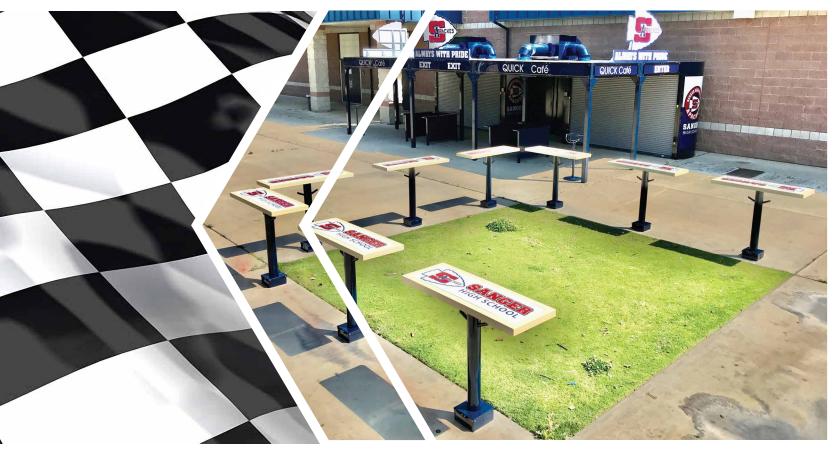

### **Multi-Unit Installations**

Quick Cafes are often installed in multi unit configurations for both Grab-n-Go and traditional serve layouts.

Outdoor Speed Line-Only One Person Needed

- Speed Of Service
- No Equipment Movement
- Improve Staff Safety