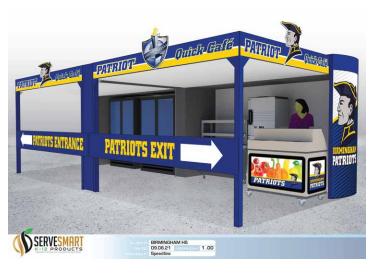

# **Standard Quick Cafe**

The **Standard Quick Cafe** offers multiple solutions for K-12 Food Service. The Quick Cafe creates a high volume point of meal distribution and eliminates the need to transport equipment which decreases work related injuries. Features include an integrated motorized security door and a heavy duty steel/aluminum awning. The Quick Cafe is a portable unit that can be relocated to other areas on campus or another site across town. All Quick Cafe models are extremely durable. **There are 20 year old Quick Cafes still in use.** 

Motorized Security Door With Keypad Actuation

Design Renderings Provided With Each Purchase

- Speed Of Service
- No Equipment Movement
- Improve Staff Safety

- Custom Colors
- Custom Graphics
- Steel/Aluminum Awning
- Portable
- Complete Equipment Packages Available