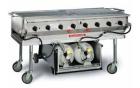

# **Quick Cafe BBQ**

Our Quick Cafe BBQ Stations are offered in two configurations. BBQ Station Only Or BBQ Station/Quick Cafe Combo

- Electric Or Propane Grills
- Counters With Display Case
- Lockable BBQ/Grill Housing
- Matching MotoBars
- Custom Flags

- Speed Of Service
- No Equipment Movement
- Improve Staff Safety

- Food Service Equipment Available
- Side By Side Installations
- Front Facing Installations
- Matching MotoBars
- Optional Spot Coolers
- Complete Equipment Packages Available