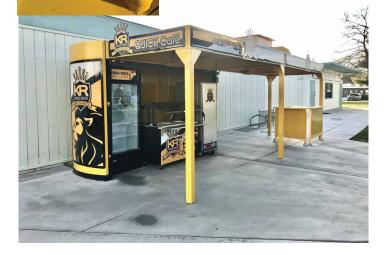

### **Multi-Unit Installations**

Quick Cafes are often installed in multi unit configurations for both Grab-n-Go and traditional serve layouts.

Outdoor Speed Line-Only One Person Needed

- Speed Of Service
- No Equipment Movement
- Improve Staff Safety