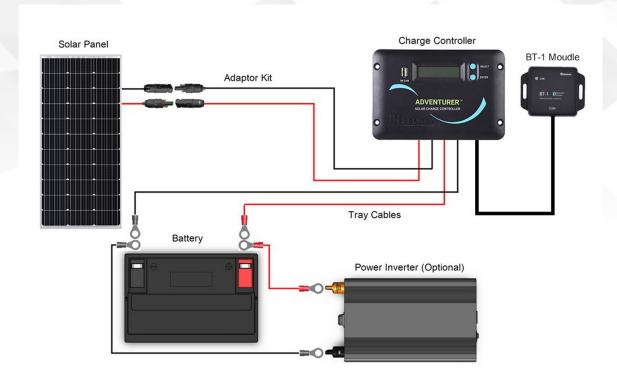

## Solar Powered QUICK CAFE

Solar powered open/close for the motorized door. Allows you to install a Quick Cafe in any location without needed electrical. The standard option powers the motorized rolling door and your food service POS system. An industrial grade solar power package provides years of reliable service. Expanded power kits are available to power such things as our heated food warming bags or recharge coolers.

## Solar Powered QUICK CAFE

An industrial grade solar power kit for your Quick Cafe will provide years of reliable service. Expanded power kits available are available to power such things as our heated food warming bags or recharge coolers.