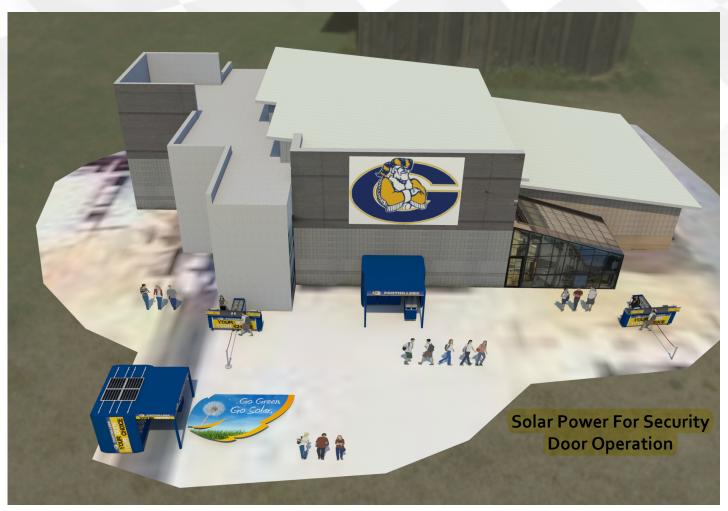

## Solar Powered QUICK CAFE

Solar powered open/close for the motorized door. Allows you to install a Quick Cafe in any location without needed electrical. The standard option powers the motorized rolling door and your food service POS system. An industrial grade solar power package provides years of reliable service. Expanded power kits are available to power such things as our heated food warming bags or recharge coolers.





- Custom Colors
- Custom Graphics
- Steel/Aluminum Awning
- Portable
- Complete Equipment Packages Available





## Solar Powered QUICK CAFE

An industrial grade solar power kit for your Quick Cafe will provide years of reliable service. Expanded power kits available are available to power such things as our heated food warming bags or recharge coolers.

Create a point of service anywhere on campus.



## Solar Power For Security Door Operation