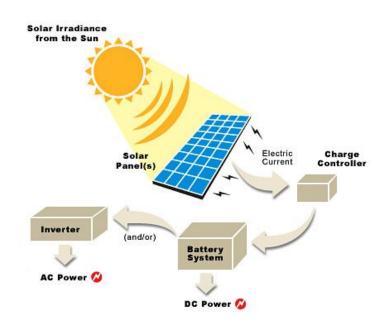

## Solar Powered QUICK CAFE

Solar powered open/close for the motorized door. Allows you to install a Quick Cafe in any location without needed electrical. The standard option powers the motorized rolling door and your food service POS system. An industrial grade solar power package provides years of reliable service. Expanded power kits are available to power such things as our heated food warming bags or recharge coolers.

## Solar Powered QUICK CAFE

An industrial grade solar power kit for your Quick Cafe will provide years of reliable service. Expanded power kits available are available to power such things as our heated food warming bags or recharge coolers.

## Solar Power For Security Door Operation