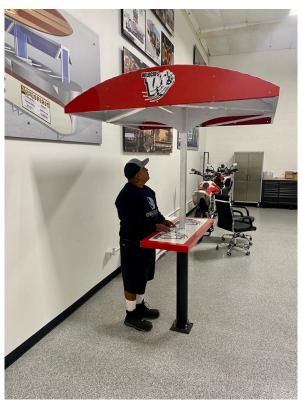

# MotoBars

Create eating areas for students in any location.

(3) Heights:-Elementary-Middle-High School-Landscap Wall-Low

CLIENT: Santana Wildcats

DATE: 06.17.21 VERSION: 1.00

PROJECT: Motobar with Umbrella

## New RealShade Tables

Custom colors and graphics to match your school

Our Tables Include Large Aluminum Shade Structures That Cover Students While Eating-Real Shade

### **Functional Solutions:**

- Create "Social Hot Spots"
- Serve-n-Eat Stations
- Install Near Your Existing Quick Cafe Enclosures
- Portable-Relocate If Necessary
- Create Breakfast Specific Eating Areas