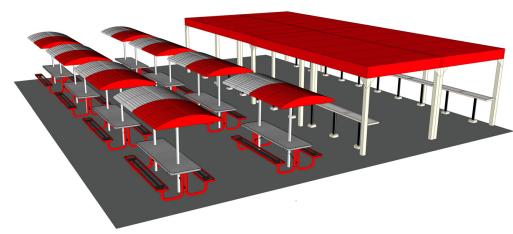

## New RealShade Tables

Custom colors and graphics to match your school

Our Tables Include Large Aluminum Shade Structures That Cover Students While Eating-Real Shade

### **DurableConstruction-Simple Installation:**

- Unlimited Configurations
- Steel-Aluminum Materials
- Durable Powder Coat Finish
- Tamper Proof Mounting