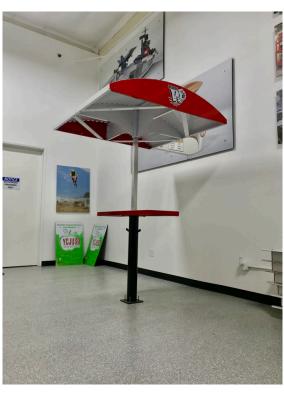

# MotoBars

Create eating areas for students in any location.

(3) Heights:-Elementary-Middle-High School-Landscap Wall-Low

CLIENT: Santana Wildcats

DATE: 06.17.21 VERSION: 1.00

PROJECT: Motobar with Umbrella

## New RealShade Tables

Custom colors and graphics to match your school

Our Tables Include Large Aluminum Shade Structures That Cover Students While Eating-Real Shade

#### **Dimensions:**

46" (W) x 28"-42" (H) x 16'(D)-K-8 and High School Models

Includes (4) high grade concrete mounting fasteners and tamper proof base cover.

Customs sizes and mounting configurations available. Tamper proof fastener covers.