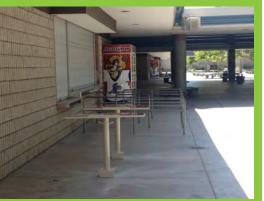

# Railing Mount

Create new eating areas in the unused areas on your campuses.

### **Functional Solutions:**

- Create "Social Hot Spots"
- Serve-n-Eat Stations
- Install Near Your Existing Quick Cafe Enclosures
- Portable-Relocate If Necessary
- Create Breakfast Specific Eating Areas