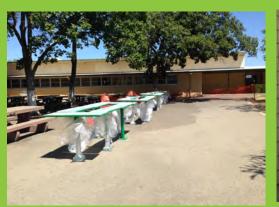

# MotoBars

Create eating areas for students in any location.

(3) Heights:-Elementary-Middle-High School-Landscap Wall-Low

CLIENT: Santana Wildcats

DATE: 06.17.21 VERSION: 1.00

PROJECT: Motobar with Umbrella

# Free Standing

### **Functional Solutions:**

- Create "Social Hot Spots"
- Serve-n-Eat Stations
- Install Near Your Existing Quick Cafe Enclosures
- Portable-Relocate If Necessary
- Create Breakfast Specific Eating Areas