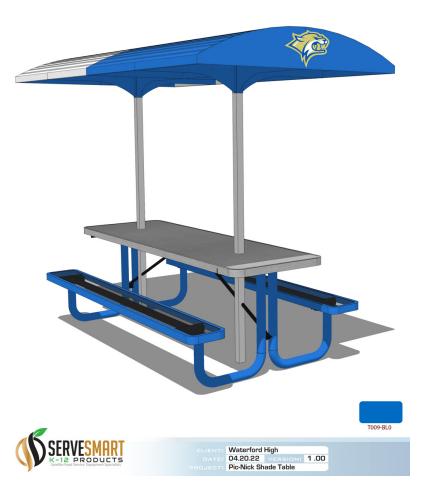

## New RealShade Tables

Custom colors and graphics to match your school

Our Tables Include Large Aluminum Shade Structures That Cover Students While Eating-Real Shade