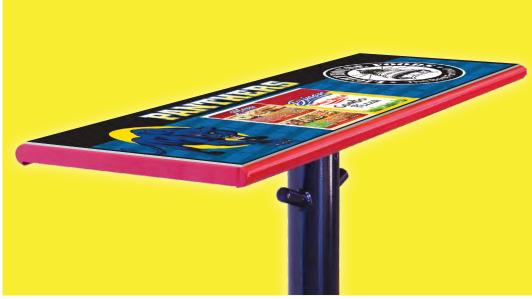

# MotoBars

Create eating areas for students in any location.

(3) Heights:-Elementary-Middle-High School-Landscap Wall-Low

CLIENT: Santana Wildcats

DATE: 06.17.21 VERSION: 1.00

PROJECT: Motobar with Umbrella

### **Features Include:**

- Your Choice of Color
- Embedded Table Top Graphics
- Multiple Height Models For Elementary Students
- Back Pack "Hangers"
- Optional Solar Lighting
- Optional Seating

619.562.1486

### **Graphic Panel Specifications:**

Graphic image printed on MotoBar top then clear coat powder coated for durability.

Graphic design per customer's request. Graphic design service included.

Options include: solar powered lighting. ID poles with custom signs. MotoBar bench seating.