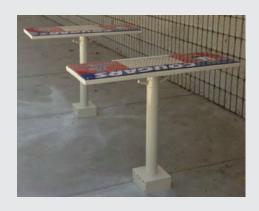

# MotoBars

Create eating areas for students in any location.

(3) Heights:-Elementary-Middle-High School-Landscap Wall-Low

CLIENT: Santana Wildcats

DATE: 06.17.21 VERSION: 1.00

PROJECT: Motobar with Umbrella

# MotoBars

#### **Dimensions:**

46" (W) x 28"-42" (H) x 16'(D)-K-8 and High School Models

Includes (4) high grade concrete mounting fasteners and tamper proof base cover.

Customs sizes and mounting configurations available. Tamper proof fastener covers.