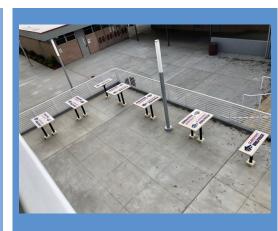

# Railing Mount

Create new eating areas in the unused areas on your campuses.

# MotoBars

#### **Dimensions:**

46" (W) x 28"-42" (H) x 16'(D)-K-8 and High School Models

Includes (4) high grade concrete mounting fasteners and tamper proof base cover.

Customs sizes and mounting configurations available. Tamper proof fastener covers.