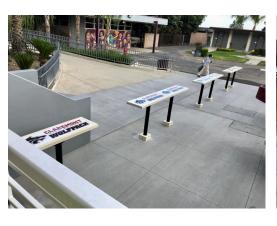

# Railing Mount

Create new eating areas in the unused areas on your campuses.

### **Functional Solutions:**

- Create "Social Hot Spots"
- Serve-n-Eat Stations
- Install Near Your Existing Quick Cafe Enclosures
- Portable-Relocate If Necessary
- Create Breakfast Specific Eating Areas