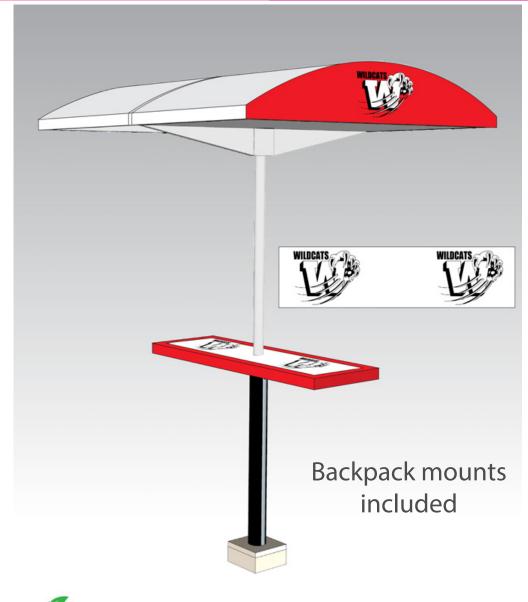

# MotoBars

Create eating areas for students in any location.

(3) Heights:-Elementary-Middle-High School-Landscap Wall-Low

CLIENT: Santana Wildcats

DATE: 06.17.21 VERSION: 1.00

PROJECT: Motobar with Umbrella

### **Features Include:**

- Your Choice of Color
- Embedded Table Top Graphics
- Multiple Height Models For Elementary Students
- Back Pack "Hangers"
- Optional Solar Lighting
- Optional Seating

619.562.1486

## Nutrition Messages

**Custom graphics** 

Custom graphic design included

### **Graphic Panel Specifications:**

Graphic image printed on MotoBar top then clear coat powder coated for durability.

Graphic design per customer's request. Graphic design service included.

Options include: solar powered lighting. ID poles with custom signs. MotoBar bench seating.