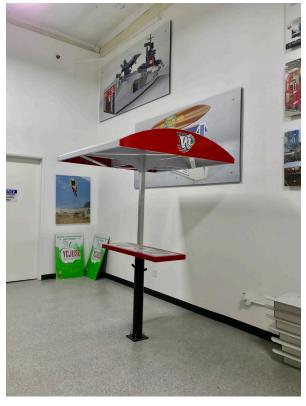

# MotoBars

Create eating areas for students in any location.

(3) Heights:-Elementary-Middle-High School-Landscap Wall-Low

CLIENT: Santana Wildcats

DATE: 06.17.21 VERSION: 1.00

PROJECT: Motobar with Umbrella

## New RealShade Tables

Custom colors and graphics to match your school

Our Tables Include Large Aluminum Shade Structures That Cover Students While Eating-Real Shade

#### **Dimensions:**

46" (W) x 28"-42" (H) x 16'(D)-K-8 and High School Models

Includes (4) high grade concrete mounting fasteners and tamper proof base cover.

Customs sizes and mounting configurations available. Tamper proof fastener covers.