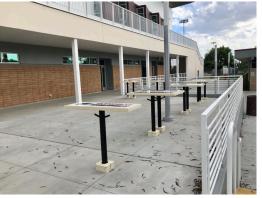

# Railing Mount

Create new eating areas in the unused areas on your campuses.

### **Functional Solutions:**

- Create "Social Hot Spots"
- Serve-n-Eat Stations
- Install Near Your Existing Quick Cafe Enclosures
- Portable-Relocate If Necessary
- Create Breakfast Specific Eating Areas