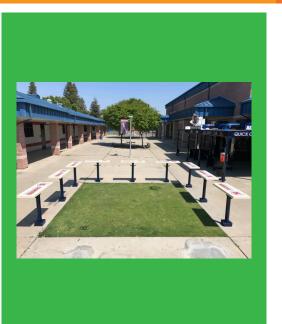

# Railing Mount

Create new eating areas in the unused areas on your campuses.

### **Functional Solutions:**

- Create "Social Hot Spots"
- Serve-n-Eat Stations
- Install Near Your Existing Quick Cafe Enclosures
- Portable-Relocate If Necessary
- Create Breakfast Specific Eating Areas