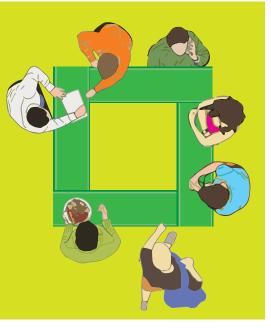

# MotoBars

Create eating areas for students in any location.

(3) Heights:-Elementary-Middle-High School-Landscap Wall-Low

CLIENT: Santana Wildcats

DATE: 06.17.21 VERSION: 1.00

PROJECT: Motobar with Umbrella

### **Functional Solutions:**

- Create "Social Hot Spots"
- Serve-n-Eat Stations
- Install Near Your Existing Quick Cafe Enclosures
- Portable-Relocate If Necessary
- Create Breakfast Specific Eating Areas