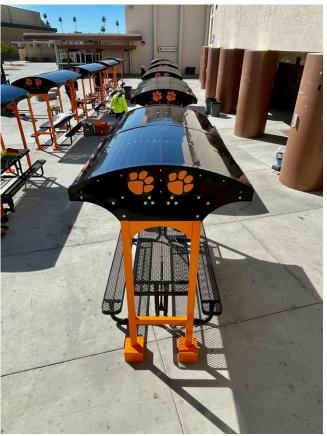

## **SHADE MOTOBARS**

Give The Students A Place To Eat....With Shade Motobars
The Solution To Creating New Eating Areas

Create Eating Areas For Students In Any Location.
(3) Heights: Elementary, Middle High School
And Landscape Wall-low

- Features Include:
- Your Choice of Color
- Embedded Table Top Graphics
- Multiple Height Models For Elementary Students
- Back Pack "Hangers"
- Optional Solar Lighting
- Optional Seating

Contact: 619-562-1486 www.ServeSmart.net