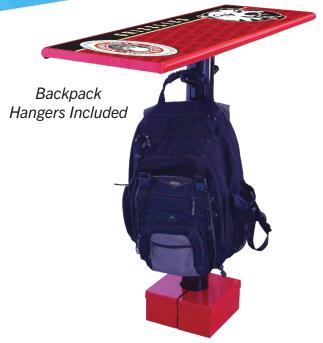

## **SHADE MOTOBARS**

Give The Students A Place To Eat....With Shade Motobars
The Solution To Creating New Eating Areas

Create Eating Areas For Students In Any Location.
(3) Heights: Elementary, Middle High School
And Landscape Wall-low

- Features Include:
- Your Choice of Color
- Embedded Table Top Graphics
- Multiple Height Models For Elementary Students
- Back Pack "Hangers"
- Optional Solar Lighting
- Optional Seating

Contact: 619-562-1486 www.ServeSmart.net