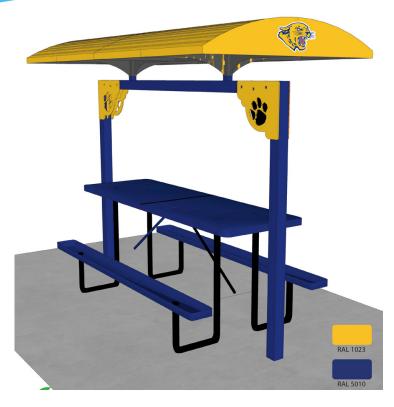

# REAL SHADE TABLES

Give the students a place to eat....with Real Shade Tables.

Another Solution To Creating New Eating Areas

The New 2023 Real Shade Table Package For Schools

- Custom Colors
- Custom Information Center
- Custom Graphics
- Ground Mounted

Our Tables Include Large Aluminum
Shade Structures That Cover Students
While Eating