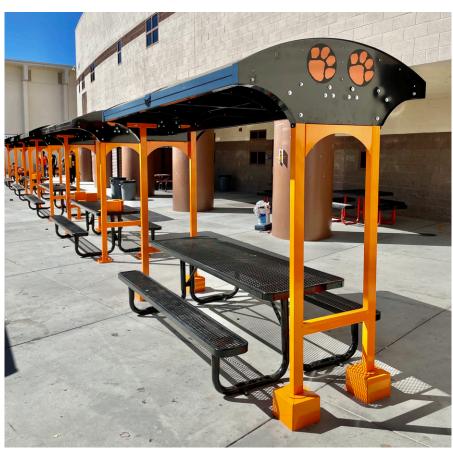

## **SHADE MOTOBARS**

Give The Students A Place To Eat....With Shade Motobars
The Solution To Creating New Eating Areas

Create Eating Areas For Students In Any Location.
(3) Heights: Elementary, Middle High School
And Landscape Wall-low

- Features Include:
- Your Choice of Color
- Embedded Table Top Graphics
- Multiple Height Models For Elementary Students
- Back Pack "Hangers"
- Optional Solar Lighting
- Optional Seating

Contact: 619-562-1486 www.ServeSmart.net

Our Tables Include Large Aluminum
Shade Structures That Cover Students
While Eating