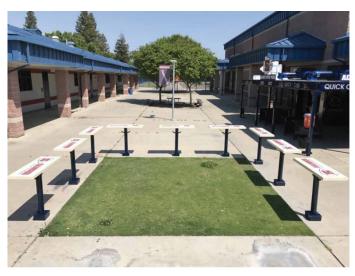

# REAL SHADE TABLES

Give the students a place to eat....with Real Shade Tables.

Another Solution To Creating New Eating Areas

The New 2023 Real Shade Table Package For Schools

- Custom Colors
- Custom Information Center
- Custom Graphics
- Ground Mounted

Our Tables Include Large Aluminum
Shade Structures That Cover Students
While Eating