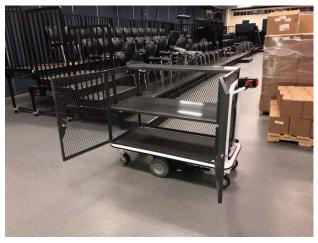

## Simple To Operate

The MotoCart LIFT Electric Lift Cart can safely move and lift loads up to 1000 pounds. This rugged, easy-to-operate motorized electric lift cart platform reduces workplace injuries and improves staff efficiency. Safely move food, beverages and supplies. ServeSmart will customize as requested.

#### Model: MotoCart

• Capacity: 1,100 Lbs.

• Platform Size: 24" X 45.5" Usable

Overall Size: 25" X 52.5"

Platform Height: 12.5" From Floor
Incline Rating: 1,000 Lbs At 6°
Maximum Travel Speed: 2.6 Mph