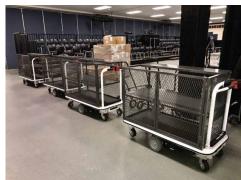

# **SPECIFICATIONS AND OPTIONS**

**MotoCart Self Propelled Electric Platform Truck with the following specifications:** 

#### Model: MotoCart

• Capacity: 1,100 Lbs.

• Platform Size: 24" X 45.5" Usable

Overall Size: 25" X 52.5"

Platform Height: 12.5" From Floor
Incline Rating: 1,000 Lbs At 6°
Maximum Travel Speed: 2.6 Mph

## MotoCart Standard Features

- 24 Volt Electrical System
- Durable Transaxle Drive
- Maintenance Free Batteries With Built-in Charger (2-33 Ah)
- Automatic Braking (Dynamic Regenerative)
- Automatic Parking Brake
- Stop Switch (Belly Bump)
- Variable Speed Control (Curtis 110 Amp)
- Led Battery Level Gauge
- 4 Wheel Unit, Pneumatic Drive Tires, Poly Casters
- Key SwitchColor: White