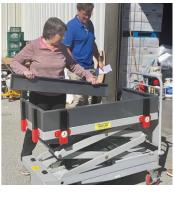

## Simple To Operate

The MotoCart LIFT Electric Lift Cart can safely move and lift loads up to 1000 pounds. This rugged, easy-to-operate motorized electric lift cart platform reduces workplace injuries and improves staff efficiency. Safely move food, beverages and supplies. ServeSmart will customize as requested.