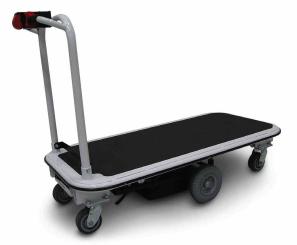

# **MOTOCART LIFT**

**Customizable, We Can Modify To Your Needs** 

#### **HEIGHT CONTROL**

Position load of up to 1000 lbs. at best working height for operator.

#### SAFETY

Automatic stop and hold when operator releases controls, even on inclines.

#### **FULL-SHIFT USE**

Plug on-board smart charger into standard wall outlet to recharge overnight.

#### **CUSTOMIZABLE**

We will modify to suit your needs

## Simple To Operate

The MotoCart LIFT Electric Lift Cart can safely move and lift loads up to 1000 pounds. This rugged, easy-to-operate motorized electric lift cart platform reduces workplace injuries and improves staff efficiency. Safely move food, beverages and supplies. ServeSmart will customize as requested.