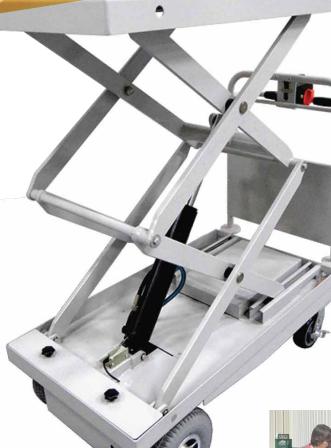

# **MOTOCART LIFT**

**Customizable, We Can Modify To Your Needs** 

#### **HEIGHT CONTROL**

Position load of up to 1000 lbs. at best working height for operator.

#### SAFETY

Automatic stop and hold when operator releases controls, even on inclines.

#### **FULL-SHIFT USE**

Plug on-board smart charger into standard wall outlet to recharge overnight.

#### **CUSTOMIZABLE**

We will modify to suit your needs

## Simple To Operate

The MotoCart LIFT Electric Lift Cart can safely move and lift loads up to 1000 pounds. This rugged, easy-to-operate motorized electric lift cart platform reduces workplace injuries and improves staff efficiency. Safely move food, beverages and supplies. ServeSmart will customize as requested.