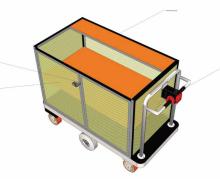

# **SPECIFICATIONS AND OPTIONS**

**MotoCart Self Propelled Electric Platform Truck with the following specifications:** 

#### Model: MotoCart

• Capacity: 1,100 Lbs.

• Platform Size: 24" X 45.5" Usable

Overall Size: 25" X 52.5"

Platform Height: 12.5" From Floor
Incline Rating: 1,000 Lbs At 6°
Maximum Travel Speed: 2.6 Mph

## MotoCart Standard Features

- 24 Volt Electrical System
- Durable Transaxle Drive
- Maintenance Free Batteries With Built-in Charger (2-33 Ah)
- Automatic Braking (Dynamic Regenerative)
- Automatic Parking Brake
- Stop Switch (Belly Bump)
- Variable Speed Control (Curtis 110 Amp)
- Led Battery Level Gauge
- 4 Wheel Unit, Pneumatic Drive Tires, Poly Casters
- Key SwitchColor: White

### **Custom Modifications Available**

Contact: 619-562-1486 www.ServeSmart.net