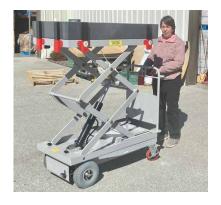

## Simple To Operate

The MotoCart LIFT Electric Lift Cart can safely move and lift loads up to 1000 pounds. This rugged, easy-to-operate motorized electric lift cart platform reduces workplace injuries and improves staff efficiency. Safely move food, beverages and supplies. ServeSmart will customize as requested.