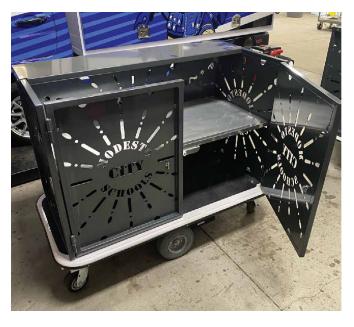

# **SPECIFICATIONS AND OPTIONS**

**MotoCart Self Propelled Electric Platform Truck with the following specifications:** 

#### Model: MotoCart

• Capacity: 1,100 Lbs.

• Platform Size: 24" X 45.5" Usable

Overall Size: 25" X 52.5"

Platform Height: 12.5" From Floor
Incline Rating: 1,000 Lbs At 6°
Maximum Travel Speed: 2.6 Mph