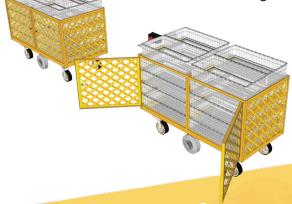

# **MOTOCART LIFT**

**Customizable, We Can Modify To Your Needs** 

#### **CUSTOMIZABLE**

We will modify to suit your needs

## Simple To Operate

The MotoCart LIFT Electric Lift Cart can safely move and lift loads up to 1000 pounds. This rugged, easy-to-operate motorized electric lift cart platform reduces workplace injuries and improves staff efficiency. Safely move food, beverages and supplies. ServeSmart will customize as requested.