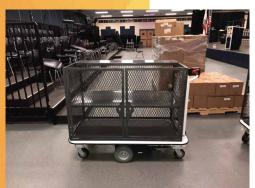

## Simple To Operate

The MotoCart LIFT Electric Lift Cart can safely move and lift loads up to 1000 pounds. This rugged, easy-to-operate motorized electric lift cart platform reduces workplace injuries and improves staff efficiency. Safely move food, beverages and supplies. ServeSmart will customize as requested.

#### Model: MotoCart

• Capacity: 1,100 Lbs.

• Platform Size: 24" X 45.5" Usable

Overall Size: 25" X 52.5"

Platform Height: 12.5" From Floor
Incline Rating: 1,000 Lbs At 6°
Maximum Travel Speed: 2.6 Mph