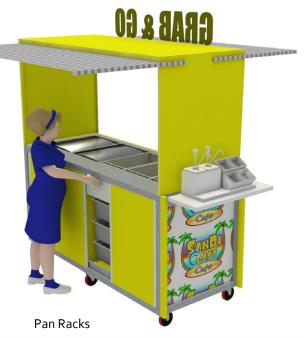

## The Evolution Of the Food Cart

-Custom Designed For Each School

**EVO Cart SDUSD** 

- -Multi Surface Casters
- -Grab-n-Go Or Traditional Serving
- -Integrated Recharge Cooler. Keep Beverage Cold Without Power
  - -Integrated Pan Racks
  - -Flip Up Eaves Create Shade
    - -Lockable
  - -Flip Up Condiment Table
  - -Optional Battery Pack With Inverter

New For 2019 The EVO The Evolution Of The Food Cart
Grab-N-Go Or Traditional Serving Configuration
150+ Meals Per Day

- Locking Doors And Hood
- Internal Pan Racks
- Ice-less Beverage Coolers
- Portable
- Custom Graphics

All Food Carts Feature Integrated Recharge Ice-less Coolers-Keeps Beverages Cold For 12 Hours Without Power

Flip Down Locking Covers Create Shade For Food Service Staff

The EVO and The POD are design to be left outdoors on campus. The MINI food cart can be stored indoors or our Food Cart Garage.