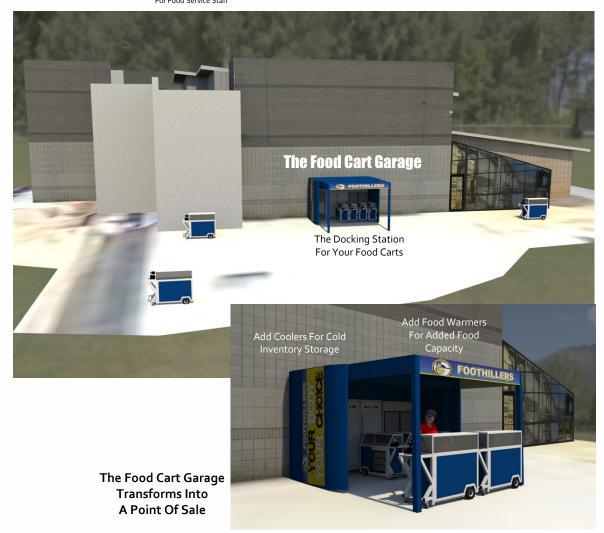

All Food Carts Feature Integrated Recharge Ice-less Coolers-Keeps Beverages Cold For 12 Hours Without Power

Flip Down Locking Covers Create Shade For Food Service Staff

The EVO and The POD are design to be left outdoors on campus. The MINI food cart can be stored indoors or our Food Cart Garage.