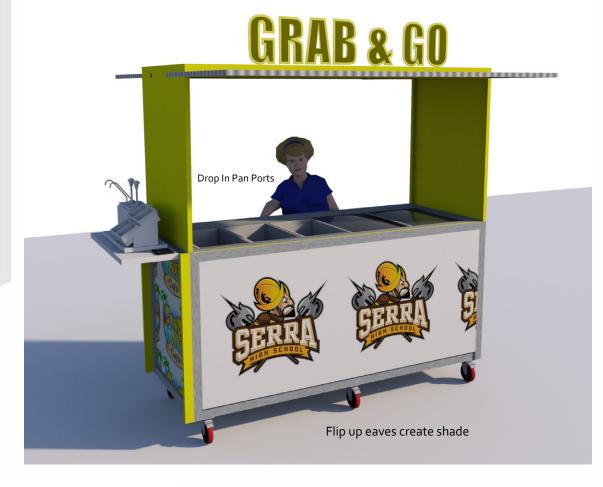

## The Evolution Of the Food Cart

-Custom Designed For Each School

**EVO Cart SDUSD** 

- -Multi Surface Casters
- -Grab-n-Go Or Traditional Serving
- -Integrated Recharge Cooler. Keep Beverage Cold Without Power
  - -Integrated Pan Racks
  - -Flip Up Eaves Create Shade
    - -Lockable
  - -Flip Up Condiment Table
  - -Optional Battery Pack With Inverter

New For 2019 The EVO The Evolution Of The Food Cart
Grab-N-Go Or Traditional Serving Configuration
150+ Meals Per Day

- Locking Doors And Hood
- Internal Pan Racks
- Ice-less Beverage Coolers
- Portable
- Custom Graphics

All Food Carts Feature Integrated Recharge Ice-less Coolers-Keeps Beverages Cold For 12 Hours Without Power

Flip Down Locking Covers Create Shade For Food Service Staff

The EVO and The POD are design to be left outdoors on campus. The MINI food cart can be stored indoors or our Food Cart Garage.