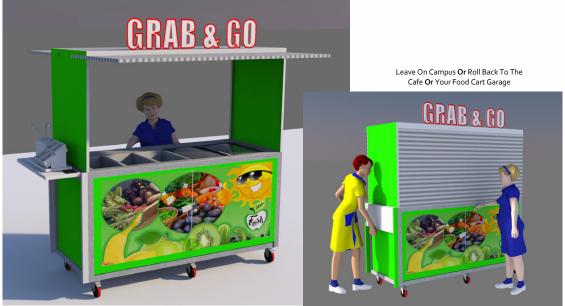

New For 2019 The EVO The Evolution Of The Food Cart
Grab-N-Go Or Traditional Serving Configuration
150+ Meals Per Day

- Locking Doors And Hood
- Internal Pan Racks
- Ice-less Beverage Coolers
- Portable
- Custom Graphics

All Food Carts Feature Integrated Recharge Ice-less Coolers-Keeps Beverages Cold For 12 Hours Without Power

Flip Down Locking Covers Create Shade For Food Service Staff

The EVO and The POD are design to be left outdoors on campus. The MINI food cart can be stored indoors or our Food Cart Garage.