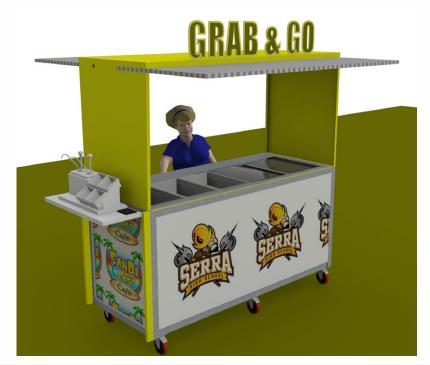

## The Evolution Of the Food Cart

-Custom Designed For Each School

**EVO Cart SDUSD** 

- -Multi Surface Casters
- -Grab-n-Go Or Traditional Serving
- -Integrated Recharge Cooler. Keep Beverage Cold Without Power
  - -Integrated Pan Racks
  - -Flip Up Eaves Create Shade
    - -Lockable
  - -Flip Up Condiment Table
  - -Optional Battery Pack With Inverter

New For 2019 The EVO The Evolution Of The Food Cart
Grab-N-Go Or Traditional Serving Configuration
150+ Meals Per Day

- Locking Doors And Hood
- Internal Pan Racks
- Ice-less Beverage Coolers
- Portable
- Custom Graphics

All Food Carts Feature Integrated Recharge Ice-less Coolers-Keeps Beverages Cold For 12 Hours Without Power

Flip Down Locking Covers Create Shade For Food Service Staff

The EVO and The POD are design to be left outdoors on campus. The MINI food cart can be stored indoors or our Food Cart Garage.