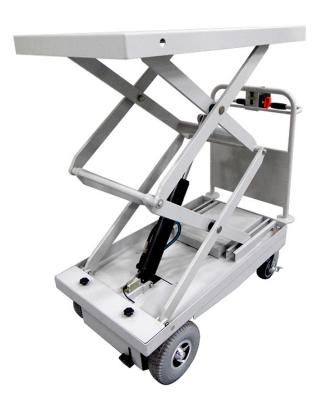

# **MOTOCART-LIFT**

# **HEIGHT CONTROL**

Position load of up to 1000 lbs. at best working height for operator.

### SAFETY

Automatic stop and hold when operator releases controls, even on inclines.

## **FULL-SHIFT USE**

Plug on-board smart charger into standard wall outlet to recharge overnight.

The **MotoCart LIFT** Electric Lift Cart can safely move and lift loads up to 1000 pounds. This rugged, easy-to-operate motorized electric lift cart platform reduces workplace injuries and improves staff efficiency. Safely move food, beverages and supplies. **ServeSmart** will customize as requested.

| Model # | Vertical | Payload<br>Capacity | Lift Speed (sec) | Platform Height |         | Platform Size   |
|---------|----------|---------------------|------------------|-----------------|---------|-----------------|
|         | Travel   |                     |                  | Minimum         | Maximum | Platioriii Size |
| SS-MCL  | 45.5"    | 1,000 lbs.          | 17               | 18.5"           | 64"     | 23" x 43.5"     |