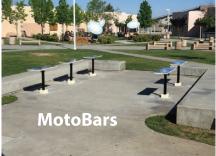

#### **Optional Components** Include:

- -Hot/Cold Wells
- -Product Display Cart
- -Food Carts
- -Interior Shelving
- -Electric MotoCarts
- -MotoBars
- -Exterior Signs
- -Flags

HORNETS Hornets GRILL Homets GRILL LINCOLN LINCOL All Products Customized For Each School

#### **Campus Enhancements**

- Custom Graphics **Design-Installation**
- Indoor Cafeterias **Enhancements**
- Outdoor Wall scapes
- Digital Signs-Menus

**Custom MotoBars** 

WITH THE PURCHASE OF ANY (3) BBQ
STATIONS YOU WILL RECEIVE THE FOLLOWING
PRODUCTS AT NO CHARGE:

(1) EV1 Electric Vehicle (5) MotoBars

Get One Of These At No Charge

Get (5) Of These At No Charge

**Buy (3) BBQ STATIONS** 