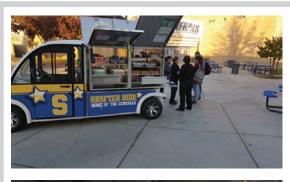

# Quick Cafe Mobile The Quick Cafe on Wheels

#### Food Service Electric Vehicle

- Enclosed Cab
- Insulated Food Service Box
- Internal Shelving
- Internal 12v Power Ports
- Rear Power Outlet
- Rear Flip Down POS Table
- Custom Graphics

- Take The Point Of Sale To The Students
- Utilize For Special Events
- Rent To The ASB Or School Admin
- Breakfast
- Lunch
- Catering