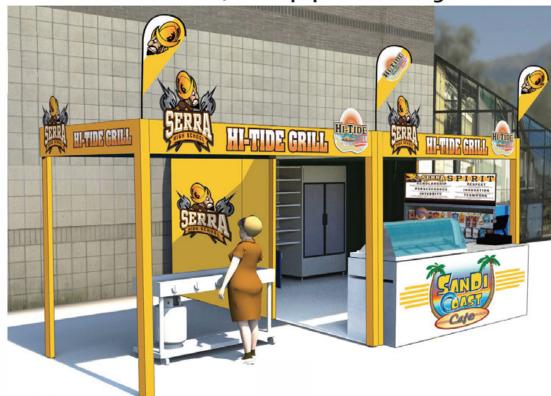

## **BBQ Station Components**

# Station BBO/Grill Equipment Pac

### BBQ/Grill Equipment Package

#### **Components Include:**

- -Quick Cafe Standard *or* MiniMAX
- -Double Door Cooler
- -Food Warmer
- -Commercial BBQ/Grill
- -Propane Tank Enclosure
- -Grill Awning
- -Serving Counter

Portable Product Display Cart
Transport And Display Your Product

CLEVELAND

CAVALIERS

Serra HS 06.06.19

Your New Complete Point Of Sale