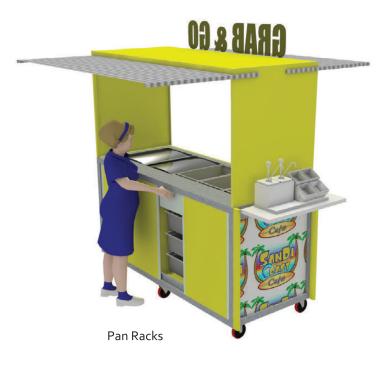

### **EVO Food Cart**

#### The Evolution Of the Food Cart

**EVO FOOD CART** 

-Custom Designed For Each School

-Multi Surface Casters

-Grab-n-Go Or Traditional Serving

-Integrated Recharge Cooler. Keep Beverage Cold Without Power

-Integrated Pan Racks

-Flip Up Eaves Create Shade

-Lockable

-Flip Up Condiment Table

-Optional Battery Pack With Inverter

#### **EVO Food Cart**

- Locking Doors And Hood
- Internal Pan Racks
- Ice-less Beverage Coolers
- Portable
- Custom Graphics

All Food Carts Feature Integrated Recharge Ice-less Coolers-Keeps Beverages Cold For 12 Hours Without Power