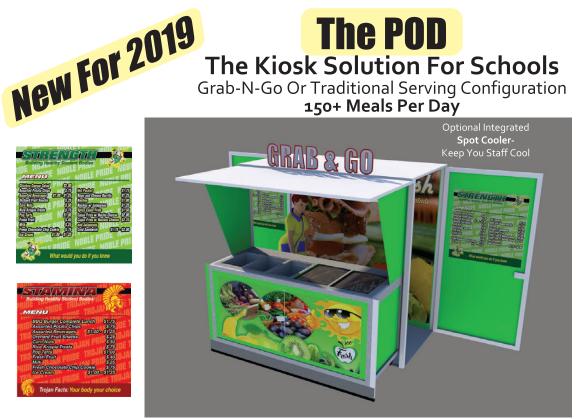

The EVO

The Evolution Of The Food Cart Grab-N-Go Or Traditional Serving Configuration

150+ Meals Per Day

Flip Down Locking Covers Create Shade For Food Service Staff

The EVO and The POD are design to be left outdoors on campus. The MINI food cart can be stored indoors or our Food Cart Garage.

### THE POD

- Locking Doors And Hood
- Internal Pan Racks
- Ice-less Beverage Coolers
- Retractable To A 42" Depth After Use
- Free Standing
- Custom Interior Graphics
- Custom Exterior Colors-**Graphics**

All Food Carts Feature Integrated Recharge Ice-less Coolers-Keeps Beverages Cold For 12 Hours Without Power

The POD

The Kiosk Solution For Schools Grab-N-Go Or Traditional Serving Configuration

#### Optional Hot-Cold Wells-Heated Shelves-Spot Coolers