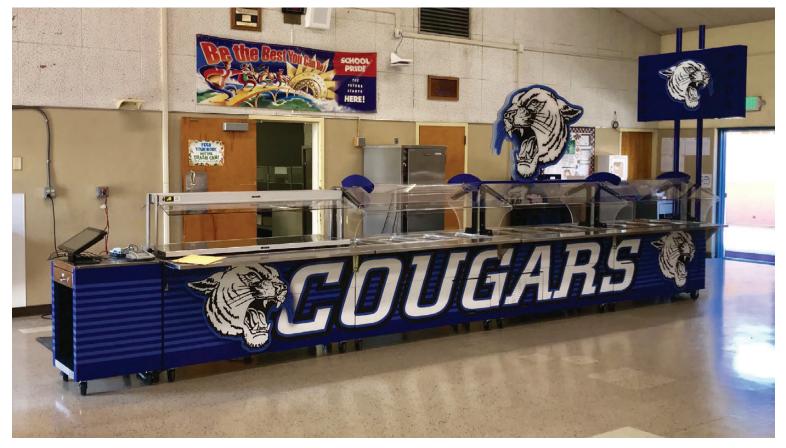

## **BBQ Station Components**

# Station BBO/Grill Equipment Pac

### BBQ/Grill Equipment Package

#### **Components Include:**

- -Quick Cafe Standard *or* MiniMAX
- -Double Door Cooler
- -Food Warmer
- -Commercial BBQ/Grill
- -Propane Tank Enclosure
- -Grill Awning
- -Serving Counter

Portable Product Display Cart
Transport And Display Your Product