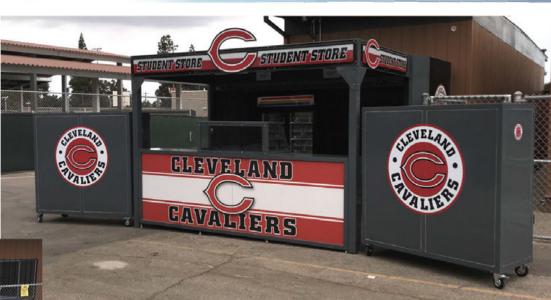

CLEVELAND

CAVALIERS

Serra HS 06.06.19

Your New Complete Point Of Sale

# **Quick Cafe Models-Standard-MiniMAX-MAX**

Custom Graphics Included Design Services Included

The **Quick Cafe** offers a traditional point of sale with the flexibility for set-up almost anywhere. Features include a motorized security door with keypad actuation and battery back up. The Quick Cafe is a portable unit that can be relocated on campus or to other school sites. Multiple accessory equipment

options are available.

Create a complete food service package ready to serve meals.