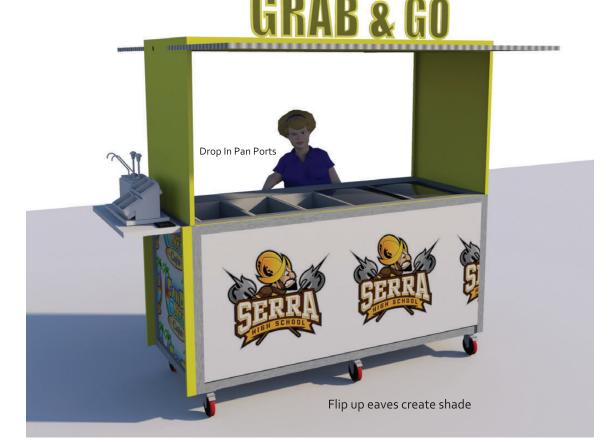

### **EVO Food Cart**

#### The Evolution Of the Food Cart

**EVO FOOD CART** 

-Custom Designed For Each School

-Multi Surface Casters

-Grab-n-Go Or Traditional Serving

-Integrated Recharge Cooler. Keep Beverage Cold Without Power

-Integrated Pan Racks

-Flip Up Eaves Create Shade

-Lockable

-Flip Up Condiment Table

-Optional Battery Pack With Inverter

#### **EVO Food Cart**

- Locking Doors And Hood
- Internal Pan Racks
- Ice-less Beverage Coolers
- Portable
- Custom Graphics

All Food Carts Feature Integrated Recharge Ice-less Coolers-Keeps Beverages Cold For 12 Hours Without Power

The EVO

The Evolution Of The Food Cart Grab-N-Go Or Traditional Serving Configuration

150+ Meals Per Day

Flip Down Locking Covers Create Shade For Food Service Staff

The EVO and The POD are design to be left outdoors on campus. The MINI food cart can be stored indoors or our Food Cart Garage.