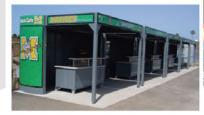

### THE POD

- Locking Doors And Hood
- Internal Pan Racks
- Ice-less Beverage Coolers
- Retractable To A 42" Depth After Use
- Free Standing
- Custom Interior Graphics
- Custom Exterior Colors-**Graphics**

All Food Carts Feature Integrated Recharge Ice-less Coolers-Keeps Beverages Cold For 12 Hours Without Power

The POD

The Kiosk Solution For Schools Grab-N-Go Or Traditional Serving Configuration

#### Optional Hot-Cold Wells-Heated Shelves-Spot Coolers