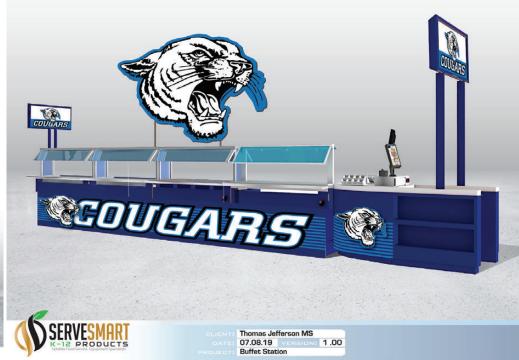

## **BBQ Station Components**

# Station BBO/Grill Equipment Pac

### BBQ/Grill Equipment Package

#### **Components Include:**

- -Quick Cafe Standard *or* MiniMAX
- -Double Door Cooler
- -Food Warmer
- -Commercial BBQ/Grill
- -Propane Tank Enclosure
- -Grill Awning
- -Serving Counter

Portable Product Display Cart
Transport And Display Your Product