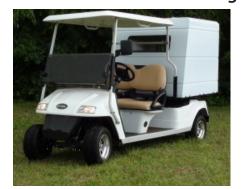

#### Food Service Electric Vehicle

- Enclosed Cab
- Insulated Food Service Box
- Internal Shelving
- Internal 12v Power Ports
- Rear Power Outlet
- Rear Flip Down POS Table
- Custom Graphics

- Take The Point Of Sale To The Students
- Utilize For Special Events
- Rent To The ASB Or School Admin
- Breakfast
- Lunch
- Catering