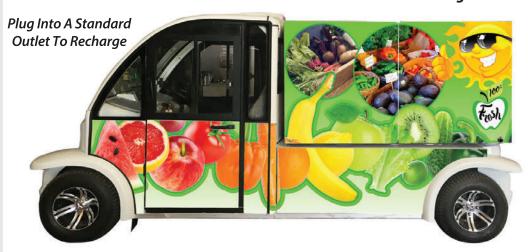

#### Food Service Electric Vehicle

- Enclosed Cab
- Insulated Food Service Box
- Internal Shelving
- Internal 12v Power Ports
- Rear Power Outlet
- Rear Flip Down POS Table
- Custom Graphics

- Take The Point Of Sale To The Students
- Utilize For Special Events
- Rent To The ASB Or School Admin
- Breakfast
- Lunch
- Catering