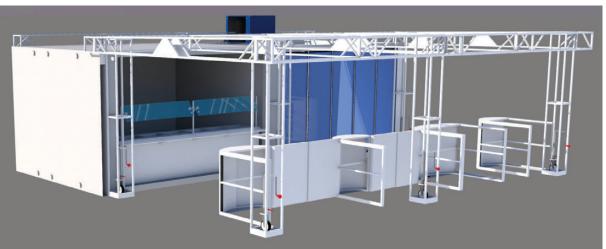

# New For 2019 quick cafe

The **Quick Cafe MAX** offers multiple solutions for K-12 Food Service. Features include an integrated walk-in cooler, food service equipment alcove and POS stations. All components and structures mount onto a **portable leveling base** to allow installation flexibility.

#### Leveling Platform

- -Install In Any Location Indoor-Outdoor
- -Portable Structure

#### Weather Proof Roof-Walls

- -Protect You Equipment
- -Serve In Any Weather

#### Centralize points of sale. REDUCE LABOR COSTS-REDUCE PRODUCT WASTE

Integrated ADA Compliant POS

**Portable Structures On Wheels** 