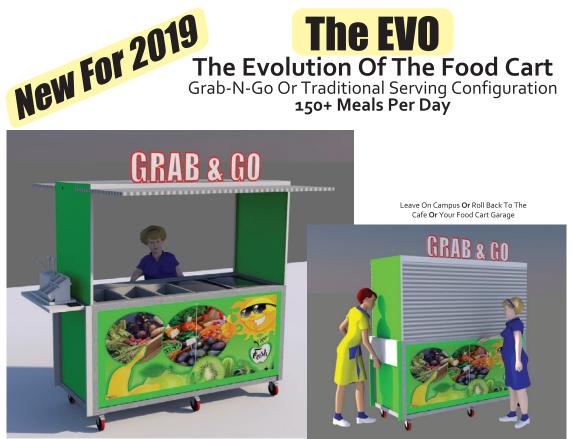

The EVO

The Evolution Of The Food Cart Grab-N-Go Or Traditional Serving Configuration

150+ Meals Per Day

Flip Down Locking Covers Create Shade For Food Service Staff

The EVO and The POD are design to be left outdoors on campus. The MINI food cart can be stored indoors or our Food Cart Garage.