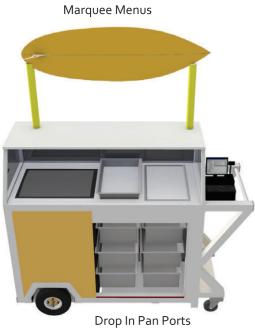

### **EVO Food Cart**

#### The Evolution Of the Food Cart

**EVO FOOD CART** 

-Custom Designed For Each School

-Multi Surface Casters

-Grab-n-Go Or Traditional Serving

-Integrated Recharge Cooler. Keep Beverage Cold Without Power

-Integrated Pan Racks

-Flip Up Eaves Create Shade

-Lockable

-Flip Up Condiment Table

-Optional Battery Pack With Inverter

#### **EVO Food Cart**

- Locking Doors And Hood
- Internal Pan Racks
- Ice-less Beverage Coolers
- Portable
- Custom Graphics

All Food Carts Feature Integrated Recharge Ice-less Coolers-Keeps Beverages Cold For 12 Hours Without Power