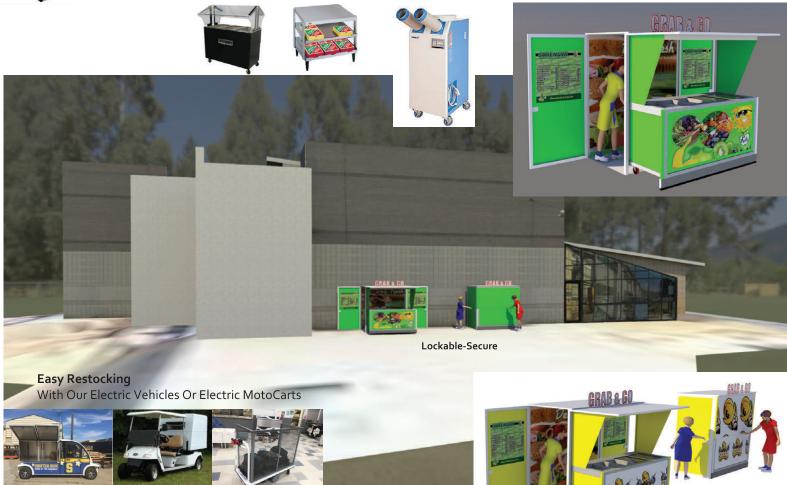

#### Secure BBQ Storage

Easy Restocking With Our Electric Vehicles Or Electric MotoCarts

# **Quick Cafe MiniMAX**

**Mid Size** 

Easy Restocking With Our Electric Vehicles Or Electric MotoCarts