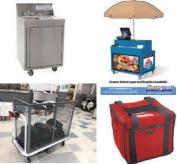

#### **EVO Food Cart**

- Locking Doors And Hood
- Internal Pan Racks
- Ice-less Beverage Coolers
- Portable
- Custom Graphics

All Food Carts Feature Integrated Recharge Ice-less Coolers-Keeps Beverages Cold For 12 Hours Without Power

All Food Carts Feature Integrated Recharge Ice-less Coolers-Keeps Beverages Cold For 12 Hours Without Power

The POD

The Kiosk Solution For Schools Grab-N-Go Or Traditional Serving Configuration

#### **Components Include:**

- -Quick Cafe Standard *or* MiniMAX
- -Double Door Cooler
- -Food Warmer
- -Commercial BBQ/Grill
- -Propane Tank Enclosure
- -Grill Awning
- -Serving Counter

Portable Product Display Cart
Transport And Display Your Product