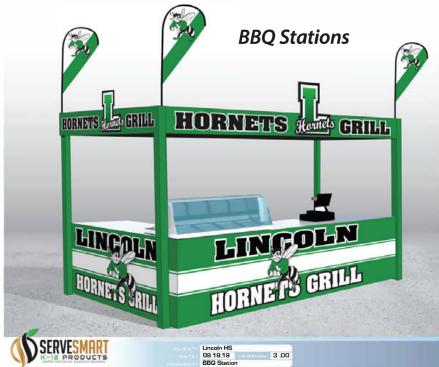

## **BBQ Station Components**

# Station BBO/Grill Equipment Pac

### BBQ/Grill Equipment Package

#### **Components Include:**

- -Quick Cafe Standard *or* MiniMAX
- -Double Door Cooler
- -Food Warmer
- -Commercial BBQ/Grill
- -Propane Tank Enclosure
- -Grill Awning
- -Serving Counter

Portable Product Display Cart
Transport And Display Your Product