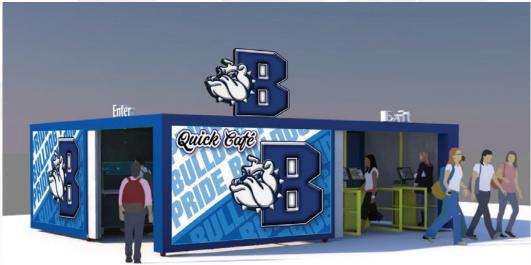

# New For 2019 quick cafe

The **Quick Cafe MAX** offers multiple solutions for K-12 Food Service. Features include an integrated walk-in cooler, food service equipment alcove and POS stations. All components and structures mount onto a **portable leveling base** to allow installation flexibility.

#### Leveling Platform

- -Install In Any Location Indoor-Outdoor
- -Portable Structure

#### Weather Proof Roof-Walls

- -Protect You Equipment
- -Serve In Any Weather

#### Centralize points of sale. REDUCE LABOR COSTS-REDUCE PRODUCT WASTE

Integrated ADA Compliant POS

**Portable Structures On Wheels** 

#### **Custom Branding**