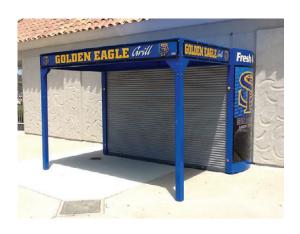

# **Quick Cafe Models-Standard-MiniMAX-MAX**

Custom Graphics Included Design Services Included

The **Quick Cafe** offers a traditional point of sale with the flexibility for set-up almost anywhere. Features include a motorized security door with keypad actuation and battery back up. The Quick Cafe is a portable unit that can be relocated on campus or to other school sites. Multiple accessory equipment

options are available.

Create a complete food service package ready to serve meals.

# **Quick Cafe Models**

# **Quick Cafe Enclosures**

### Standard-MiniMAX

High Volume-700-1000 Meals+ Per Day

### **Quick Cafe Standard**