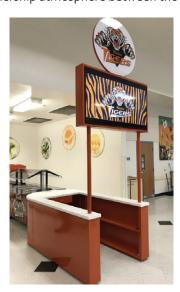

# **Quick Cafe Models-Standard-MiniMAX-MAX**

Custom Graphics Included Design Services Included

The **Quick Cafe** offers a traditional point of sale with the flexibility for set-up almost anywhere. Features include a motorized security door with keypad actuation and battery back up. The Quick Cafe is a portable unit that can be relocated on campus or to other school sites. Multiple accessory equipment

options are available.

Create a complete food service package ready to serve meals.