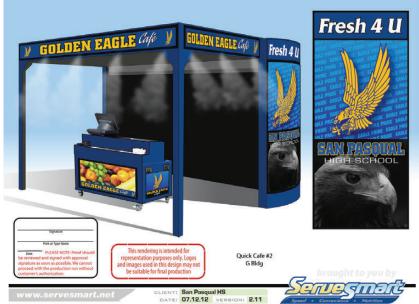

# **Quick Cafe Models-Standard-MiniMAX-MAX**

Custom Graphics Included Design Services Included

The **Quick Cafe** offers a traditional point of sale with the flexibility for set-up almost anywhere. Features include a motorized security door with keypad actuation and battery back up. The Quick Cafe is a portable unit that can be relocated on campus or to other school sites. Multiple accessory equipment

options are available.

Create a complete food service package ready to serve meals.

# **Quick Cafe Models**

# **Quick Cafe Enclosures**

### Standard-MiniMAX

High Volume-700-1000 Meals+ Per Day

### **Quick Cafe Standard**