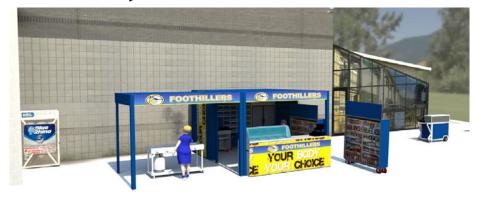

# **SPEED LINE PACKAGES**

**Custom Serving Line Equipment Package** 

#### Speed Line Package

- -Hot Wells
- -Cold Wells
- -Sneeze Guard
- -Tray Slides
- -Fruit Display
- -Custom School Graphics
- -Custom POS Station
- -Custom Menus
- -Custom Marquees