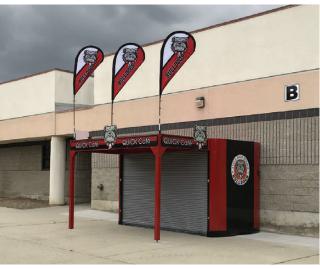

# **Quick Cafe Models-Standard-MiniMAX-MAX**

Custom Graphics Included Design Services Included

The **Quick Cafe** offers a traditional point of sale with the flexibility for set-up almost anywhere. Features include a motorized security door with keypad actuation and battery back up. The Quick Cafe is a portable unit that can be relocated on campus or to other school sites. Multiple accessory equipment

options are available.

Create a complete food service package ready to serve meals.

# **Quick Cafe Models**

# **Quick Cafe Enclosures**