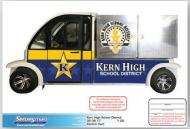

#### Food Service Electric Vehicle

- Enclosed Cab
- Insulated Food Service Box
- Internal Shelving
- Internal 12v Power Ports
- Rear Power Outlet
- Rear Flip Down POS Table
- Custom Graphics

- Take The Point Of Sale To The Students
- Utilize For Special Events
- Rent To The ASB Or School Admin
- Breakfast
- Lunch
- Catering