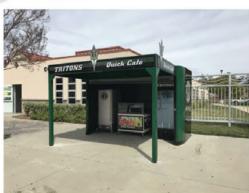

# **Quick Cafe Models-Standard-MiniMAX-MAX**

Custom Graphics Included Design Services Included

The **Quick Cafe** offers a traditional point of sale with the flexibility for set-up almost anywhere. Features include a motorized security door with keypad actuation and battery back up. The Quick Cafe is a portable unit that can be relocated on campus or to other school sites. Multiple accessory equipment

options are available.

Create a complete food service package ready to serve meals.