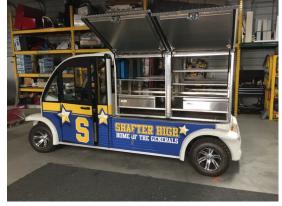

#### Food Service Electric Vehicle

- Enclosed Cab
- Insulated Food Service Box
- Internal Shelving
- Internal 12v Power Ports
- Rear Power Outlet
- Rear Flip Down POS Table
- Custom Graphics

- Take The Point Of Sale To The Students
- Utilize For Special Events
- Rent To The ASB Or School Admin
- Breakfast
- Lunch
- Catering