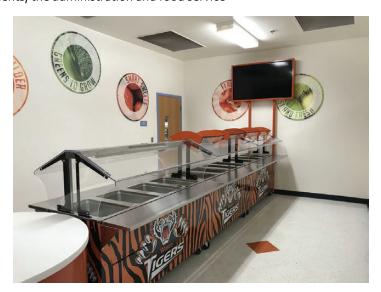

# **SPEED LINE PACKAGES**

**Custom Serving Line Equipment Package** 

#### Speed Line Package

- -Hot Wells
- -Cold Wells
- -Sneeze Guard
- -Tray Slides
- -Fruit Display
- -Custom School Graphics
- -Custom POS Station
- -Custom Menus
- -Custom Marquees

# **Speed Lines-Serving Lines**

We Create The Most Efficient And Attractive Point Of Sale
Custom Designed For Each School