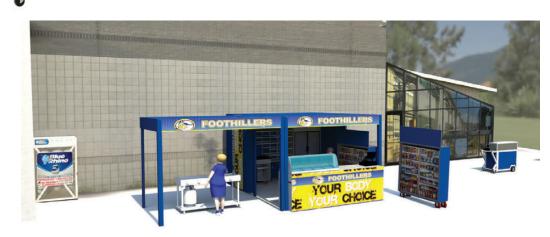

#### **Components Include:**

- -Quick Cafe Standard *or* MiniMAX
- -Double Door Cooler
- -Food Warmer
- -Commercial BBQ/Grill
- -Propane Tank Enclosure
- -Grill Awning
- -Serving Counter

Portable Product Display Cart
Transport And Display Your Product

### THE DEAL

- QUICK CAFE ENCLOSURE-BBQ CONFIGURATION
- COMMERCIAL GRILL
- HD DOUBLE DOOR COOLER
- FOOD CART
- PRODCUT DISPLAY CART
- PROPANE TANK ENCLOSURE
- CUSTOM SCHOOL GRAPHICS AND COLORS
- CUSTOM MENUS