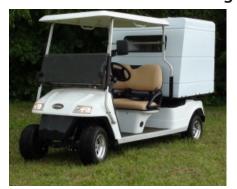

#### Food Service Electric Vehicle

- Enclosed Cab
- Insulated Food Service Box
- Internal Shelving
- Internal 12v Power Ports
- Rear Power Outlet
- Rear Flip Down POS Table
- Custom Graphics

- Take The Point Of Sale To The Students
- Utilize For Special Events
- Rent To The ASB Or School Admin
- Breakfast
- Lunch
- Catering