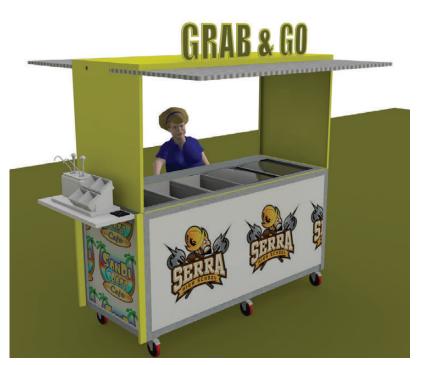

### **EVO Food Cart**

#### The Evolution Of the Food Cart

**EVO FOOD CART** 

-Custom Designed For Each School

-Multi Surface Casters

-Grab-n-Go Or Traditional Serving

-Integrated Recharge Cooler. Keep Beverage Cold Without Power

The EVO

The Evolution Of The Food Cart Grab-N-Go Or Traditional Serving Configuration

150+ Meals Per Day

Flip Down Locking Covers Create Shade For Food Service Staff

The EVO and The POD are design to be left outdoors on campus. The MINI food cart can be stored indoors or our Food Cart Garage.