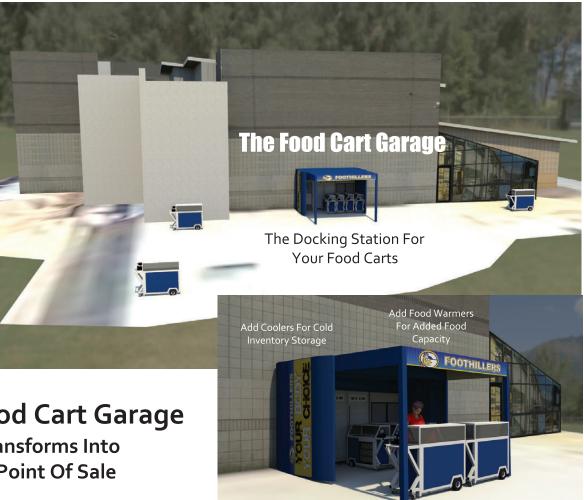

The EVO

The Evolution Of The Food Cart Grab-N-Go Or Traditional Serving Configuration

150+ Meals Per Day

Flip Down Locking Covers Create Shade For Food Service Staff

The EVO and The POD are design to be left outdoors on campus. The MINI food cart can be stored indoors or our Food Cart Garage.

# The Food Cart Garage

**Transforms Into** A Point Of Sale