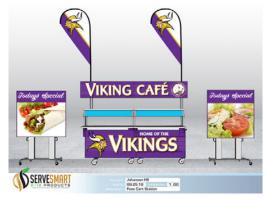

## **BBQ Station Components**

# Station BBO/Grill Equipment Pac

### BBQ/Grill Equipment Package

#### **Components Include:**

- -Quick Cafe Standard *or* MiniMAX
- -Double Door Cooler
- -Food Warmer
- -Commercial BBQ/Grill
- -Propane Tank Enclosure
- -Grill Awning
- -Serving Counter

Portable Product Display Cart
Transport And Display Your Product