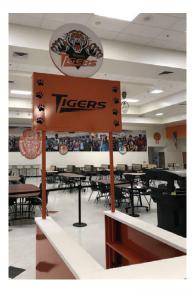

# **Quick Cafe Models-Standard-MiniMAX-MAX**

Custom Graphics Included Design Services Included

The **Quick Cafe** offers a traditional point of sale with the flexibility for set-up almost anywhere. Features include a motorized security door with keypad actuation and battery back up. The Quick Cafe is a portable unit that can be relocated on campus or to other school sites. Multiple accessory equipment

options are available.

Create a complete food service package ready to serve meals.