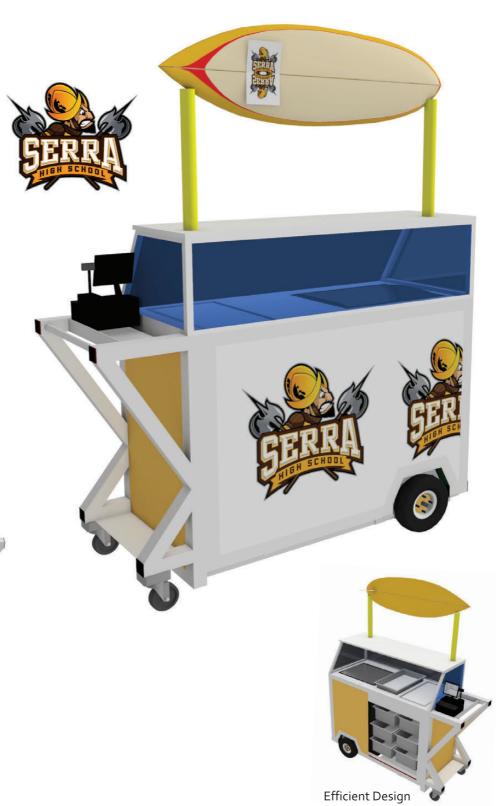

### **EVO Food Cart**

#### The Evolution Of the Food Cart

**EVO FOOD CART** 

-Custom Designed For Each School

-Multi Surface Casters

-Grab-n-Go Or Traditional Serving

-Integrated Recharge Cooler. Keep Beverage Cold Without Power

-Integrated Pan Racks

-Flip Up Eaves Create Shade

-Lockable

-Flip Up Condiment Table

-Optional Battery Pack With Inverter

#### **EVO Food Cart**

- Locking Doors And Hood
- Internal Pan Racks
- Ice-less Beverage Coolers
- Portable
- Custom Graphics

All Food Carts Feature Integrated Recharge Ice-less Coolers-Keeps Beverages Cold For 12 Hours Without Power