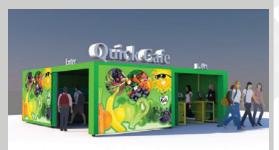

# **Quick Cafe Models-Standard-MiniMAX-MAX**

Custom Graphics Included Design Services Included

The **Quick Cafe** offers a traditional point of sale with the flexibility for set-up almost anywhere. Features include a motorized security door with keypad actuation and battery back up. The Quick Cafe is a portable unit that can be relocated on campus or to other school sites. Multiple accessory equipment

options are available.

Create a complete food service package ready to serve meals.

# **Quick Cafe Models**

# **Quick Cafe Enclosures**

### Standard-MiniMAX

High Volume-700-1000 Meals+ Per Day

### **Quick Cafe Standard**