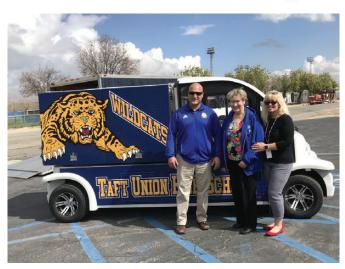

# Quick Cafe Mobile The Quick Cafe on Wheels

#### Food Service Electric Vehicle

- Enclosed Cab
- Insulated Food Service Box
- Internal Shelving
- Internal 12v Power Ports
- Rear Power Outlet
- Rear Flip Down POS Table
- Custom Graphics

- Take The Point Of Sale To The Students
- Utilize For Special Events
- Rent To The ASB Or School Admin
- Breakfast
- Lunch
- Catering