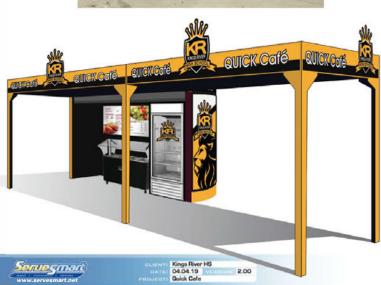

# New For 2019 quick cafe

The **Quick Cafe MAX** offers multiple solutions for K-12 Food Service. Features include an integrated walk-in cooler, food service equipment alcove and POS stations. All components and structures mount onto a **portable leveling base** to allow installation flexibility.

#### Leveling Platform

- -Install In Any Location Indoor-Outdoor
- -Portable Structure

#### Weather Proof Roof-Walls

- -Protect You Equipment
- -Serve In Any Weather

#### Centralize points of sale. REDUCE LABOR COSTS-REDUCE PRODUCT WASTE

Integrated ADA Compliant POS

**Portable Structures On Wheels** 