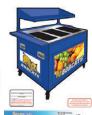

## **BBQ Station Components**

# Station BBO/Grill Equipment Pac

### BBQ/Grill Equipment Package

#### **Components Include:**

- -Quick Cafe Standard *or* MiniMAX
- -Double Door Cooler
- -Food Warmer
- -Commercial BBQ/Grill
- -Propane Tank Enclosure
- -Grill Awning
- -Serving Counter

Portable Product Display Cart
Transport And Display Your Product