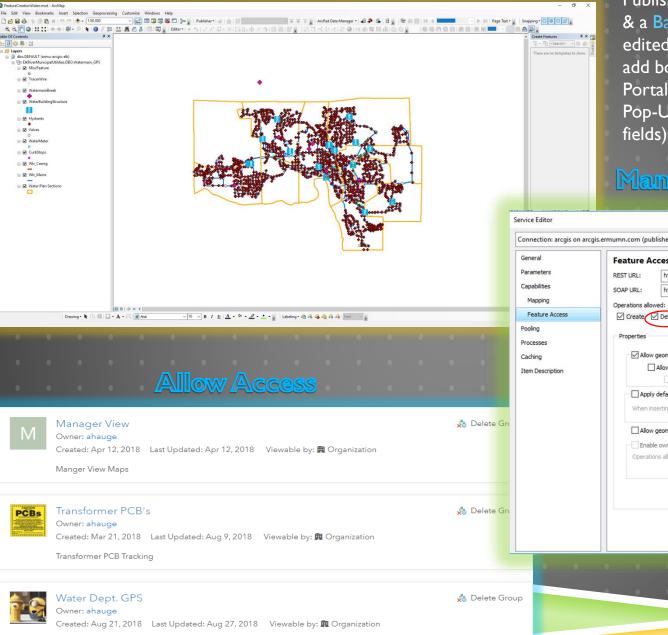

### Portal

Company Connection

#### ArcGIS Enterprise – Distributed collaboration

Establishes a trusted environment among participants.

- ... Providing insight, visibility and accessibility to content.
- ... Extending beyond geographic & organizational boundaries.
- ... Allowing users to work towards goals, initiatives and projects together.

ManagerViewOnly

PCBmanager

WaterCpsMap

#### Publish Services To Portal

Publish a Features Map (editable items & a Background Map (items not to be edited by end user: GPSer or viewer), add both published maps to create a Portal Map & configure for the users. Pop-Ups (Labels), organize those fields), hide what they don't need.

### Manage Feature Editing

X

|   | Feature Access                                                                               |
|---|----------------------------------------------------------------------------------------------|
|   | REST URL: https://arcgis.ermumn.com/arcgis/rest/services/Water/FeatureCreationWater/FeatureS |
|   | SOAP URL: https://arcgis.ermumn.com/arcgis/services/Water/FeatureCreationWater/MapServer/Fe  |
| , | Operations allowed:                                                                          |
| • | Create Delete Extract Query Sync Update                                                      |
|   | Properties                                                                                   |
|   | Allow geometry updates                                                                       |
|   | Allow update of true curves                                                                  |
|   | Only allow true curve updates by true curve dients                                           |
|   | Apply default z-value                                                                        |
|   | When inserting or updating features with no z-values, set z-value to: 0                      |
|   |                                                                                              |
|   | Allow geometry updates without m-value                                                       |
|   | Enable ownership-based access control on features                                            |
|   | Operations allowed on features created by other users :                                      |
|   | Query Update Delete                                                                          |
|   | Advanced Options                                                                             |
|   |                                                                                              |
|   |                                                                                              |
|   |                                                                                              |
|   |                                                                                              |
|   |                                                                                              |
|   |                                                                                              |
|   |                                                                                              |
|   |                                                                                              |
|   |                                                                                              |
|   |                                                                                              |