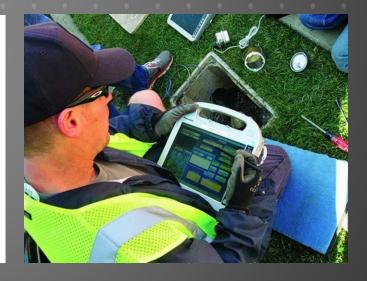

### GPSing – Hardware & Software

- Hardware
  - Cellphone Hotspot to iPad
  - RI Receiver Connect to Cell
  - iPad Operating Work Surface

Ĝ

- Software
  - GIS Server Portal
  - ArcMap
  - Collector App
  - GNSS Status App

Mobile Data via phone cell company Or Hotspot from cellphone service

Wi-Fi to iPad from Cell Bluetooth to iPad from RI Receiver

### GET THE MOST OUT OF YOUR TECHNOLOGY

Trimble released a rugged R1 GNSS Receiver for smartphones and tablets **Receiver Firmware Update – April 6th** 

The R1 is compatible with Android, iOS, Windows OS and enables to achieve up to 50 cm accuracy using various correction sources (via IP or over satellite).