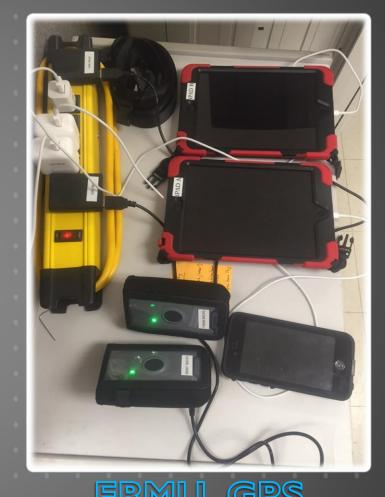

### GPSing – Hardware & Software

- Hardware
  - Cellphone Hotspot to iPad
  - RI Receiver Connect to Cell
  - iPad Operating Work Surface

Ĝ

- Software
  - GIS Server Portal
  - ArcMap
  - Collector App
  - GNSS Status App

Mobile Data via phone cell company Or Hotspot from cellphone service

Wi-Fi to iPad from Cell Bluetooth to iPad from RI Receiver