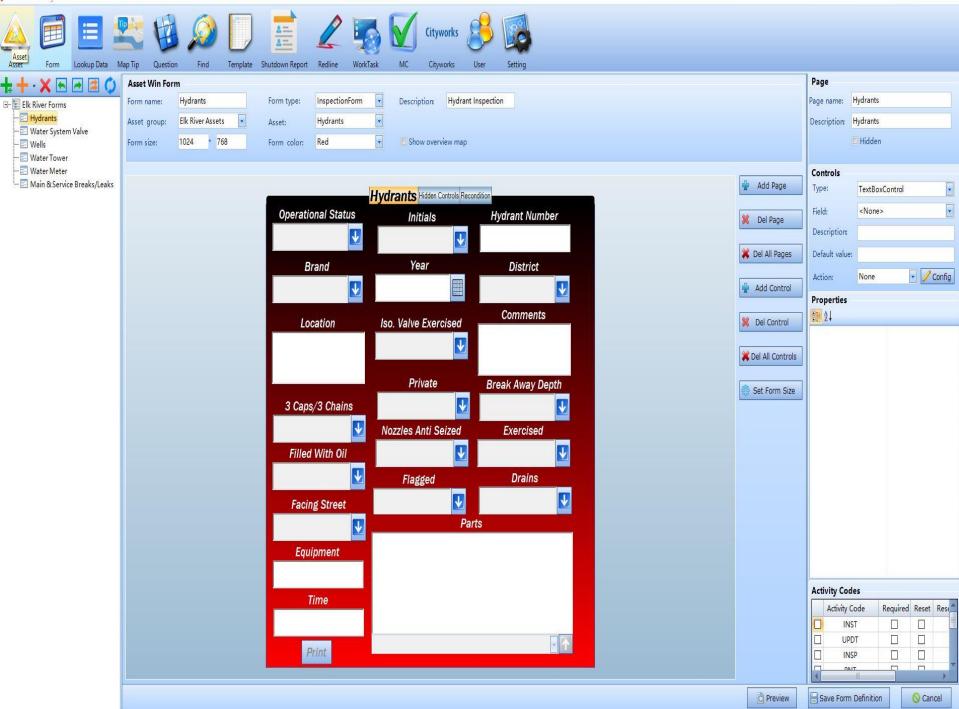

### InfraMap

- Management, fieldworker & mapping interface
  - Data in Geodatabase on Server
    - Communicates by linking data pathways of feature fields in ArcMap from forms that you create in InfraMap