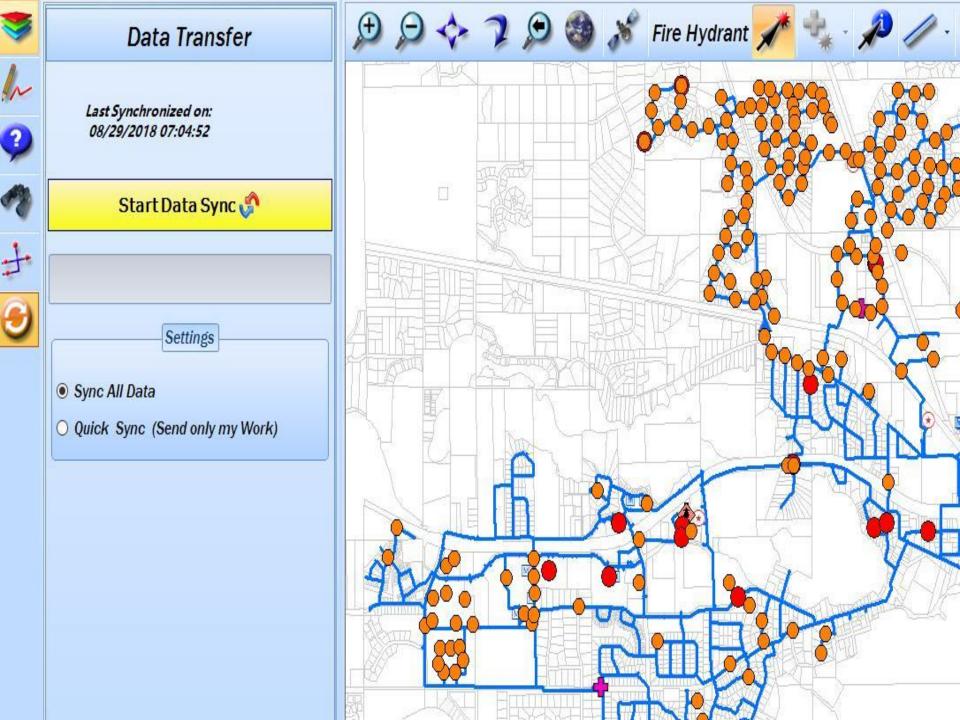

## WATER – GIS USE

### InfraMap

- Management, fieldworker & mapping interface
  - Data in Geodatabase on Server
    - Communicates by linking data pathways of feature fields in ArcMap from forms that you create in InfraMap