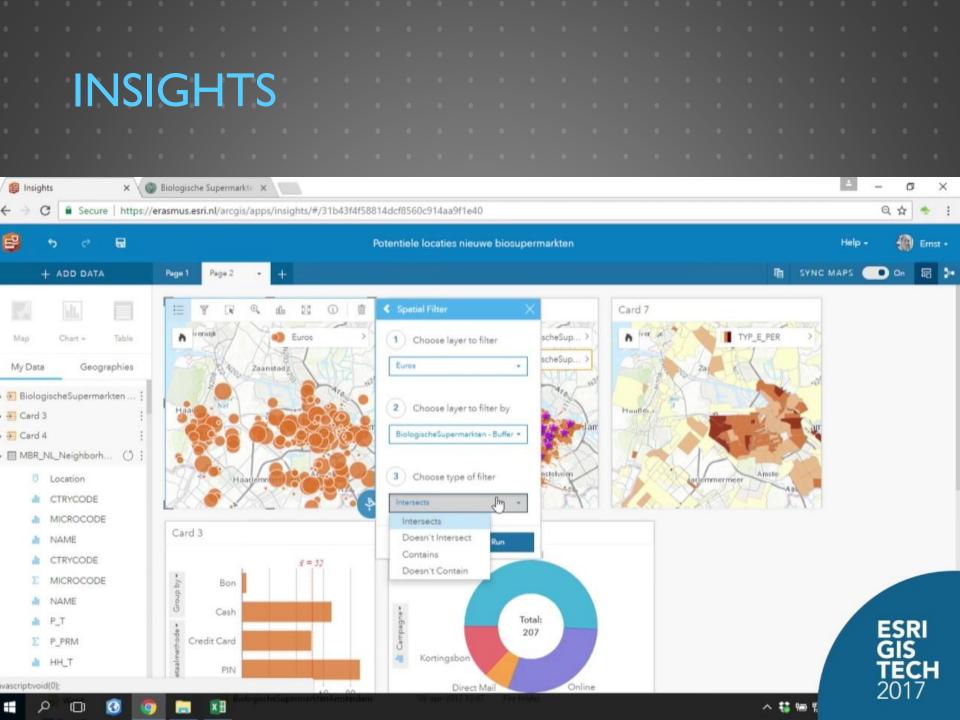

| MAPPING APPS &                          | FX       |         | =N    | 121     |        |        |     |  |  |  |  |
|-----------------------------------------|----------|---------|-------|---------|--------|--------|-----|--|--|--|--|
|                                         |          |         |       |         |        |        |     |  |  |  |  |
|                                         |          |         |       |         |        |        |     |  |  |  |  |
|                                         |          |         |       |         |        |        |     |  |  |  |  |
| In Use                                  |          |         |       |         |        |        |     |  |  |  |  |
| Collector, GNSS App, InfraMap           |          |         |       |         |        |        |     |  |  |  |  |
| In The Works                            |          |         |       |         |        |        |     |  |  |  |  |
|                                         |          |         |       |         |        |        |     |  |  |  |  |
| Survey123 & StoryMaps                   |          |         |       |         |        |        |     |  |  |  |  |
| Future Use                              |          |         |       |         |        |        |     |  |  |  |  |
| AppSuite, Sites, ArcGIS Hub, Inst       | ights &  | Dasht   | oard  |         |        |        |     |  |  |  |  |
| Beneficial To Industry                  |          |         |       |         |        |        |     |  |  |  |  |
|                                         |          |         |       |         |        |        |     |  |  |  |  |
| Workforce (ERMU won't need -            | - NISC)  |         |       |         |        |        |     |  |  |  |  |
| 🔹 🔹 🕨 Assign tasks, locational referenc | e & recc | ord mai | ntèna | .nce/re | pair a | ctivit | ies |  |  |  |  |
|                                         |          |         |       |         |        |        |     |  |  |  |  |
|                                         |          |         |       |         |        |        |     |  |  |  |  |
|                                         |          |         |       |         |        |        |     |  |  |  |  |
|                                         |          |         |       |         |        |        |     |  |  |  |  |
|                                         |          |         |       |         |        |        |     |  |  |  |  |
|                                         |          |         |       |         |        |        |     |  |  |  |  |