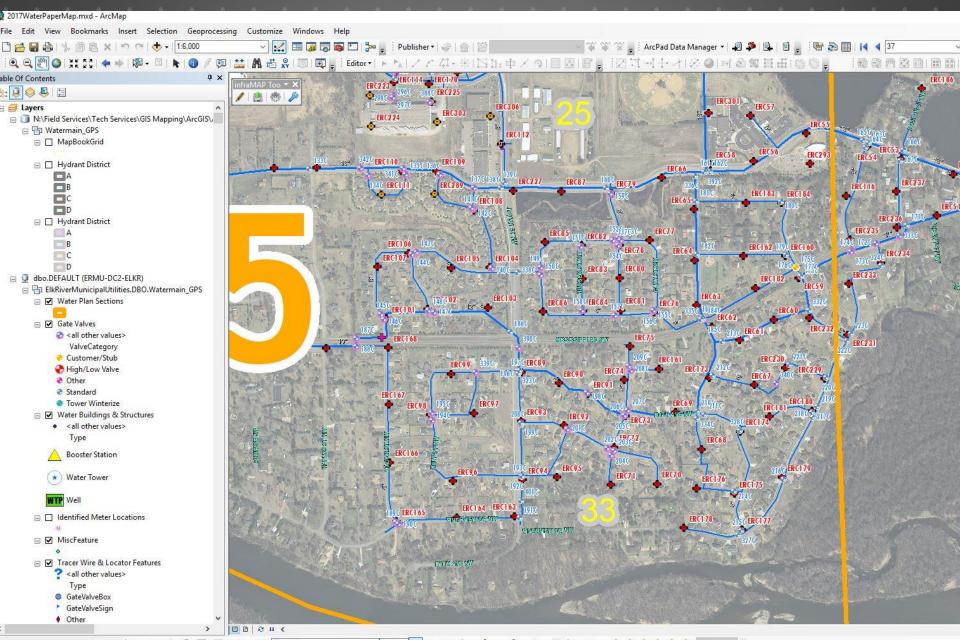

|  |  |  |  | ER | MU | l's ∖ | Vat | er | Ma | ap | Boo | ok | Pag | ge |  |  |  |  |  |  |
|--|--|--|--|----|----|-------|-----|----|----|----|-----|----|-----|----|--|--|--|--|--|--|
|  |  |  |  |    |    |       |     |    |    |    |     |    |     |    |  |  |  |  |  |  |
|  |  |  |  |    |    |       |     |    |    |    |     |    |     |    |  |  |  |  |  |  |

#### Мар Кеу Gate Valves <all other values> /drants ivate, Winterize Hydrant Needs GIS Data Entered ValveCategory

Standard Hydrant eventiand - Winterize Hydrant

Customer/Stub High/Low Valve Other dard

Pressure Zones Low Zone High Zone Hydrant District <all other values> GateValveBox Туре

Tracer Wire & Locator Features

GateValveSign Other

SnakePit WaterMainLocatorSign anter Dirln ValveBox

6" RAW 10" - 24" RAW Abandoned Line Unknown Size

1.92

Watermains

2

5.8