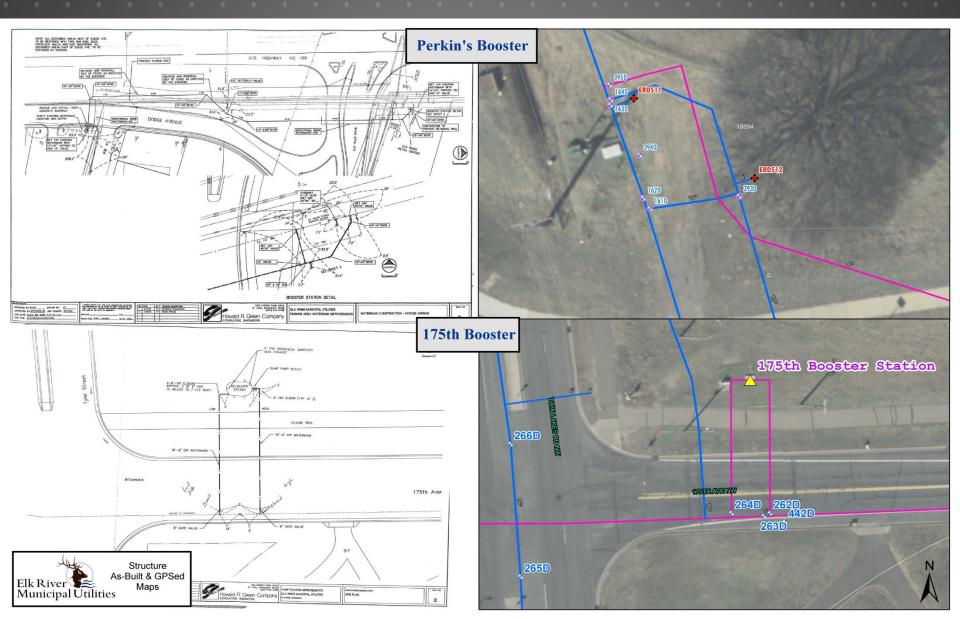

|  |  |  |  | ER | MU | l's ∖ | Vat | er | Ma | ap | Boo | ok | Pag | ge |  |  |  |  |  |  |
|--|--|--|--|----|----|-------|-----|----|----|----|-----|----|-----|----|--|--|--|--|--|--|
|  |  |  |  |    |    |       |     |    |    |    |     |    |     |    |  |  |  |  |  |  |
|  |  |  |  |    |    |       |     |    |    |    |     |    |     |    |  |  |  |  |  |  |

#### Мар Кеу Gate Valves <all other values> /drants ivate, Winterize Hydrant Needs GIS Data Entered ValveCategory

Standard Hydrant eventiand - Winterize Hydrant

Customer/Stub High/Low Valve Other dard

Pressure Zones Low Zone High Zone Hydrant District <all other values> GateValveBox Туре

Tracer Wire & Locator Features

GateValveSign Other

SnakePit WaterMainLocatorSign anter Dirln ValveBox

6" RAW 10" - 24" RAW Abandoned Line Unknown Size

1.92

Watermains

2

5.8