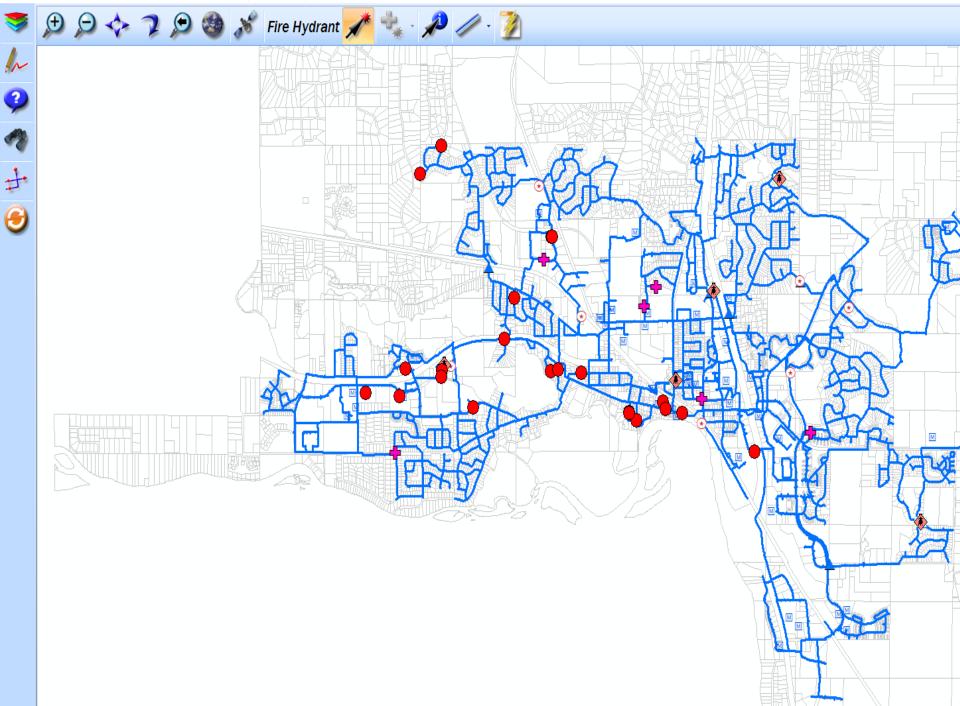

## WATER – GIS USE

### InfraMap

- Management, fieldworker & mapping interface
  - Data in Geodatabase on Server
    - Communicates by linking data pathways of feature fields in ArcMap from forms that you create in InfraMap