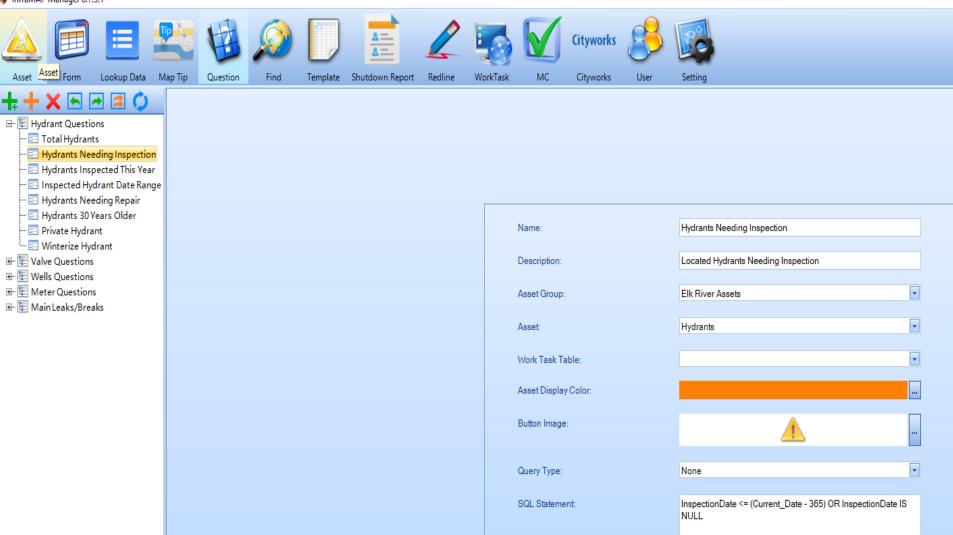

#### 🐤 infraMAP Manager 8.7.3.1

|      |        |       |       |      |      | -    |
|------|--------|-------|-------|------|------|------|
| Dien | lav th | ne to | tal h | ased | 00.2 | fiel |
|      |        |       |       |      |      |      |