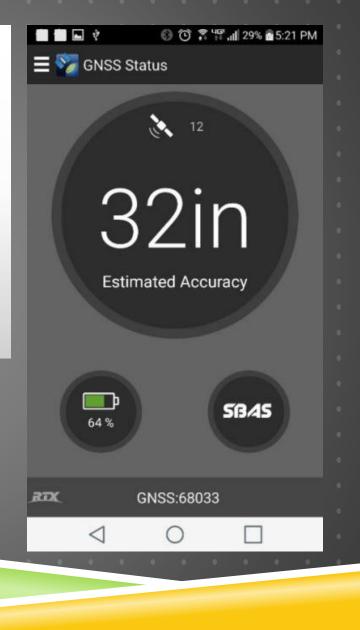

### GPSing – Hardware & Software

- Hardware
  - Cellphone Hotspot to iPad
  - RI Receiver Connect to Cell
  - iPad Operating Work Surface

Ĝ

- Software
  - GIS Server Portal
  - ArcMap
  - Collector App
  - GNSS Status App

### GET THE MOST OUT OF YOUR TECHNOLOGY

Trimble released a rugged R1 GNSS Receiver for smartphones and tablets **Receiver Firmware Update – April 6th** 

The R1 is compatible with Android, iOS, Windows OS and enables to achieve up to 50 cm accuracy using various correction sources (via IP or over satellite).