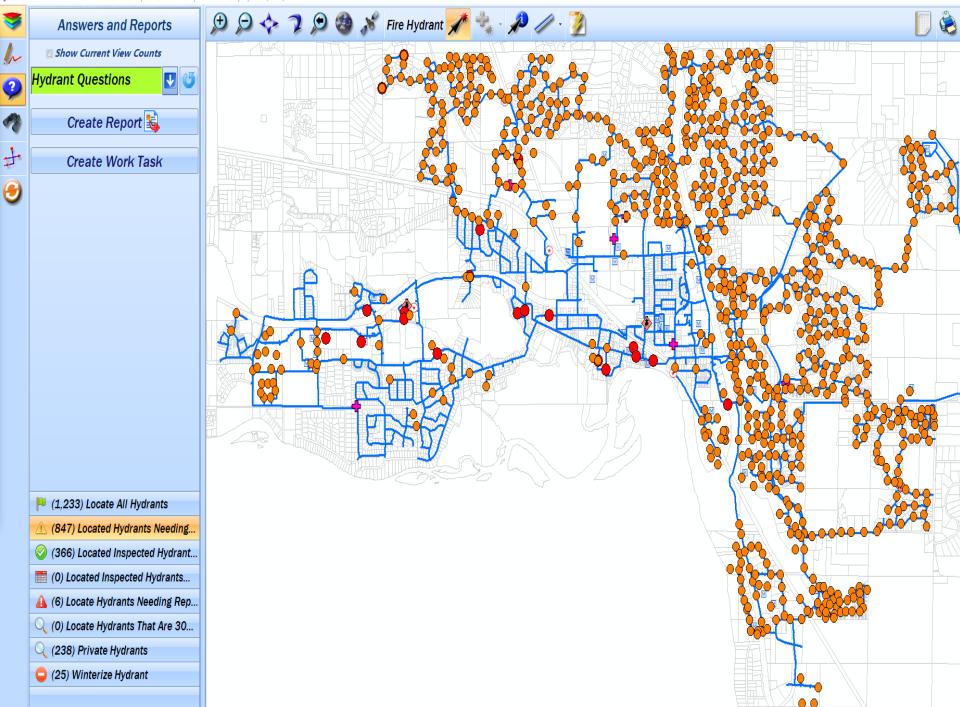

## WATER – GIS USE

### InfraMap

- Management, fieldworker & mapping interface
  - Data in Geodatabase on Server
    - Communicates by linking data pathways of feature fields in ArcMap from forms that you create in InfraMap