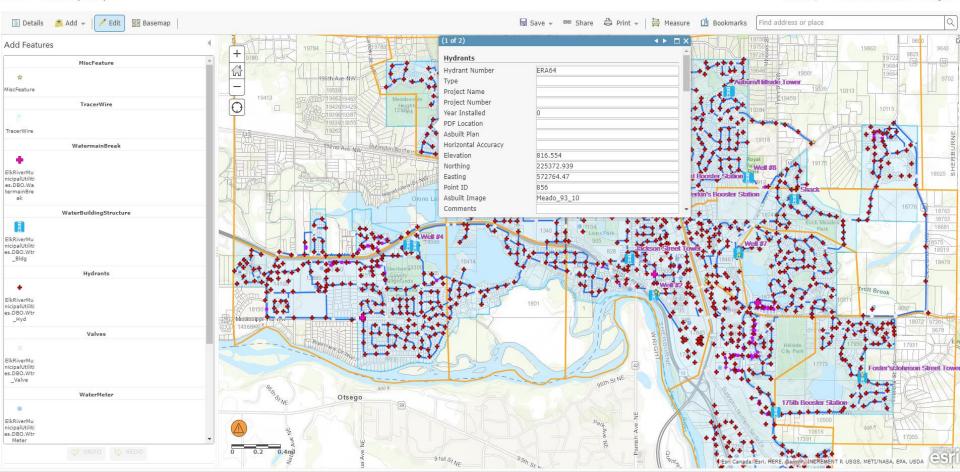

#### Collector – In The Field Editing

New Map ♥ Create Presentation Angela ♥

New Collector – Enable \*Tracking\* for certain fields if you want it to be a required data entry, some could be automatic....Timestamp, Date, User, etc...

### InfraMap

- Management, fieldworker & mapping interface
  - Data in Geodatabase on Server
    - Communicates by linking data pathways of feature fields in ArcMap from forms that you create in InfraMap