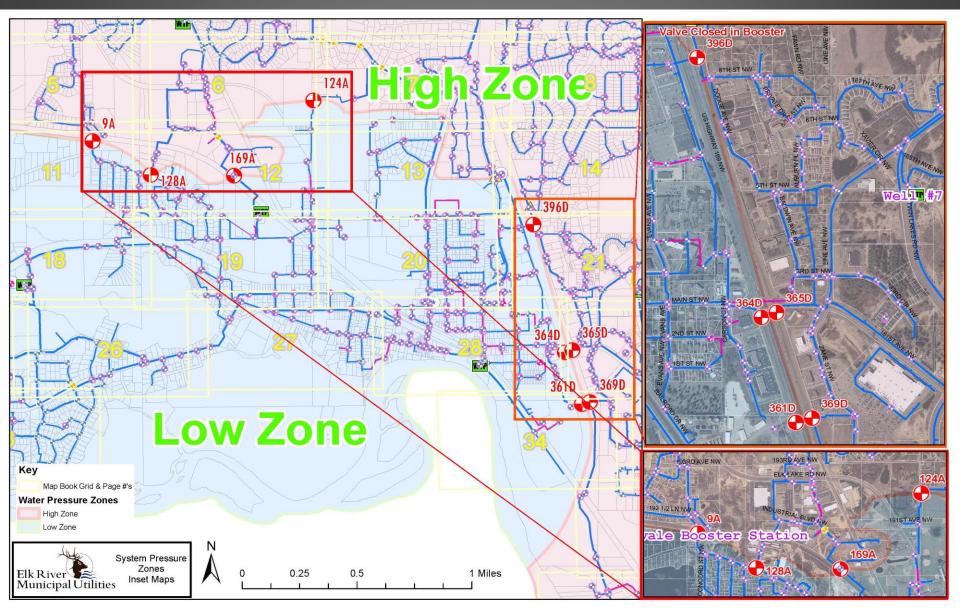

|  |  |  |  | ER | MU | l's ∖ | Vat | er | Ma | ap | Boo | ok | Pag | ge |  |  |  |  |  |  |
|--|--|--|--|----|----|-------|-----|----|----|----|-----|----|-----|----|--|--|--|--|--|--|
|  |  |  |  |    |    |       |     |    |    |    |     |    |     |    |  |  |  |  |  |  |
|  |  |  |  |    |    |       |     |    |    |    |     |    |     |    |  |  |  |  |  |  |

#### Мар Кеу Gate Valves <all other values> /drants ivate, Winterize Hydrant Needs GIS Data Entered ValveCategory

Standard Hydrant eventiand - Winterize Hydrant

Customer/Stub High/Low Valve Other dard

Pressure Zones Low Zone High Zone Hydrant District <all other values> GateValveBox Туре

Tracer Wire & Locator Features

GateValveSign Other

SnakePit WaterMainLocatorSign anter Dirln ValveBox

6" RAW 10" - 24" RAW Abandoned Line Unknown Size

1.92

Watermains

2

5.8