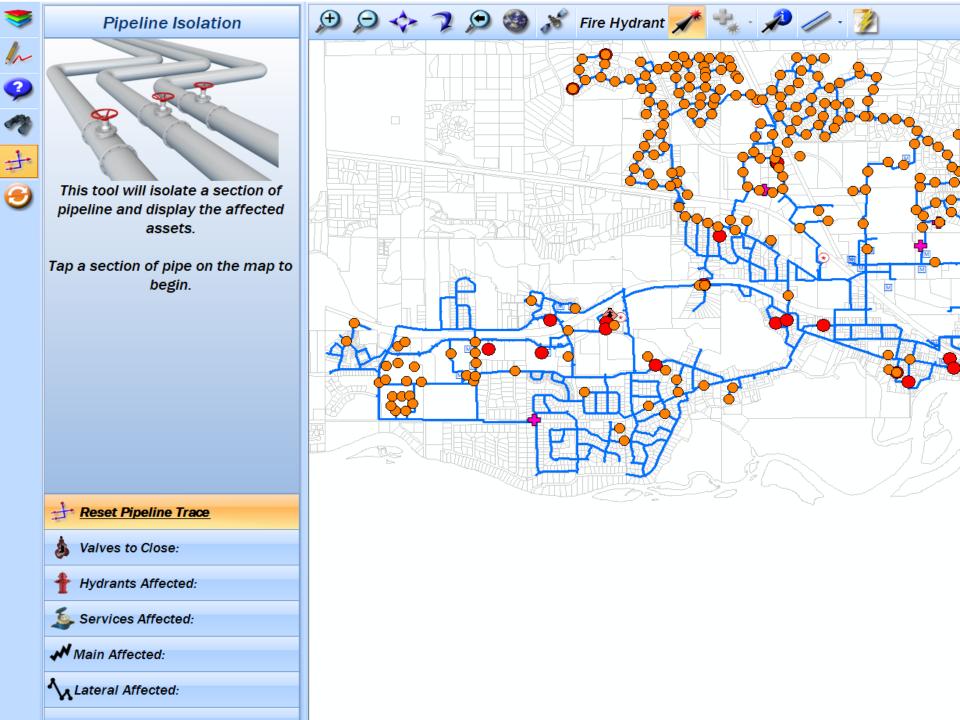

## WATER – GIS USE

### InfraMap

- Management, fieldworker & mapping interface
  - Data in Geodatabase on Server
    - Communicates by linking data pathways of feature fields in ArcMap from forms that you create in InfraMap