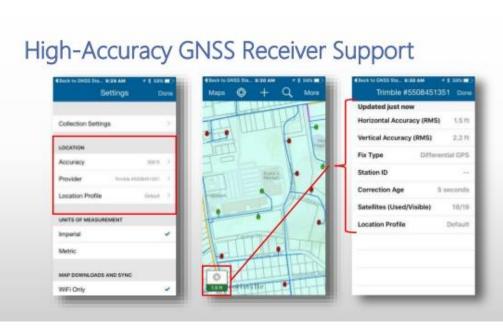

### GPSing – Hardware & Software

- Hardware
  - Cellphone Hotspot to iPad
  - RI Receiver Connect to Cell
  - iPad Operating Work Surface

Ĝ

- Software
  - GIS Server Portal
  - ArcMap
  - Collector App
  - GNSS Status App

### GET THE MOST OUT OF YOUR TECHNOLOGY

Trimble released a rugged R1 GNSS Receiver for smartphones and tablets **Receiver Firmware Update – April 6th** 

The R1 is compatible with Android, iOS, Windows OS and enables to achieve up to 50 cm accuracy using various correction sources (via IP or over satellite).