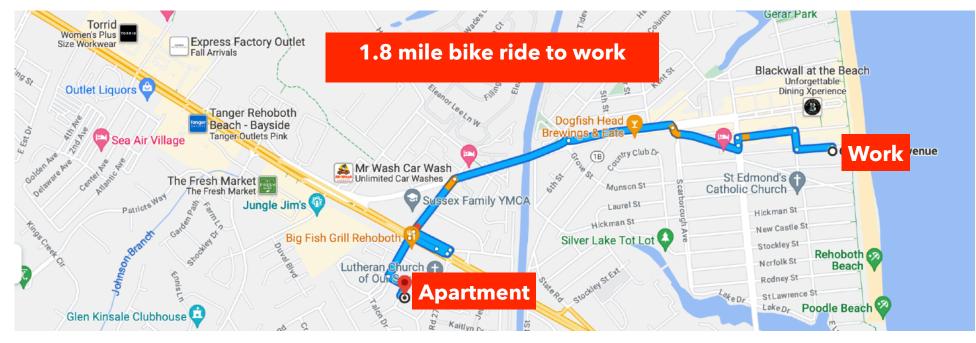

### **Apartment Highlights**

- Beautiful apartment with pool access and a washer/dryer.
- Short bike ride to work. 1.8 miles.
- Three bedrooms and two full bathrooms, Laundry, community pool.
- Pay one set price for the summer if \$2,500 including utilities.

This apartment is beautifully decorated and includes a full kitchen, dining room, living room, three bedrooms, two full bathrooms, a screened in porch as well as an open porch and a washer/dryer. The apartment is fully furnished but you are responsible for all of your own meals. This apartment also offers you pool access and is only a short 10 minute bike ride to work.