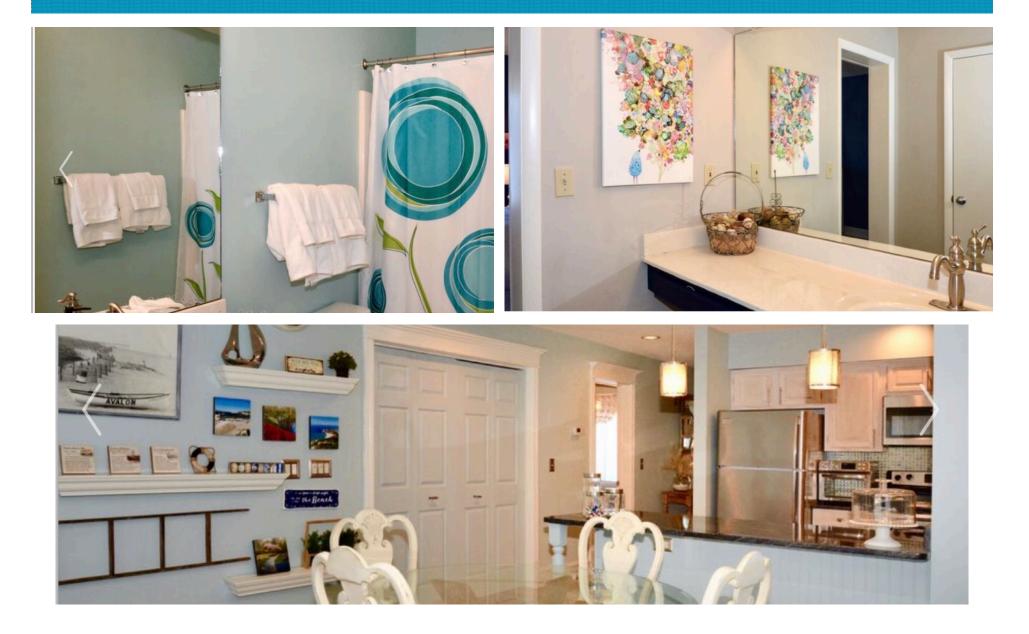

This apartment is beautifully decorated and includes a full kitchen, dining room, living room, three bedrooms, two full bathrooms, a screened in porch as well as an open porch and a washer/dryer. The apartment is fully furnished but you are responsible for all of your own meals. This apartment also offers you pool access and is only a short 10 minute bike ride to work.