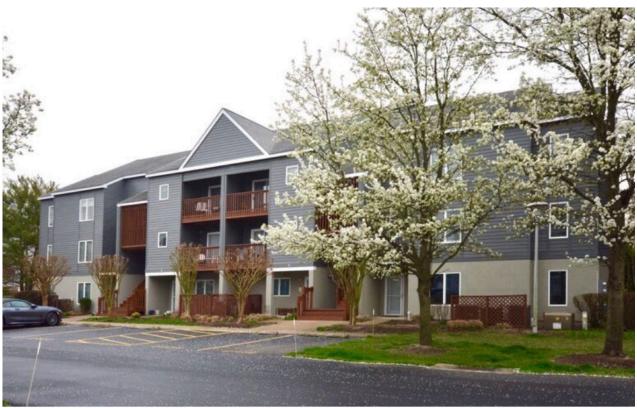

## 241 American Eagle Way Rehoboth Beach, DE 19971

This apartment is beautifully decorated and includes a full kitchen, dining room, living room, three bedrooms, two full bathrooms, a screened in porch as well as an open porch and a washer/dryer. The apartment is fully furnished but you are responsible for all of your own meals. This apartment also offers you pool access and is only a short 10 minute bike ride to work.