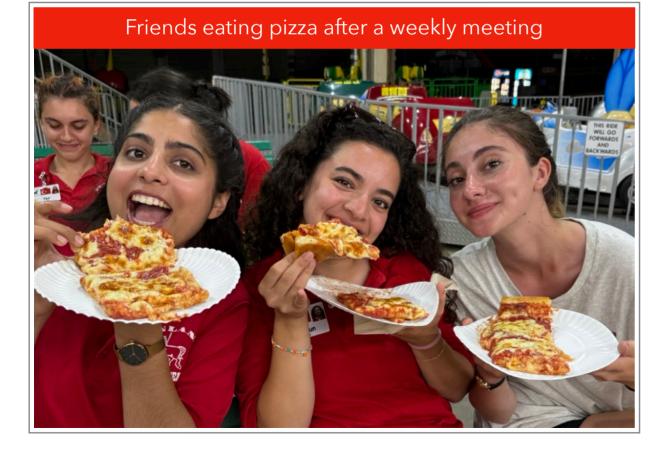

### Summer 2025 FUNLAND FUNI

**Ride Operator & Game Attendant** 

- Weekly Pizza Night
- Free Rides
- Bumper Car/Skeeball Nights
- Whac-A-Mole Tournament
- Flushing Meadows Tournament
- Skeeball Tournament
- Employee BBQ
- Employee Hat Day
- 4th of July fireworks on the roof
- purchase prizes at a discount
- Friendships to last a lifetime

At Funland we all work really hard and expect a lot of ourselves, but we also find time to have fun! Every Sunday night after our employee meeting, we enjoy pizza together. We schedule fun activities which are listed to the left. Funland employs over 150 high school and college students each summer to work along side of our family. It is a great place to meet and create lasting friendships.