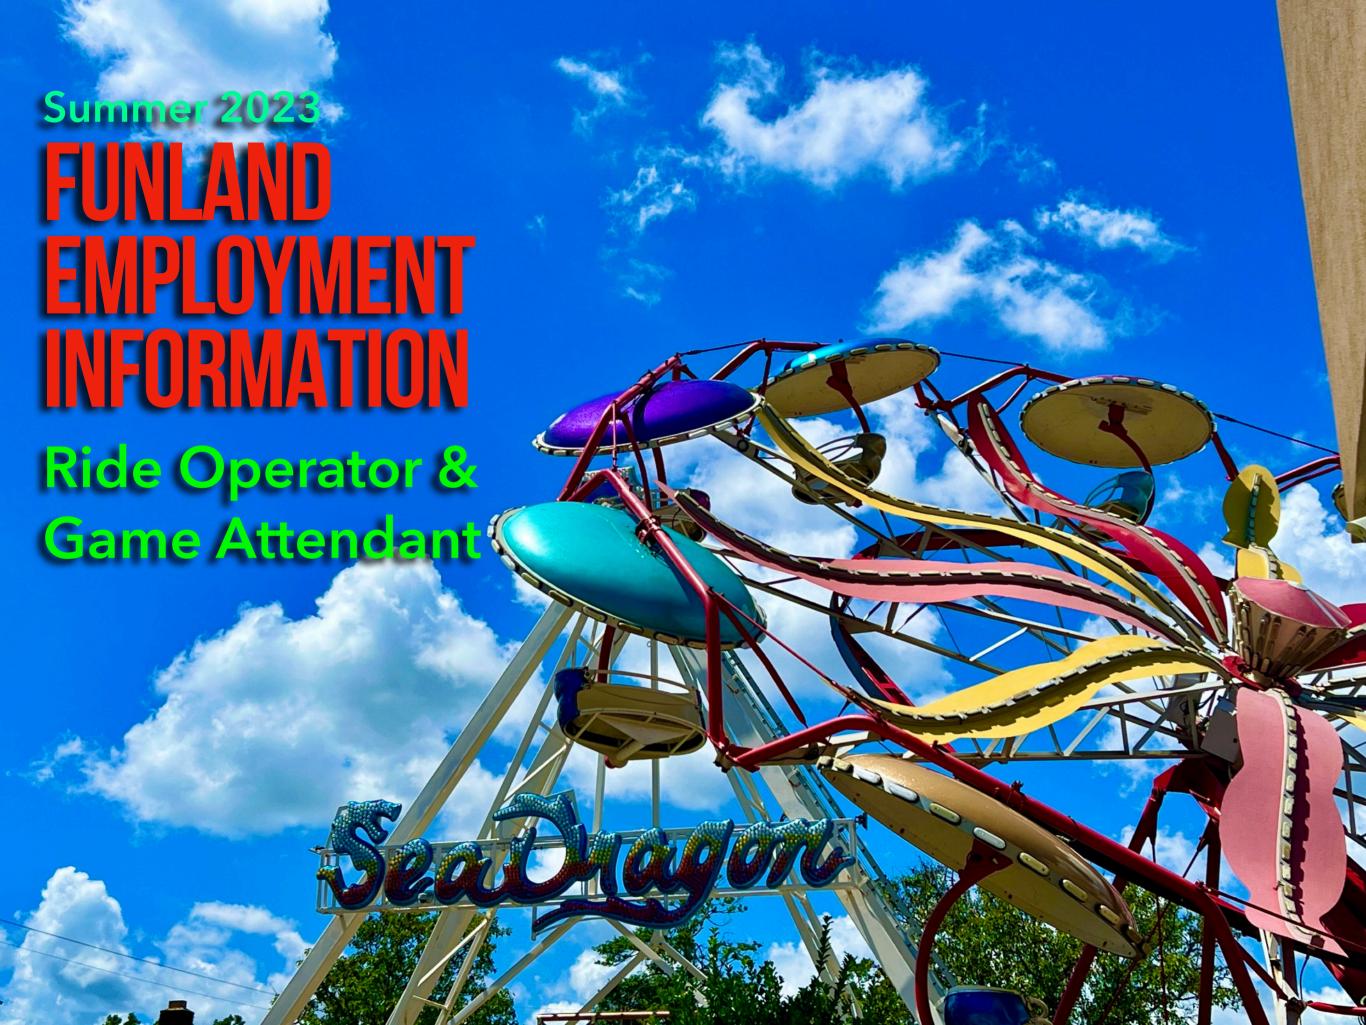

# JOB DESCRIPTION

# **Ride Operator & Game Attendant\***

- Operate our 18 amusement rides
- Operate our 16 amusement games
- Operate the Jungle of Fun, Food Cart, Haunted Mansion Photo Stand and more.
- Work with children and the public every day.
- Give out prizes to customers that win one of our games.
- Work outside at the beach all summer making memories to last a lifetime.