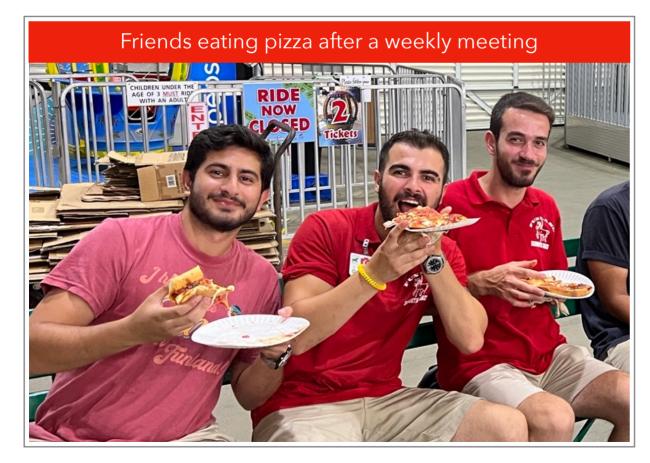

Throughout the summer our family offers opportunities to interact with your co-workers outside of work. We offer pizza every week after our employee meetings, multiple games tournaments throughout the summer, a movie night, Skeeball/bumper car nights, Employee BBQ, employee breakfast, Employee Appreciation Day, Labor Day Raffle and more. At the end of the summer we hope that you not only worked hard and made great money but that your time at Funland was more than just a job.

At Funland we all work really hard and expect a lot of ourselves, but we also find time to have fun! Every Sunday night after our employee meeting, we enjoy pizza together. We schedule fun activities which are listed to the left. Funland employs over 150 high school and college students each summer to work along side of our family. It is a great place to meet and create lasting friendships.