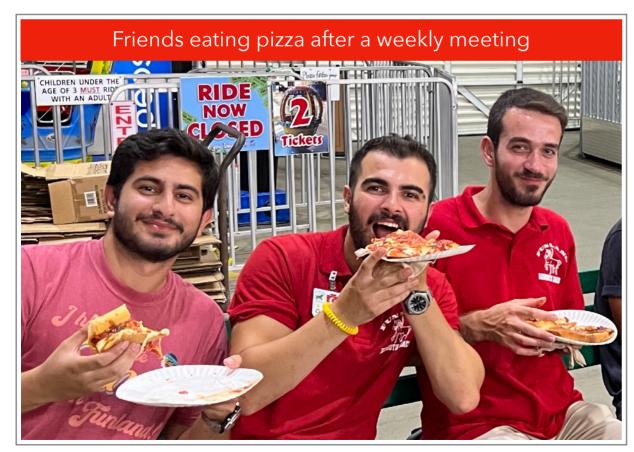

Throughout the summer our family offers opportunities to interact with your co-workers outside of work. We offer pizza every week after our employee meetings, multiple games tournaments throughout the summer, a movie night, Skeeball/bumper car nights, Employee BBQ, employee breakfast, Employee Appreciation Day, Labor Day Raffle and more. At the end of the summer we hope that you not only worked hard and made great money but that your time at Funland was more than just a job.

At Funland we all work really hard and expect a lot of ourselves, but we also find time to have fun! Every Sunday night after our employee meeting, we enjoy pizza together. We schedule fun activities which are listed to the left. Funland employs over 150 high school and college students each summer to work along side of our family. It is a great place to meet and create lasting friendships.