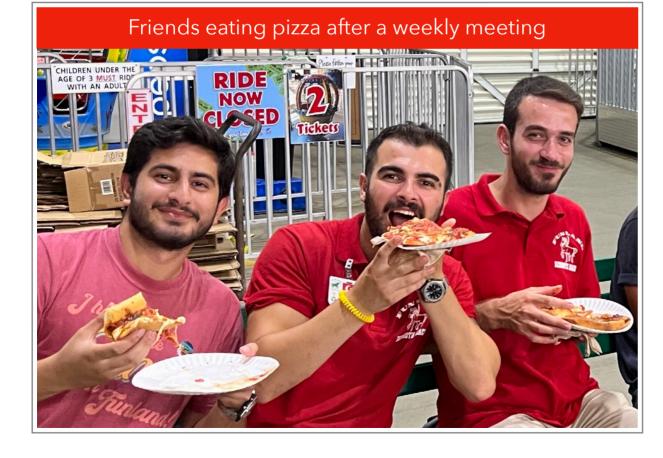

Throughout the summer our family offers opportunities to interact with your co-workers outside of work. We offer pizza every week after our employee meetings, multiple games tournaments throughout the summer, a movie night, Skeeball/ bumper car nights, Employee BBQ, employee breakfast, Employee Appreciation Day, Labor Day Raffle and more. At the end of the summer we hope that you not only worked hard and made great money but that your time at Funland was more than just a job.