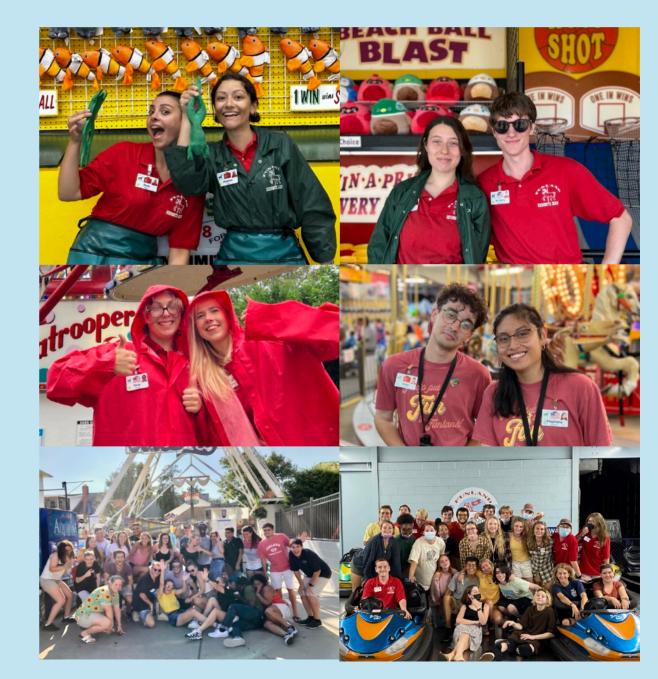

## Summer 2024 FAMILY STATEMENT

 Funland employees are more than just an employees. When you work with our family, we want you to feel like part of our family.

Some of the Funland family members that work with you during the summer!

We realize that our success is due to all of the dedicated and loyal Funland employees who have worked over the last 60+ years. We want you to know that when you work with our family you are not just another employee but part of our family. Several generations of Funland family members are actively involved in the daily operation of the park so we get to know our employees on a personal level since we work side by side all summer! Many employers are only interested in how many hours you will work or how many shifts your can cover but we want this to be a well rounded experience where you also make friends, grow and create lasting memories.

Employees working the Haunted Mansion

Employees at the end of a games shift

Employee tournament after work