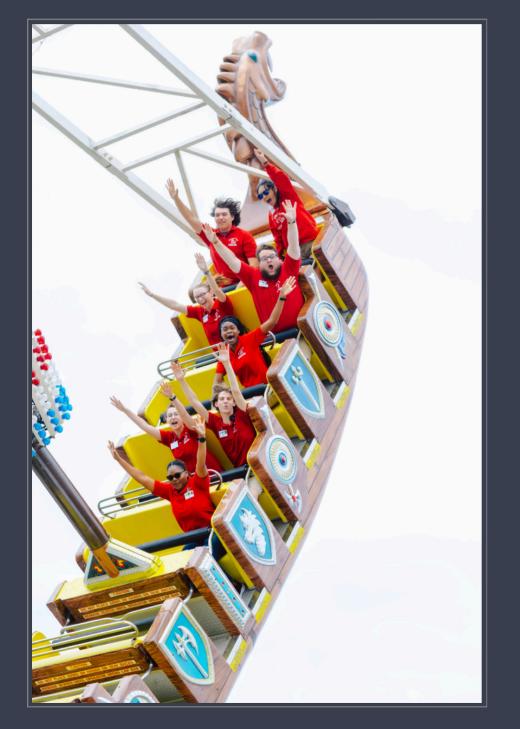

Throughout the summer our family offers opportunities to interact with your co-workers outside of work. We offer pizza every week after our employee meetings, multiple games tournaments throughout the summer, a movie night, Skeeball/ bumper car nights, Employee BBQ, employee breakfast, Employee Appreciation Day, Labor Day Raffle and more. At the end of the summer we hope that you not only worked hard and made great money but that your time at Funland was more than just a job.