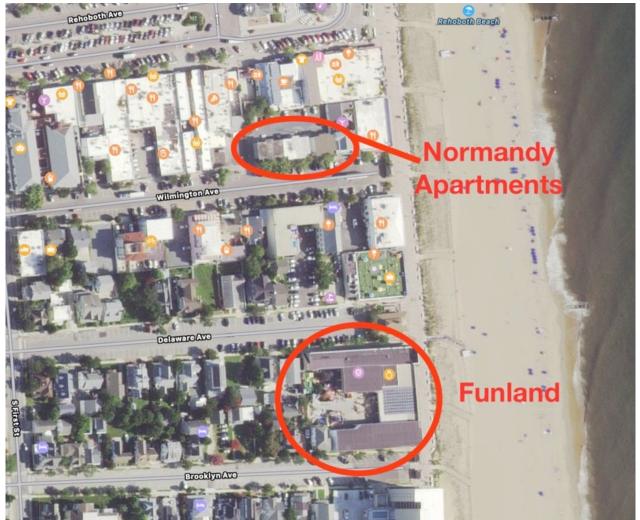

## **Apartment Highlights**

- Walk to work! You can see Funland and the ocean from your apartment!
- Live in downtown Rehoboth Beach where all the action is.
- Pay one set price for the summer if \$2,000 including utilities.
- Work only for Funland and get a \$500 housing credit at the end of the season.
- Make great memories with you co-workers.

This apartment includes a living room, one full bathroom, kitchen, two bedrooms and a balcony. The apartment is fully furnished. You are responsible for all of your own meals. You can see Funland from your front door and the ocean is only steps from your housing! You can not beat the location which makes your summer that much easier.