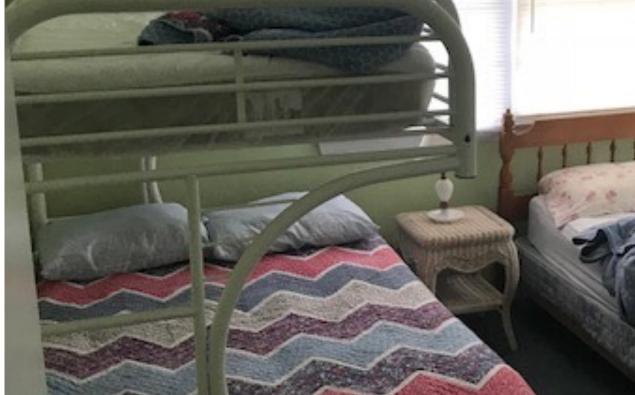

## **DETAILS**

The Normandy Apartments sleep six people in two bedrooms. The apartments can be arranged as male/female only or co-ed with bedrooms being only one gender. We try to group friends together but also want to respect gender concerns. We realize that your living arrangements are very important and will work with everyone to find the best fit.

This apartment includes a living room, one full bathroom, kitchen, two bedrooms and a balcony. The apartment is fully furnished. You are responsible for all of your own meals. You can see Funland from your front door and the ocean is only steps from your housing! You can not beat the location which makes your summer that much easier.