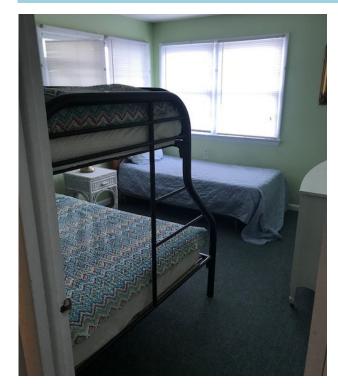

## **DETAILS**

The Normandy Apartments sleep six people in two bedrooms. The apartments can be arranged as male/female only or co-ed with bedrooms being only one gender. We try to group friends together but also want to respect gender concerns. We realize that your living arrangements are very important and will work with everyone to find the best fit.

This apartment includes a living room, one full bathroom, kitchen, two bedrooms and a balcony. The apartment is fully furnished. You are responsible for all of your own meals. You can see Funland from your front door and the ocean is only steps from your housing! You can not beat the location which makes your summer that much easier.