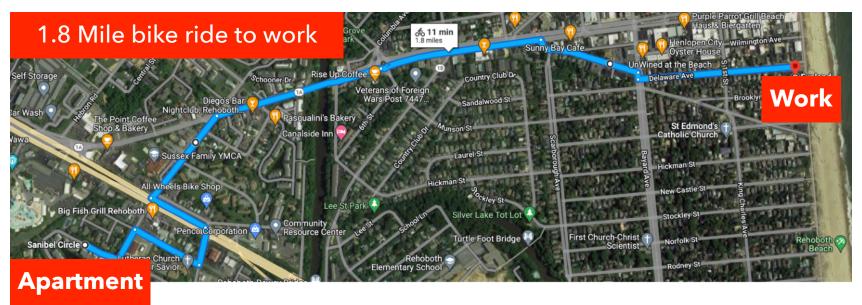

## **Apartment Highlights**

- Short bike ride to work. 1.8 miles.
- Two bedrooms and two full bathrooms, Laundry, community pool.
- Pay one set price for the summer if \$2,500 including utilities.
- Work only for Funland and get a \$500 housing credit at the end of the season.
- Make great memories with you co-workers.

This apartment has two bedrooms, two full bathrooms, living room, balcony and laundry. The apartment is fully furnished. You are responsible for all of your own meals. This apartment is a short 1.8 mile bike ride from work and also offers parking. You have access community tennis courts and three community pools.