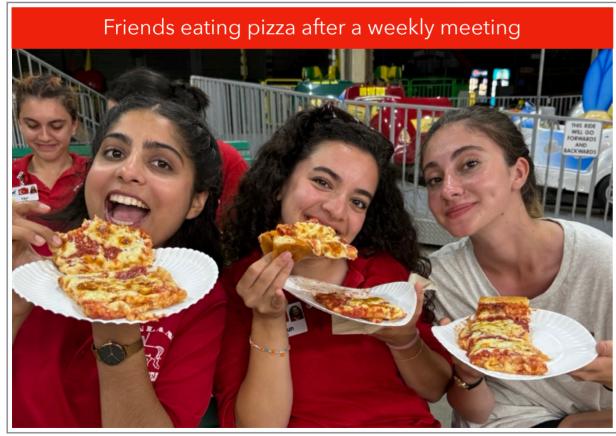

Throughout the summer our family offers opportunities to interact with your co-workers outside of work. We offer pizza every week after our employee meetings, multiple games tournaments throughout the summer, a movie night, Skeeball/bumper car nights, Employee BBQ, employee breakfast, Employee Appreciation Day, Labor Day Raffle and more. At the end of the summer we hope that you not only worked hard and made great money but that your time at Funland was more than just a job.

At Funland we all work really hard and expect a lot of ourselves, but we also find time to have fun! Every Sunday night after our employee meeting, we enjoy pizza together. We schedule fun activities which are listed to the left. Funland employs over 150 high school and college students each summer to work along side of our family. It is a great place to meet and create lasting friendships.