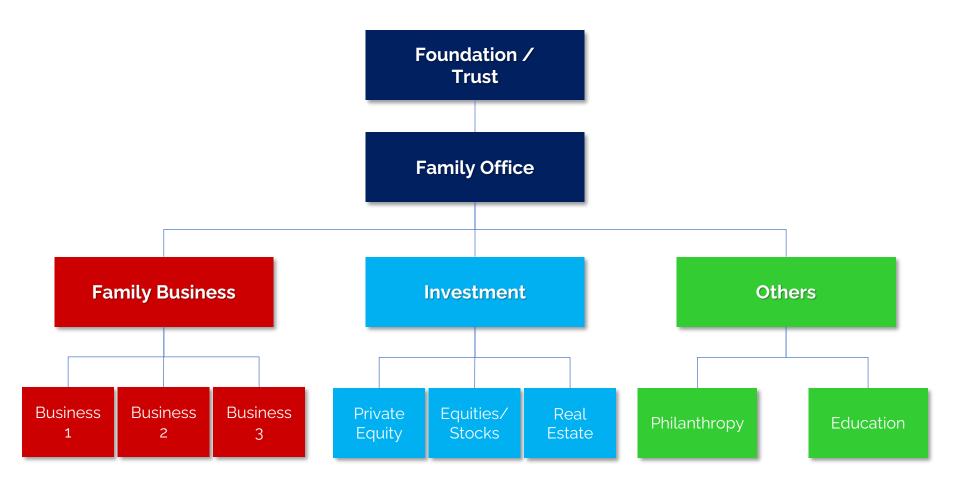

### FAMILY OFFICE SERVICES

We work with family business owners in establishing family office and corporate structures, transforming their businesses into corporations that are adaptive and sustainable, and last through generations.

We aim to provide families with peace of mind in accumulating, maximising and preserving their wealth and legacy for the future generations.

#### **FAMILY OFFICE**

Family Wealth Management

Family Business Transformation

Succession Planning

### FAMILY OFFICE OVERVIEW

We **understand** your needs, **strategise** with your family, create the right **structure** and **execute the mandate**.

We collaborate & work with professionals with different expertise to provide the best value and solutions to your family.

### **BESPOKE SOLUTIONS**

We design the right structure that suits your family needs: