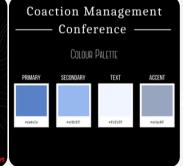

#### INSTAGRAM & FACEBOOK SOCIAL POSTS DESIGNS

Graphics were created for REMA's 2021 annual case competition, which stands as the flagship event for the organization. They were shared on Instagram to enhance promotion efforts and boost ticket sales for the event.