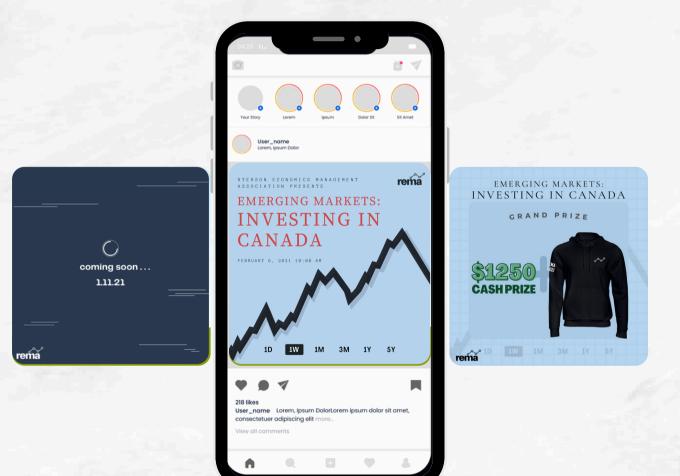

#### INSTAGRAM & FACEBOOK SOCIAL POSTS DESIGNS

Graphics were created for REMA's 2021 annual case competition, which stands as the flagship event for the organization. They were shared on Instagram to enhance promotion efforts and boost ticket sales for the event.