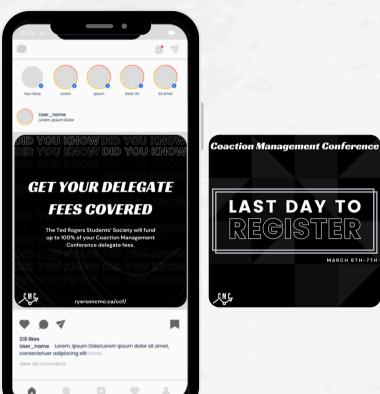

#### INSTAGRAM & FACEBOOK SOCIAL POSTS DESIGNS

1 7

#### INSTAGRAM & FACEBOOK SOCIAL POSTS DESIGNS