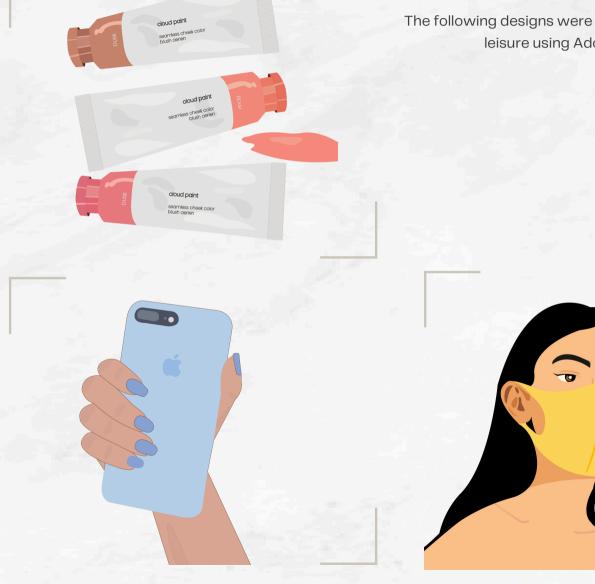

## FREELANCE WORK

The following designs were completed for leisure using Adobe Illustrator.

1

## FREELANCE WORK

The following designs were completed for leisure using Adobe Illustrator.