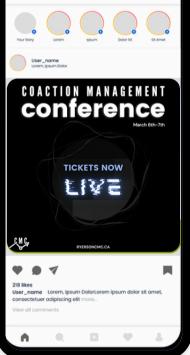

#### INSTAGRAM & FACEBOOK SOCIAL POSTS DESIGNS

Graphics were created for REMA's 2021 annual case competition, which stands as the flagship event for the organization. They were shared on Instagram to enhance promotion efforts and boost ticket sales for the event.