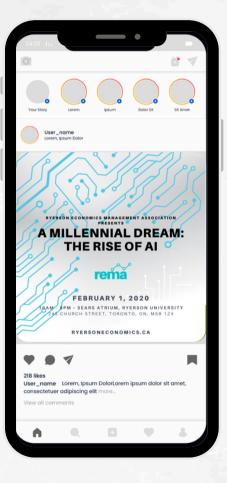

#### INSTAGRAM & FACEBOOK SOCIAL POSTS DESIGNS

Graphics were created for REMA's 2021 annual case competition, which stands as the flagship event for the organization. They were shared on Instagram to enhance promotion efforts and boost ticket sales for the event.