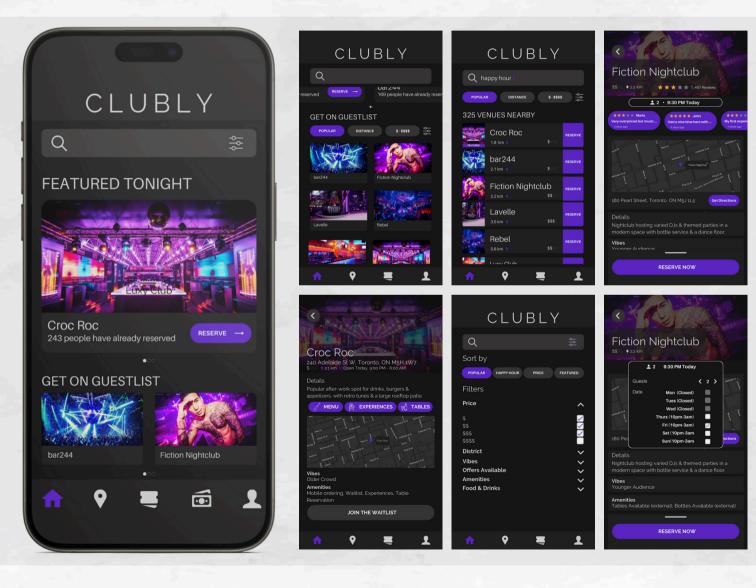

## **UI DESIGN**

Designed the interface for an app for a Toronto based small business.