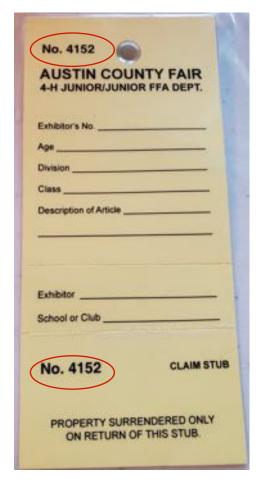

| No. 4152                       |                                |
|--------------------------------|--------------------------------|
| AUSTIN COU<br>4-H JUNIOR/JUNIO |                                |
| Exhibitor's No.                |                                |
| Age                            |                                |
| Division                       |                                |
| Class                          |                                |
| Description of Article         |                                |
| Exhibitor                      |                                |
| School or Club                 |                                |
| No. 4152                       | CLAIM STUB                     |
| PROPERTY SURI                  | RENDERED ONLY<br>OF THIS STUB. |