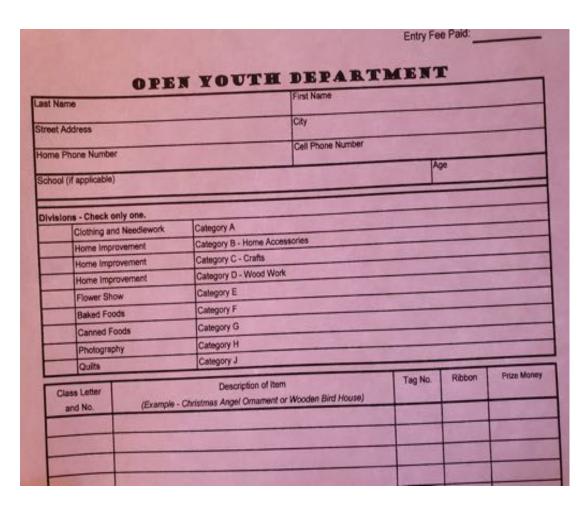

## 4H/FFA Junior - Yellow

| Last Name      |                    | UNIOR/JUNIOR First No.            | ame            |         |        |            |
|----------------|--------------------|-----------------------------------|----------------|---------|--------|------------|
| Street Address |                    | City                              |                |         |        |            |
|                |                    | Call Pt                           | none Number    |         |        |            |
| Home Phone I   | Number             | Centro                            |                |         |        |            |
| Club           |                    |                                   |                |         |        |            |
|                |                    |                                   |                |         |        |            |
| Divisions - Cl | neck only one.     |                                   |                |         |        |            |
|                | ing and Needlework | Category A                        |                |         |        |            |
| Home           | improvement        | Category B - Home Accessories     |                |         |        |            |
| Home           | improvement        | Category C - Crafts               |                |         |        |            |
| Home           | improvement        | Category D - Wood Work            |                |         |        |            |
| Flow           | er Show            | Category E                        |                |         |        |            |
| Bake           | d Foods            | Category F                        |                |         |        |            |
| Cann           | ed Foods           | Category G                        |                |         |        |            |
| Photo          | ography            | Category H                        |                |         |        |            |
| Quit           |                    | Category J                        |                |         |        |            |
| Class Lette    |                    | Description of Item               |                | Tag No. | Ribbon | Prize Mone |
| and No.        | (Example - C       | thristmas Angel Ornament or Woods | wi Bird House) | -       |        |            |
|                |                    |                                   |                |         |        |            |
|                |                    |                                   |                |         |        |            |